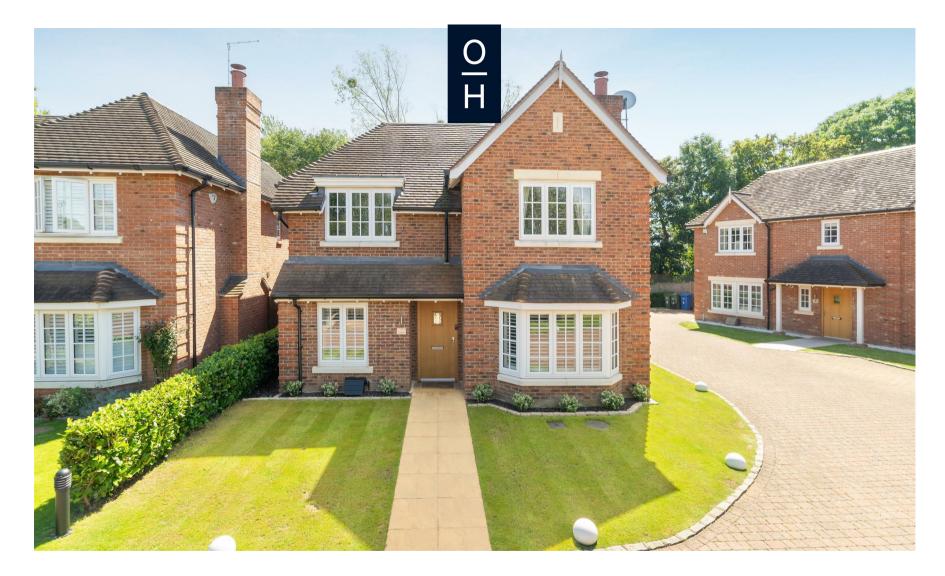

## Homelands, Winkfield

OSBORNE HEATH

A refurbished four double bedroom, two bathroom home in a private cul-de-sac, with a south facing garden and triple carport.

The current owners of the property have recently fitted a new kitchen and bathrooms, as well as changing flooring and redecorating.

Outside there is a carport with parking for three vehicles and a storage unit. The rear garden faces south and backs onto woodland.

Homelands is off North Street, situated in the village of Winkfield, between Windsor and Ascot. Nearby places of interest include Legoland, Ascot Racecourse, Lapland, Coworth Park, Royal Berkshire Polo Club, Wentworth Club, Windsor Castle and Windsor Great Park. Winkfield is also convenient for the M3, M4, M25 and Heathrow Airport and the area also has a selection of well-regarded state, private and international schools.