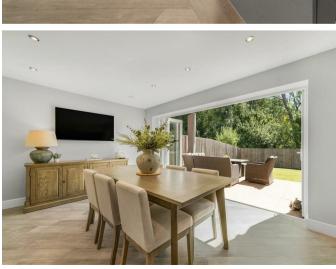

Downstairs there is a formal living room, study which is currently used as a dressing room, and a fully-integrated kitchen with central island and dining space leading out to the garden. There is also a utility room and a downstairs WC.