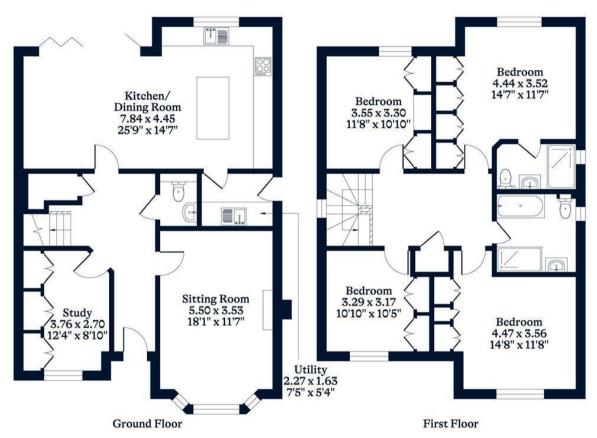

Downstairs there is a formal living room, study which is currently used as a dressing room, and a fully-integrated kitchen with central island and dining space leading out to the garden. There is also a utility room and a downstairs WC.

Upstairs there are four double bedrooms with built-in wardrobes, an en suite to the primary bedroom, and a family bathroom with bath and separate shower.

Above is a large loft that has planning permission to convert into an additional bedroom suite.

Outside there is a carport with parking for three vehicles and a storage unit. The rear garden faces south and backs onto woodland.

Homelands is off North Street, situated in the village of Winkfield, between Windsor and Ascot. Nearby places of interest include Legoland, Ascot Racecourse, Lapland, Coworth Park, Royal Berkshire Polo Club, Wentworth Club, Windsor Castle and Windsor Great Park. Winkfield is also convenient for the M3, M4, M25 and Heathrow Airport and the area also has a selection of well-regarded state, private and international schools.

EPC rating C. Council Tax band G. Estate Management charge £1,476.60 pa.

APPROXIMATE FLOOR AREA House - 164.12 sq m - 1767 sq ft (Gross Internal Area)

NOT TO SCALE This plan is for illustration purposes only

This plan is for layout guidance only. Not drawn to scale unless stated. Windows and door openings are approximate. Whilst every care is taken in the preparation of this plan, please check all dimensions, shapes and compass bearings before making any decisions reliant upon them.