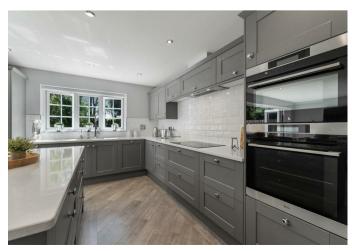

## Homelands, Winkfield

OSBORNE HEATH

A refurbished four double bedroom, two bathroom home in a private cul-de-sac, with a south facing garden and triple carport.

The current owners of the property have recently fitted a new kitchen and bathrooms, as well as changing flooring and redecorating.

Downstairs there is a formal living room, study which is currently used as a dressing room, and a fully-integrated kitchen with central island and dining space leading out to the garden. There is also a utility room and a downstairs WC.