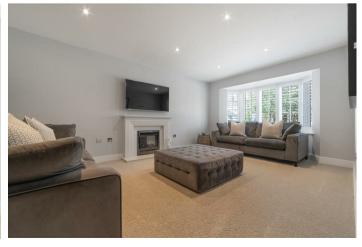

Downstairs there is a formal living room, study which is currently used as a dressing room, and a fully-integrated kitchen with central island and dining space leading out to the garden. There is also a utility room and a downstairs WC.