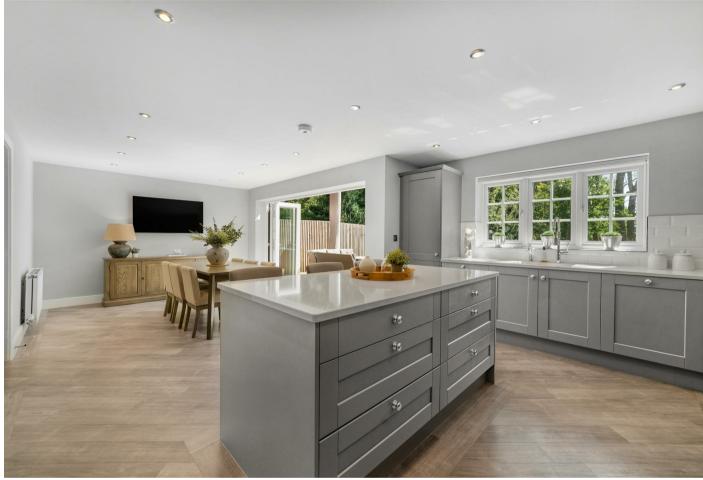

Downstairs there is a formal living room, study which is currently used as a dressing room, and a fully-integrated kitchen with central island and dining space leading out to the garden. There is also a utility room and a downstairs WC.