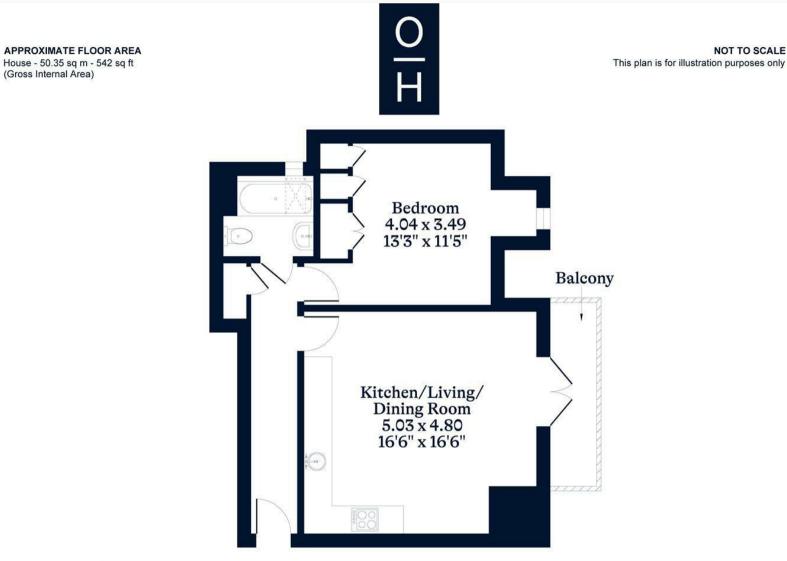

EPC rating B. Council Tax band C. Lease 117 years remaining. Ground Rent £500 pa. Service Charge £3,196 pa.

This plan is for layout guidance only. Not drawn to scale unless stated. Windows and door openings are approximate. Whilst every care is taken in the preparation of this plan, please check all dimensions, shapes and compass bearings before making any decisions reliant upon them.

OSBORNEHEATH.CO.UK

House - 50.35 sq m - 542 sq ft

(Gross Internal Area)

**OSBORNE HEATH** 

NOT TO SCALE