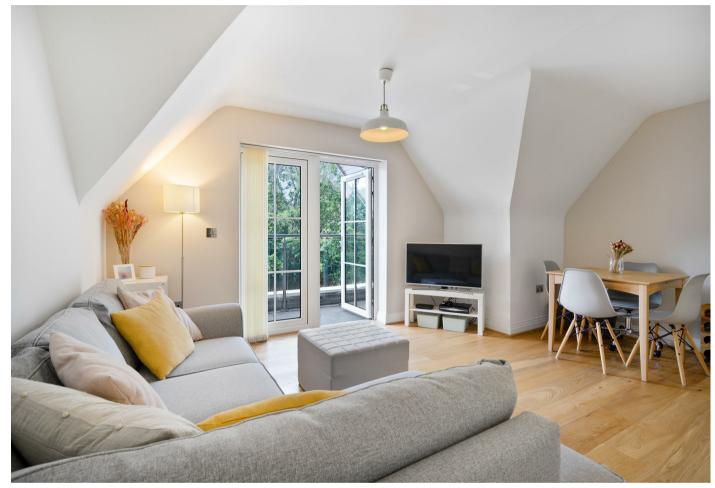

## A modern one bedroom penthouse apartment with allocated parking and a west facing balcony.

This penthouse apartment has an open-plan kitchen, living and dining space leading out to the balcony, a double bedroom with built-in wardrobes and a bathroom.

Outside there is an allocated parking space and a large communal garden. The building has a lift, and this apartment has a west facing balcony.

Sandalwood Lodge was built by Shanley Homes and is located on Imperial Road. Windsor has a wide range of shops and restaurants as well as the Castle, Great Park, Racecourse and Legoland. Nearby train stations include Windsor & Eton Central and Windsor & Eton Riverside, giving easy access to London Paddington (via Slough - Elizabeth line) and London Waterloo. Windsor is also convenient for the M4, M25 and Heathrow Airport.