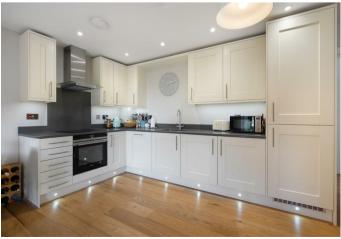

## A modern one bedroom penthouse apartment with allocated parking and a west facing balcony.

This penthouse apartment has an open-plan kitchen, living and dining space leading out to the balcony, a double bedroom with built-in wardrobes and a bathroom.