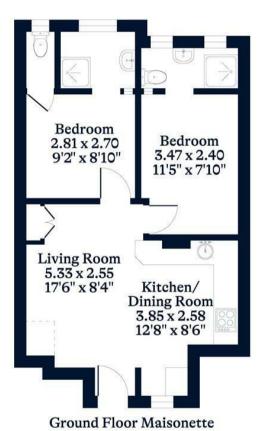

## Oxford Road, Windsor

**OSBORNE HEATH** 

Short Let - A fully furnished, two double bedroom, two bathroom apartment with all bills included, located within walking distance to Windsor town centre.

This ground floor apartment has an open-plan kitchen, living and dining area, and two double bedrooms each with en suite shower rooms.

## APPROXIMATE FLOOR AREA

43.34 sq m - 467 sq ft (Gross Internal Area)

## NOT TO SCALE

This plan is for illustration purposes only

This plan is for layout guidance only. Not drawn to scale unless stated. Windows and door openings are approximate. Whilst every care is taken in the preparation of this plan, please check all dimensions, shapes and compass bearings before making any decisions reliant upon them.