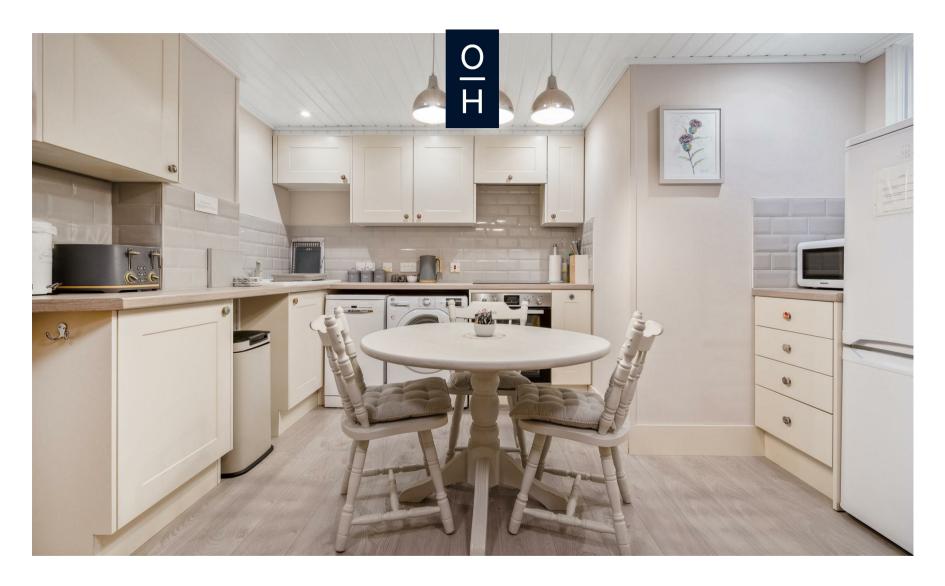

## Oxford Road, Windsor

**OSBORNE HEATH** 

Short Let - A fully furnished, two double bedroom, two bathroom apartment with all bills included, located within walking distance to Windsor town centre.

This ground floor apartment has an open-plan kitchen, living and dining area, and two double bedrooms each with en suite shower rooms.