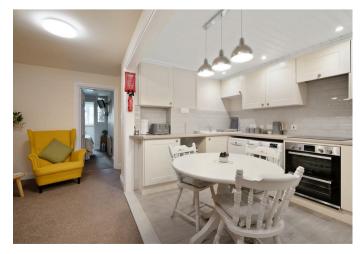

## Oxford Road, Windsor

**OSBORNE HEATH** 

Short Let - A fully furnished, two double bedroom, two bathroom apartment with all bills included, located within walking distance to Windsor town centre.

This ground floor apartment has an open-plan kitchen, living and dining area, and two double bedrooms each with en suite shower rooms.