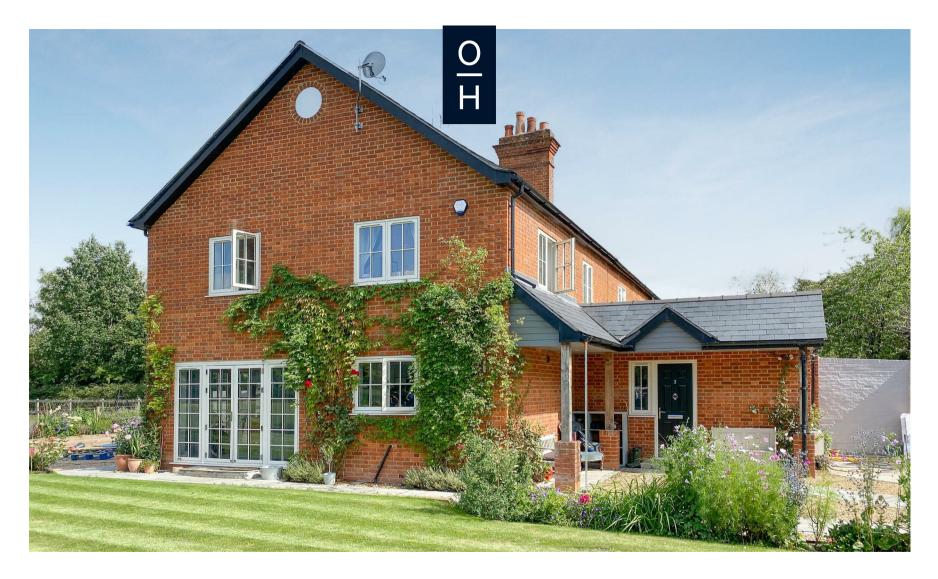

## Parkers Lane, Maidens Green

**OSBORNE HEATH** 

## A four bedroom, three bathroom semi-detached house with driveway parking in Maiden Green.

Downstairs there is a modern kitchen with central island and dining area, living room with patio doors leading out to the garden, bathroom with shower and utility room with storage.