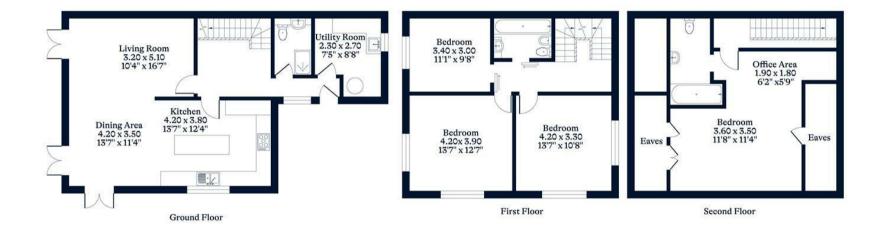

## A four bedroom, three bathroom semi-detached house with driveway parking in Maiden Green.

Downstairs there is a modern kitchen with central island and dining area, living room with patio doors leading out to the garden, bathroom with shower and utility room with storage.

The first floor has three double bedrooms and a family bathroom. The top floor has a further double bedroom with en suite shower room, office area and storage in the eves.

Parkers Lane is part of Maidens Green Village in the parish of Winkfield. Within the village there are great pubs and restaurants such as The Winning Post and Stirrups. Maidens Green is on the outskirts of Ascot, close to Windsor and Bracknell. Nearby places of interest include Ascot Racecourse, Legoland, The Lexicon, Royal Berkshire Polo Club, Windsor Castle and Windsor Great Park. Maidens Green is also convenient for the M3, M4, M25 and Heathrow Airport.

EPC E. Council Tax Band D. Lease Length 12-36 months. Deposit £4,326. Holding Deposit £865.

APPROXIMATE FLOOR AREA House - 174.00 sq m - 1873 sq ft (Gross Internal Area)

NOT TO SCALE This plan is for illustration purposes only