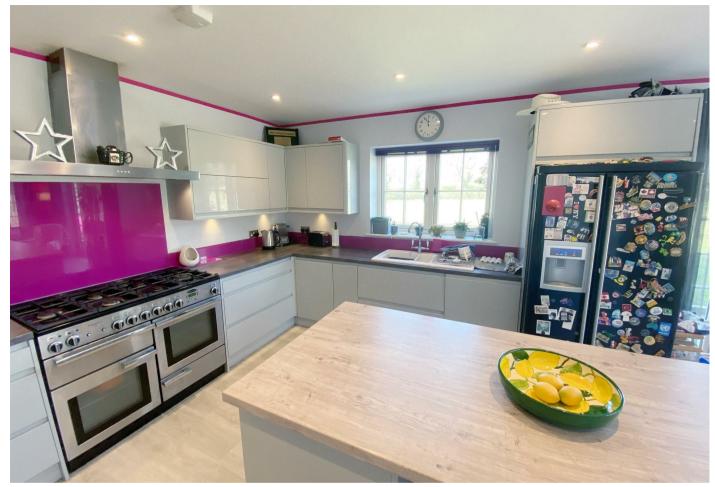

## A four bedroom, three bathroom semi-detached house with driveway parking in Maiden Green.

Downstairs there is a modern kitchen with central island and dining area, living room with patio doors leading out to the garden, bathroom with shower and utility room with storage.