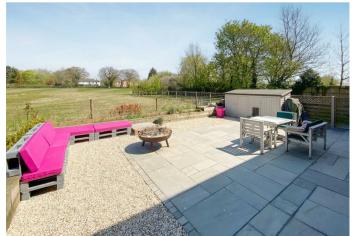

The first floor has three double bedrooms and a family bathroom. The top floor has a further double bedroom with en suite shower room, office area and storage in the eves.

Parkers Lane is part of Maidens Green Village in the parish of Winkfield. Within the village there are great pubs and restaurants such as The Winning Post and Stirrups. Maidens Green is on the outskirts of Ascot, close to Windsor and Bracknell. Nearby places of interest include Ascot Racecourse, Legoland, The Lexicon, Royal Berkshire Polo Club, Windsor Castle and Windsor Great Park. Maidens Green is also convenient for the M3, M4, M25 and Heathrow Airport.