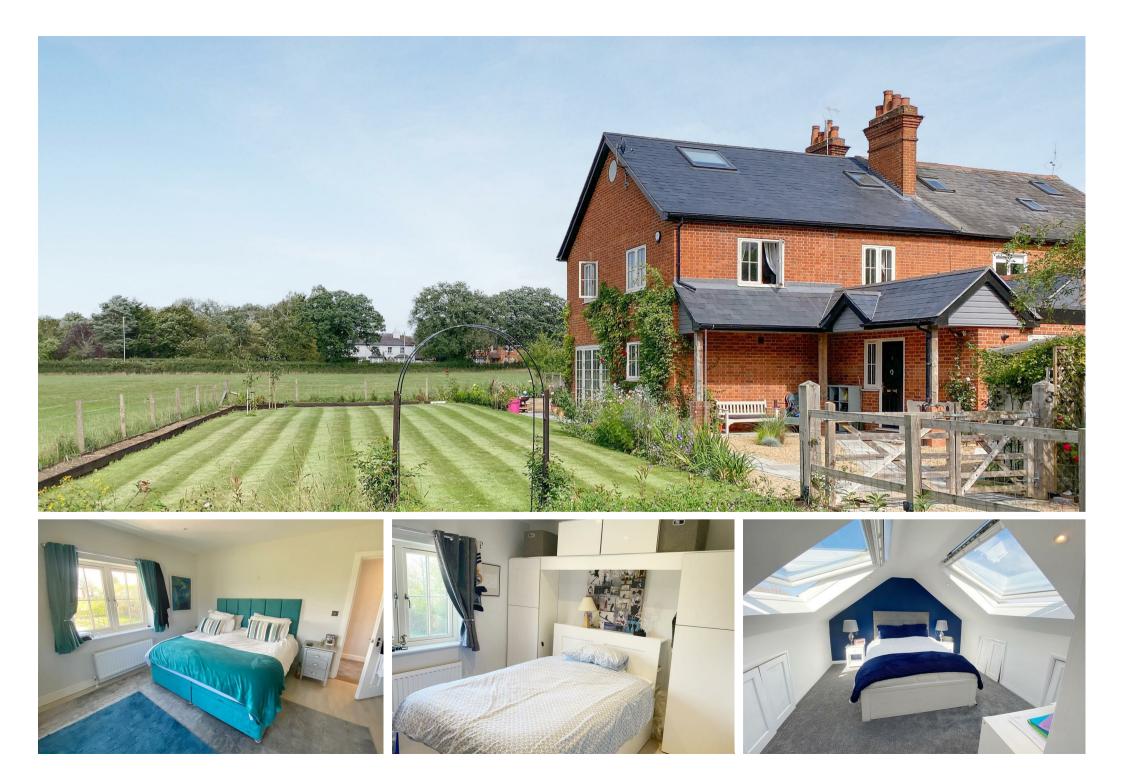

## A four bedroom, three bathroom semi-detached house with driveway parking in Maiden Green.

Downstairs there is a modern kitchen with central island and dining area, living room with patio doors leading out to the garden, bathroom with shower and utility room with storage.

The first floor has three double bedrooms and a family bathroom. The top floor has a further double bedroom with en suite shower room, office area and storage in the eves.

Parkers Lane is part of Maidens Green Village in the parish of Winkfield. Within the village there are great pubs and restaurants such as The Winning Post and Stirrups. Maidens Green is on the outskirts of Ascot, close to Windsor and Bracknell. Nearby places of interest include Ascot Racecourse, Legoland, The Lexicon, Royal Berkshire Polo Club, Windsor Castle and Windsor Great Park. Maidens Green is also convenient for the M3, M4, M25 and Heathrow Airport.