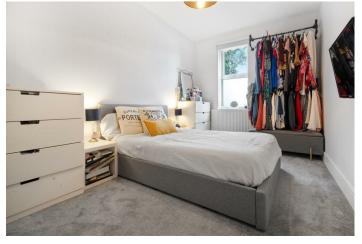

This ground floor apartment can be accessed via the main entrance and also via its own entrance to the rear of the building. The property has an open-plan living room with sitting and dining areas and a grey high gloss kitchen with appliances and a glass splash back. The living room also has a useful storage cupboard and a door to the rear, which gives access to the allocated parking space. There is a double bedroom and a contemporary white bathroom suite with contrasting grey tiles.