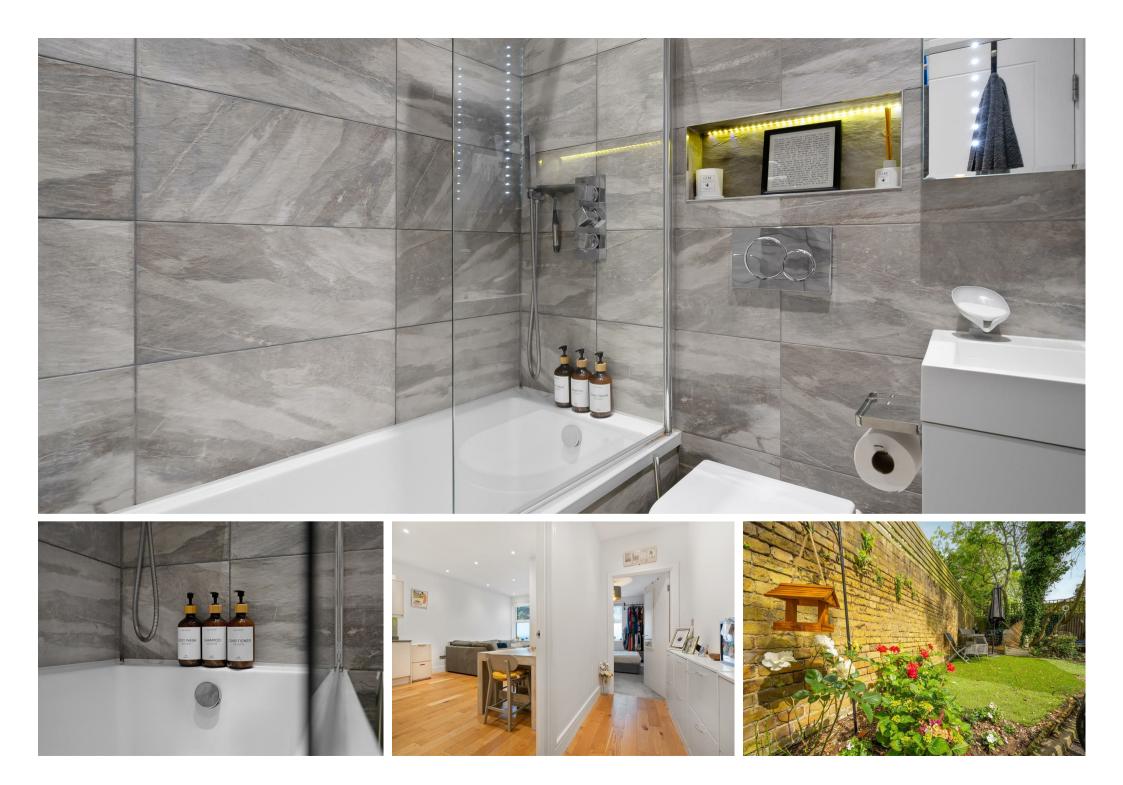

This ground floor apartment can be accessed via the main entrance and also via its own entrance to the rear of the building. The property has an open-plan living room with sitting and dining areas and a grey high gloss kitchen with appliances and a glass splash back. The living room also has a useful storage cupboard and a door to the rear, which gives access to the allocated parking space. There is a double bedroom and a contemporary white bathroom suite with contrasting grey tiles.

Sefton Lodge is a gated complex and has a small communal garden area and allocated parking, plus visitor parking.

The development is tucked away off Clewer Hill Road. Windsor has a wide range of shops and restaurants as well as the Castle, Great Park, Racecourse and Legoland. Nearby train stations include Windsor & Eton Central and Windsor & Eton Riverside, giving easy access to London Paddington (via Slough - Elizabeth Line) and London Waterloo. The area is served by a range of well-regarded state. private and international schools. Windsor is also convenient for the M4, M25 and Heathrow Airport.