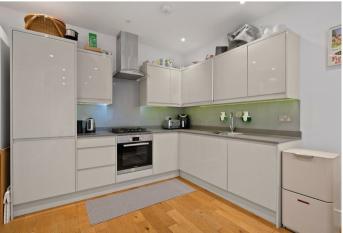

This ground floor apartment can be accessed via the main entrance and also via its own entrance to the rear of the building. The property has an open-plan living room with sitting and dining areas and a grey high gloss kitchen with appliances and a glass splash back. The living room also has a useful storage cupboard and a door to the rear, which gives access to the allocated parking space. There is a double bedroom and a contemporary white bathroom suite with contrasting grey tiles.