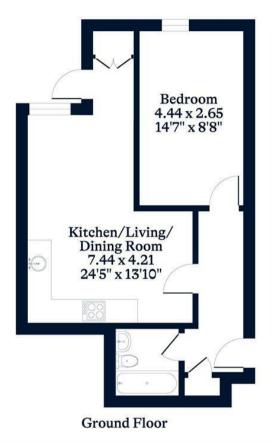

EPC rating C. Council Tax band C. Leasehold 118 years remaining. Ground Rent  $\pounds 300~pa.$  Service Charge  $\pounds 1,200~pa.$ 

APPROXIMATE FLOOR AREA Apartment - 42.76 sq m - 460 sq ft (Gross Internal Area)

NOT TO SCALE This plan is for illustration purposes only

This plan is for layout guidance only. Not drawn to scale unless stated. Windows and door openings are approximate. Whilst every care is taken in the preparation of this plan, please check all dimensions, shapes and compass bearings before making any decisions reliant upon them.