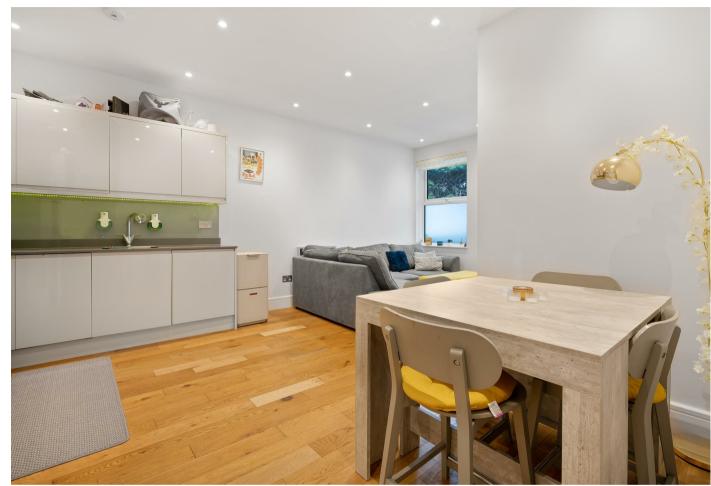

This ground floor apartment can be accessed via the main entrance and also via its own entrance to the rear of the building. The property has an open-plan living room with sitting and dining areas and a grey high gloss kitchen with appliances and a glass splash back. The living room also has a useful storage cupboard and a door to the rear, which gives access to the allocated parking space. There is a double bedroom and a contemporary white bathroom suite with contrasting grey tiles.