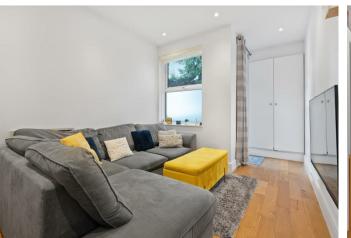

This ground floor apartment can be accessed via the main entrance and also via its own entrance to the rear of the building. The property has an open-plan living room with sitting and dining areas and a grey high gloss kitchen with appliances and a glass splash back. The living room also has a useful storage cupboard and a door to the rear, which gives access to the allocated parking space. There is a double bedroom and a contemporary white bathroom suite with contrasting grey tiles.