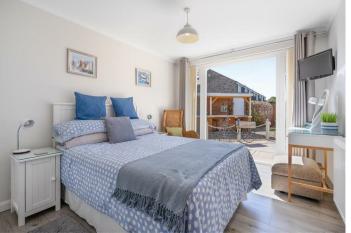

On the ground floor there is a reception room with doors out to the garden, separate dining room, kitchen/breakfast room with high gloss units, double bedroom with doors out to the patio, and a modern shower room.

The first floor has three bedrooms, all with built in wardrobes, and a family bathroom.

Outside, the front and side of the property has extensive area of shingle that provides potential off road parking. There is also a detached single garage with driveway parking. The well presented rear garden is south facing and has a paved patio, artificial grass, raised rockery, side access and a tucked away additional patio. The garden also has a covered bar area and a summerhouse.