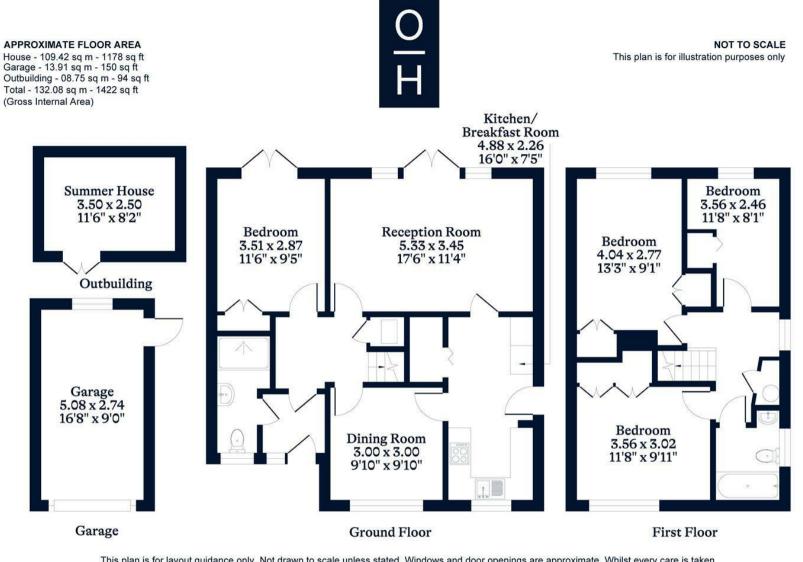

On the ground floor there is a reception room with doors out to the garden, separate dining room, kitchen/breakfast room with high gloss units, double bedroom with doors out to the patio, and a modern shower room.

The first floor has three bedrooms, all with built in wardrobes, and a family bathroom.

Outside, the front and side of the property has extensive area of shingle that provides potential off road parking. There is also a detached single garage with driveway parking. The well presented rear garden is south facing and has a paved patio, artificial grass, raised rockery, side access and a tucked away additional patio. The garden also has a covered bar area and a summerhouse.

EPC rating E. Council Tax band E.

This plan is for layout guidance only. Not drawn to scale unless stated. Windows and door openings are approximate. Whilst every care is taken in the preparation of this plan, please check all dimensions, shapes and compass bearings before making any decisions reliant upon them.