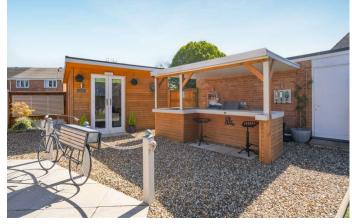

The first floor has three bedrooms, all with built in wardrobes, and a family bathroom.

Outside, the front and side of the property has extensive area of shingle that provides potential off road parking. There is also a detached single garage with driveway parking. The well presented rear garden is south facing and has a paved patio, artificial grass, raised rockery, side access and a tucked away additional patio. The garden also has a covered bar area and a summerhouse.