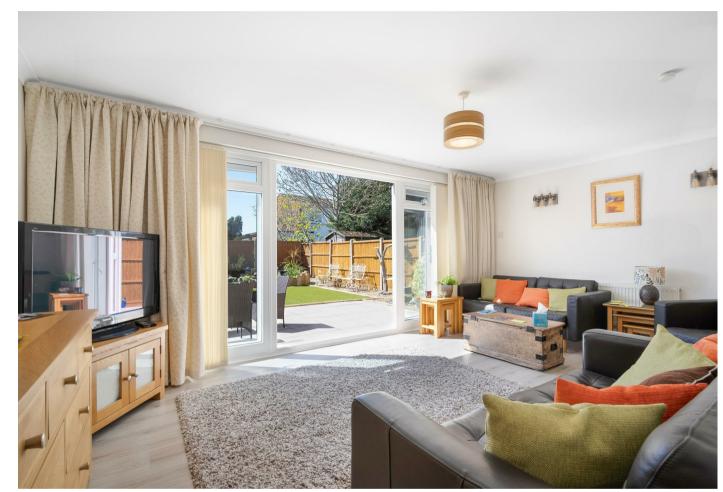

On the ground floor there is a reception room with doors out to the garden, separate dining room, kitchen/breakfast room with high gloss units, double bedroom with doors out to the patio, and a modern shower room.

The first floor has three bedrooms, all with built in wardrobes, and a family bathroom.

Outside, the front and side of the property has extensive area of shingle that provides potential off road parking. There is also a detached single garage with driveway parking. The well presented rear garden is south facing and has a paved patio, artificial grass, raised rockery, side access and a tucked away additional patio. The garden also has a covered bar area and a summerhouse.