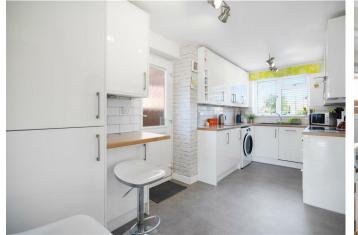

On the ground floor there is a reception room with doors out to the garden, separate dining room, kitchen/breakfast room with high gloss units, double bedroom with doors out to the patio, and a modern shower room.