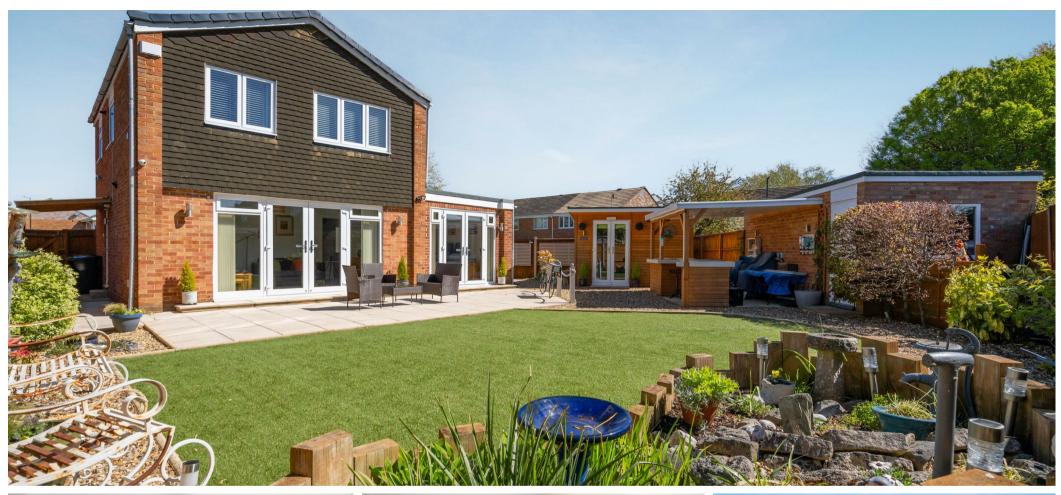

The first floor has three bedrooms, all with built in wardrobes, and a family bathroom.

Outside, the front and side of the property has extensive area of shingle that provides potential off road parking. There is also a detached single garage with driveway parking. The well presented rear garden is south facing and has a paved patio, artificial grass, raised rockery, side access and a tucked away additional patio. The garden also has a covered bar area and a summerhouse.