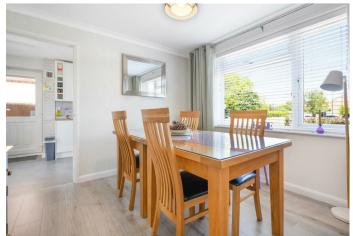

On the ground floor there is a reception room with doors out to the garden, separate dining room, kitchen/breakfast room with high gloss units, double bedroom with doors out to the patio, and a modern shower room.