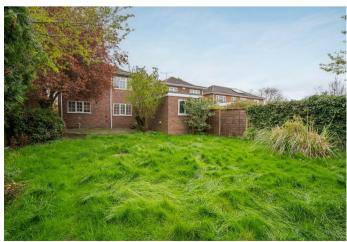

Outside, there is a lawned front garden with long driveway to a double length garage, which has a door leading to the rear garden. The rear garden is south facing and a has a patio and an area of lawn