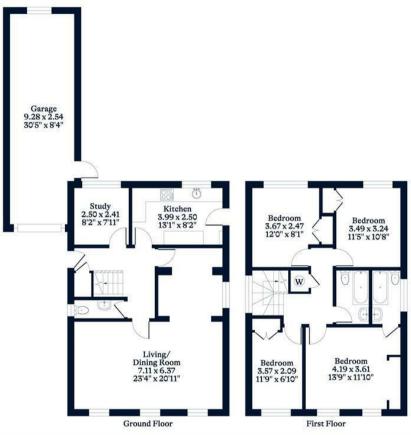

On the ground floor is a living room that opens into a dining area, modern kitchen, study, and a downstairs WC.

The first floor has four bedrooms; all with built in wardrobes, en suite bathroom to the main bedroom and a family bathroom.

## APPROXIMATE FLOOR AREA

House - 127.85 sq m - 1376 sq ft Garage - 25.78 sq m - 278 sq ft Total - 153.63 sq m - 1654 sq ft (Gross Internal Area)

## NOT TO SCALE

This plan is for illustration purposes only

This plan is for layout guidance only. Not drawn to scale unless stated. Windows and door openings are approximate. Whilst every care is taken in the preparation of this plan, please check all dimensions, shapes and compass bearings before making any decisions reliant upon them.