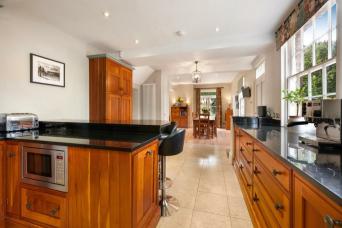

The ground floor has a sitting room with a large bay window and fireplace, double aspect study, kitchen/breakfast room which is open-plan to the dining room/living room with twin French doors opening on to the garden, and a downstairs WC.