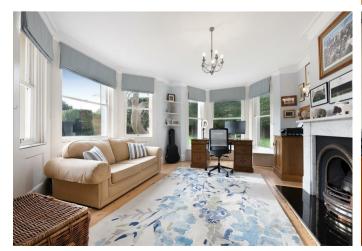

The ground floor has a sitting room with a large bay window and fireplace, double aspect study, kitchen/breakfast room which is open-plan to the dining room/living room with twin French doors opening on to the garden, and a downstairs WC.