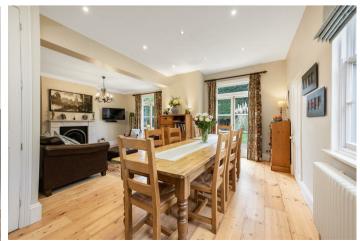

The ground floor has a sitting room with a large bay window and fireplace, double aspect study, kitchen/breakfast room which is open-plan to the dining room/living room with twin French doors opening on to the garden, and a downstairs WC.