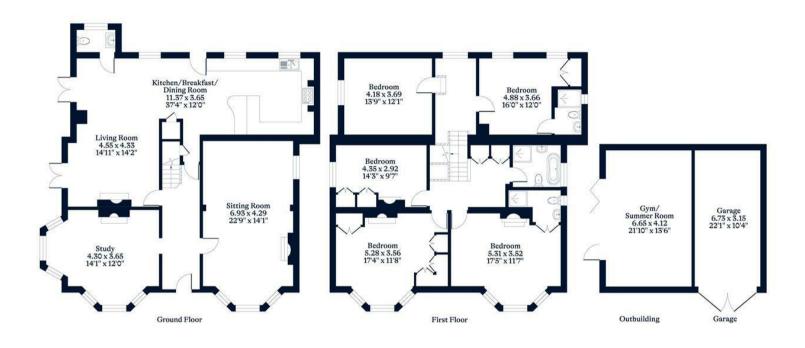

The ground floor has a sitting room with a large bay window and fireplace, double aspect study, kitchen/breakfast room which is open-plan to the dining room/living room with twin French doors opening on to the garden, and a downstairs WC.

On the first floor there is a split-level landing, five double bedrooms, two en suite shower rooms and a period style family bathroom.

Outside, the property is approached via a gated carriage driveway providing ample off road parking, an EV charging point and a single garage. The gardens are lawned and have a paved terrace with built-in bar and there is a versatile summer room/potential annexe.

## APPROXIMATE FLOOR AREA

House - 254.20 sq m - 2736 sq ft Outbuilding - 27.00 sq m - 291 sq ft Garage - 20.80 sq m - 224 sq ft Total - 302.00 sq m - 3251 sq ft (Gross Internal Area)

## NOT TO SCALE

This plan is for illustration purposes only

This plan is for layout guidance only. Not drawn to scale unless stated. Windows and door openings are approximate. Whilst every care is taken in the preparation of this plan, please check all dimensions, shapes and compass bearings before making any decisions reliant upon them.