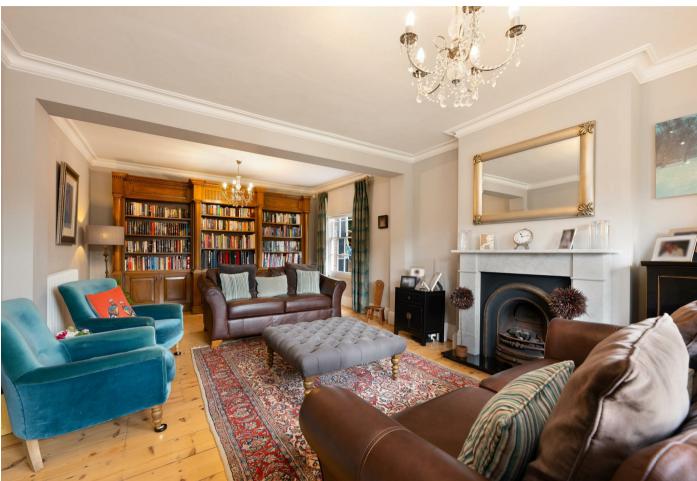

The ground floor has a sitting room with a large bay window and fireplace, double aspect study, kitchen/breakfast room which is open-plan to the dining room/living room with twin French doors opening on to the garden, and a downstairs WC.