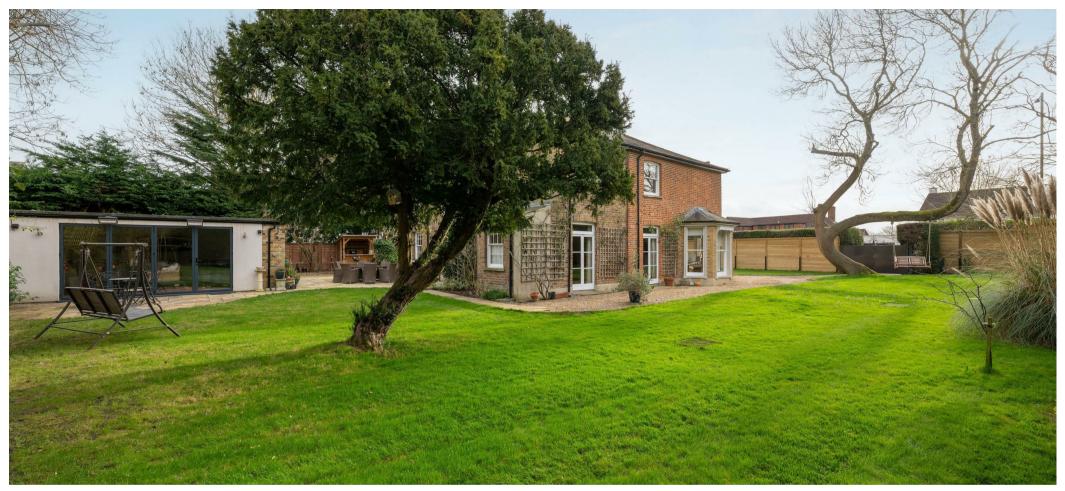

On the first floor there is a split-level landing, five double bedrooms, two en suite shower rooms and a period style family bathroom.

Outside, the property is approached via a gated carriage driveway providing ample off road parking, an EV charging point and a single garage. The gardens are lawned and have a paved terrace with built-in bar and there is a versatile summer room/potential annexe.