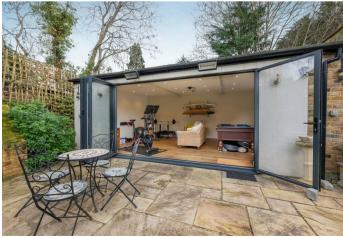

Winkfield Road, Windsor

**OSBORNE HEATH** 

An elegant five bedroom detached period home with gardens, carriage driveway with electric gates and a useful summer room with annexe potential.

A charming Georgian detached house with a latter Victorian extension boasting a wealth of character features, with a modern touch.

On the first floor there is a split-level landing, five double bedrooms, two en suite shower rooms and a period style family bathroom.

Outside, the property is approached via a gated carriage driveway providing ample off road parking, an EV charging point and a single garage. The gardens are lawned and have a paved terrace with built-in bar and there is a versatile summer room/potential annexe.