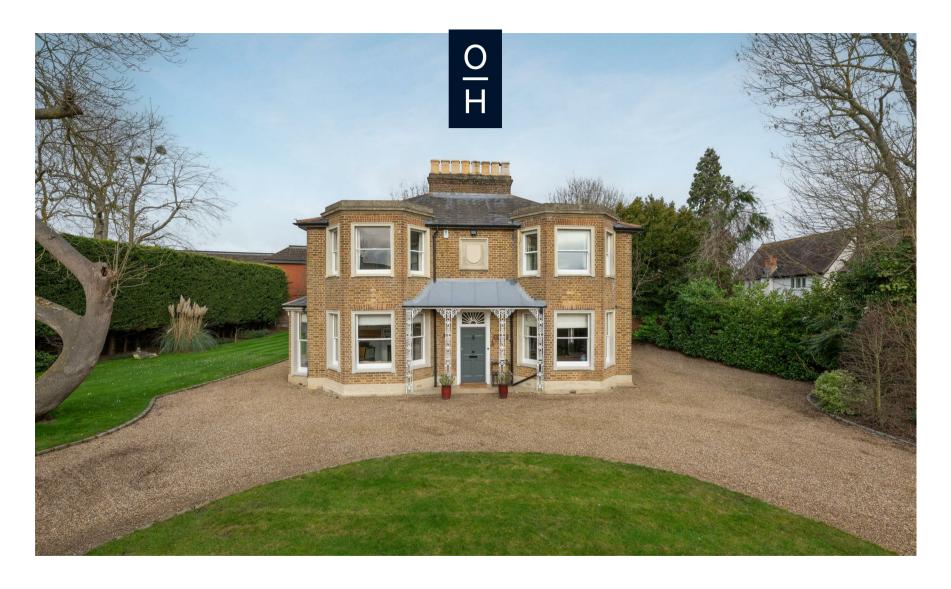

Winkfield Road, Windsor

**OSBORNE HEATH** 

An elegant five bedroom detached period home with gardens, carriage driveway with electric gates and a useful summer room with annexe potential.

A charming Georgian detached house with a latter Victorian extension boasting a wealth of character features, with a modern touch.

On the first floor there is a split-level landing, five double bedrooms, two en suite shower rooms and a period style family bathroom.

Outside, the property is approached via a gated carriage driveway providing ample off road parking, an EV charging point and a single garage. The gardens are lawned and have a paved terrace with built-in bar and there is a versatile summer room/potential annexe.