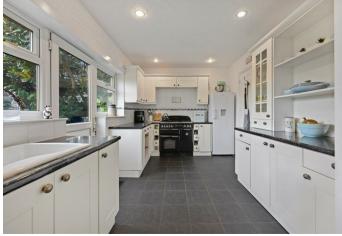

The ground floor has a sitting room, reception room, dining room with a feature exposed brickwork wall, kitchen overlooking the rear garden, utility area and a contemporary shower room.

On the first floor there is the principal suite with an en-suite shower room and dressing room (or fourth bedroom), two further bedrooms and a stylish family bathroom.