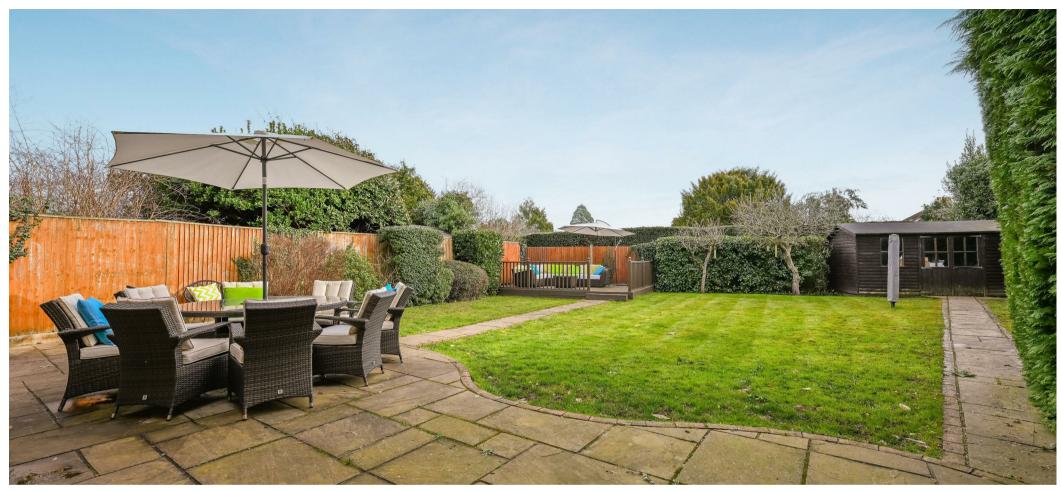

The front of the property has driveway parking for several vehicles and side access to the rear garden with full width terrace, lawn, decking and a shed.

Glebe Road is a small private cul-de-sac just off Church Road, in the popular village of Old Windsor, adjacent to River Thames and close to local shops including The Royal Farms Windsor Farm Shop. Windsor is a short drive away and has a wide range of shops and restaurants as well as the Castle, Great Park, Racecourse and Legoland. Nearby train stations include Windsor & Eton Riverside where trains run to London Paddington (via Slough) and from Datchet to London Waterloo. The area is well served by a variety schools, such as Kings House, Queens Anne Royal, Queens Court, St Johns Beaumont, St Peters and Trevelyan. Windsor is also convenient for the M4, M25, M40, M3 and Heathrow Airport.