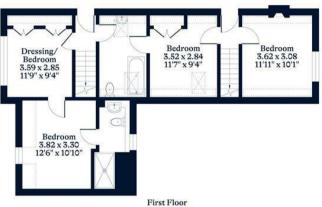

The ground floor has a sitting room, reception room, dining room with a feature exposed brickwork wall, kitchen overlooking the rear garden, utility area and a contemporary shower room.

On the first floor there is the principal suite with an en-suite shower room and dressing room (or fourth bedroom), two further bedrooms and a stylish family bathroom.

## APPROXIMATE FLOOR AREA House - 156.00 sq m - 1680 sq ft (Gross Internal Area)

## NOT TO SCALE

This plan is for illustration purposes only

Dining Room
6.18 x 3.05
20'3" x 100"
4.81 x 3.19
15'9" x 10'6"

Sitting Room
5.98 x 3.17
19'7" x 10'5"

This plan is for layout guidance only. Not drawn to scale unless stated. Windows and door openings are approximate. Whilst every care is taken in the preparation of this plan, please check all dimensions, shapes and compass bearings before making any decisions reliant upon them.