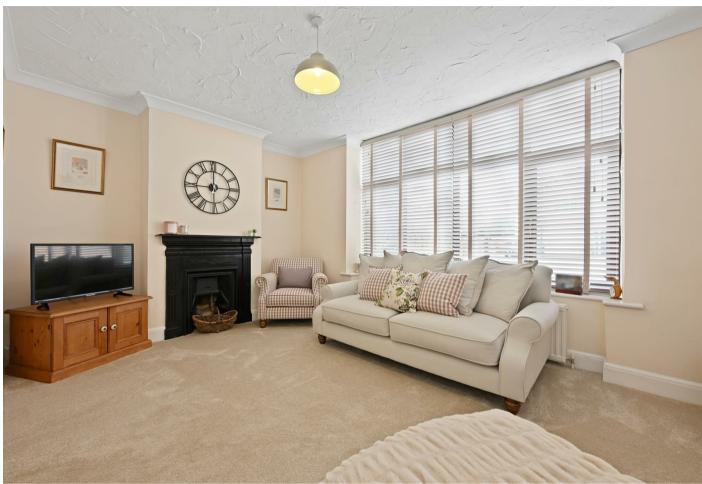

The ground floor has a sitting room, reception room, dining room with a feature exposed brickwork wall, kitchen overlooking the rear garden, utility area and a contemporary shower room.

On the first floor there is the principal suite with an en-suite shower room and dressing room (or fourth bedroom), two further bedrooms and a stylish family bathroom.