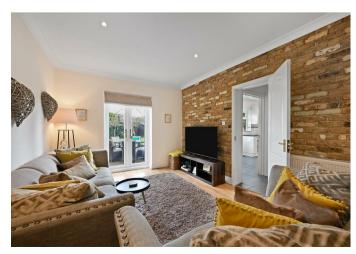

The ground floor has a sitting room, reception room, dining room with a feature exposed brickwork wall, kitchen overlooking the rear garden, utility area and a contemporary shower room.

On the first floor there is the principal suite with an en-suite shower room and dressing room (or fourth bedroom), two further bedrooms and a stylish family bathroom.