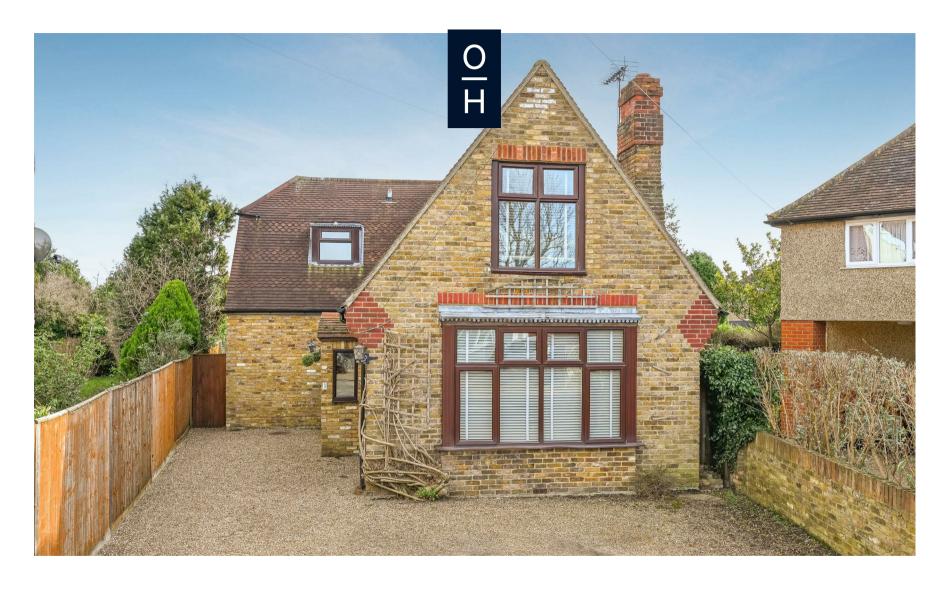

Glebe Road, Old Windsor

**OSBORNE HEATH** 

A three or four bedroom detached family home in a private cul-desac with three reception rooms, three bathrooms and a secluded rear garden.

This beautifully presented detached house offers versatile living with the possibility of a ground floor bedroom, if required.

The front of the property has driveway parking for several vehicles and side access to the rear garden with full width terrace, lawn, decking and a shed.

Glebe Road is a small private cul-de-sac just off Church Road, in the popular village of Old Windsor, adjacent to River Thames and close to local shops including The Royal Farms Windsor Farm Shop. Windsor is a short drive away and has a wide range of shops and restaurants as well as the Castle, Great Park, Racecourse and Legoland. Nearby train stations include Windsor & Eton Riverside where trains run to London Paddington (via Slough) and from Datchet to London Waterloo. The area is well served by a variety schools, such as Kings House, Queens Anne Royal, Queens Court, St Johns Beaumont, St Peters and Trevelyan. Windsor is also convenient for the M4, M25, M40, M3 and Heathrow Airport.