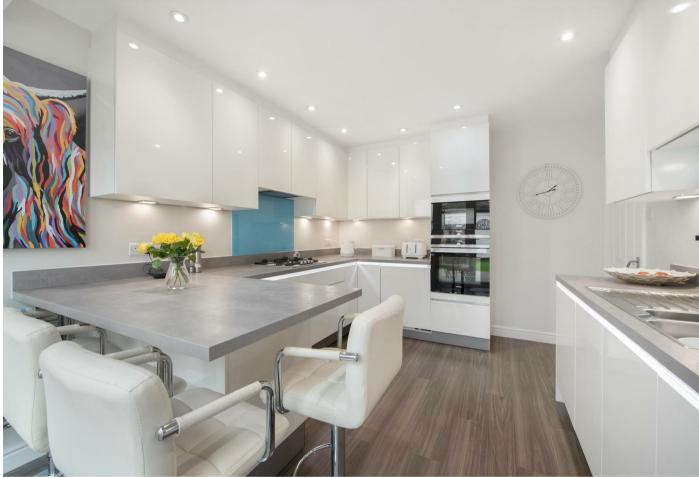

On the ground floor there is a living room with a feature fireplace, garden room with bar, separate dining room, utility room and a contemporary kitchen with dining space.

The first floor has a large principal bedroom (which could be split into two bedrooms) with fitted wardrobes and an en suite shower room, two further bedrooms and a family bathroom. There is a useful loft room and large eave storage.