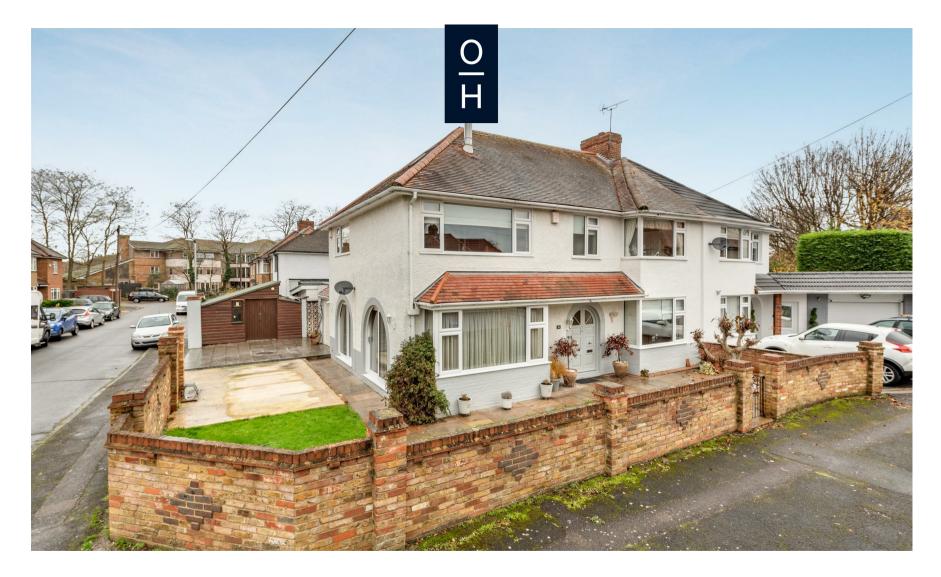

## St. Johns Road, Windsor

**OSBORNE HEATH** 

An extended semi-detached house in a small cul-de-sac, with three reception rooms, a large en suite bedroom, contemporary kitchen, driveway and no onward chain.

Outside, the front garden is paved and has an area of lawn leading to the side with off road parking for numerous cars. There is a timber shed and double gates leading through to the rear garden. The garden is west facing and has a patio, artificial grassed area and access to a useful outbuilding/music room.