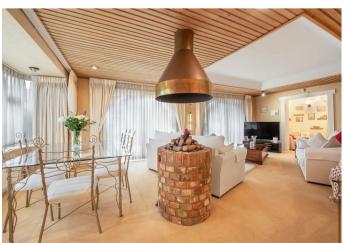

On the ground floor there is a living room with a feature fireplace, garden room with bar, separate dining room, utility room and a contemporary kitchen with dining space.

The first floor has a large principal bedroom (which could be split into two bedrooms) with fitted wardrobes and an en suite shower room, two further bedrooms and a family bathroom. There is a useful loft room and large eave storage.