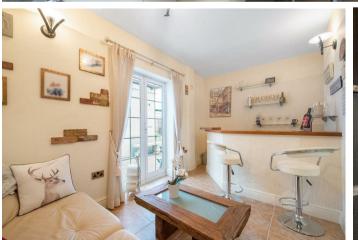

On the ground floor there is a living room with a feature fireplace, garden room with bar, separate dining room, utility room and a contemporary kitchen with dining space.

The first floor has a large principal bedroom (which could be split into two bedrooms) with fitted wardrobes and an en suite shower room, two further bedrooms and a family bathroom. There is a useful loft room and large eave storage.