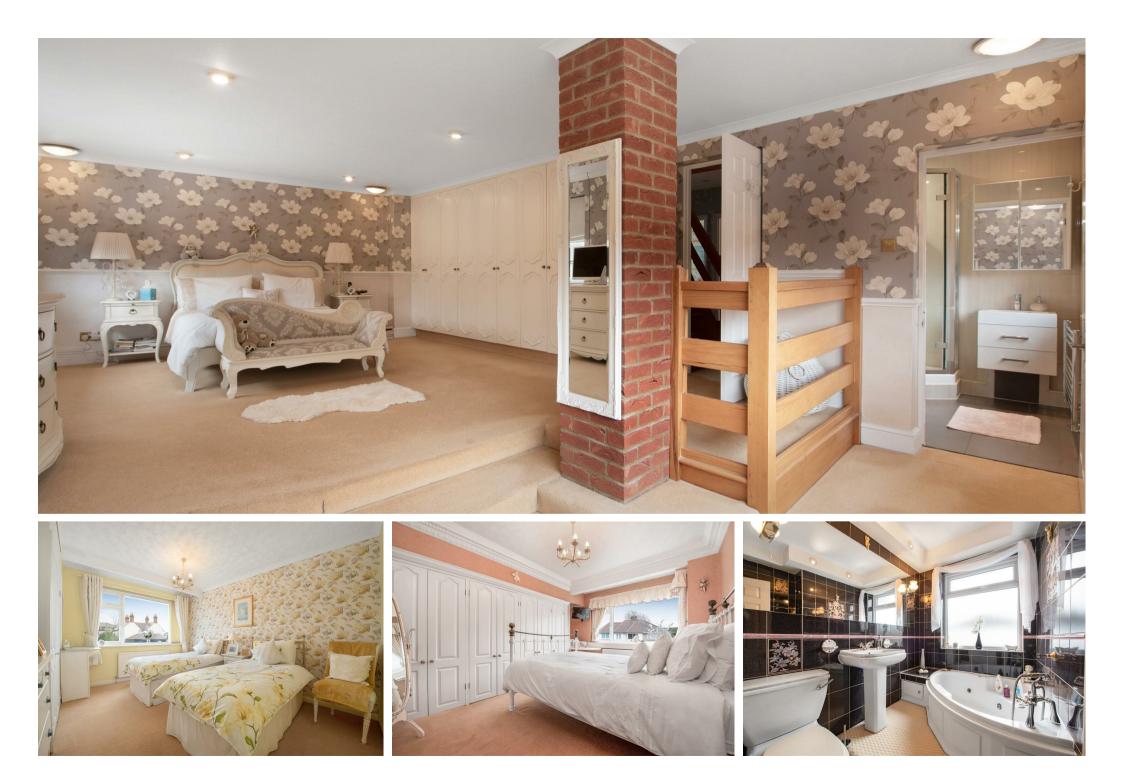

On the ground floor there is a living room with a feature fireplace, garden room with bar, separate dining room, utility room and a contemporary kitchen with dining space.

The first floor has a large principal bedroom (which could be split into two bedrooms) with fitted wardrobes and an en suite shower room, two further bedrooms and a family bathroom. There is a useful loft room and large eave storage.