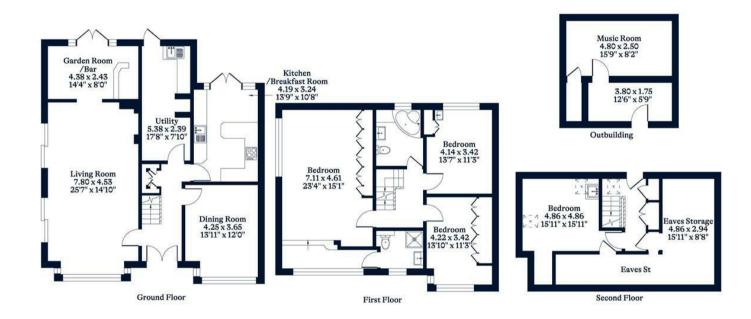

## APPROXIMATE FLOOR AREA

House - 199 sq m - 2149 sq ft Outbuilding - 46 sq m - 495 sq ft Total - 245 sq m - 2644 sq ft (Gross Internal Area)

NOT TO SCALE This plan is for illustration purposes only

This plan is for layout guidance only. Not drawn to scale unless stated. Windows and door openings are approximate. Whilst every care is taken in the preparation of this plan, please check all dimensions, shapes and compass bearings before making any decisions reliant upon them.