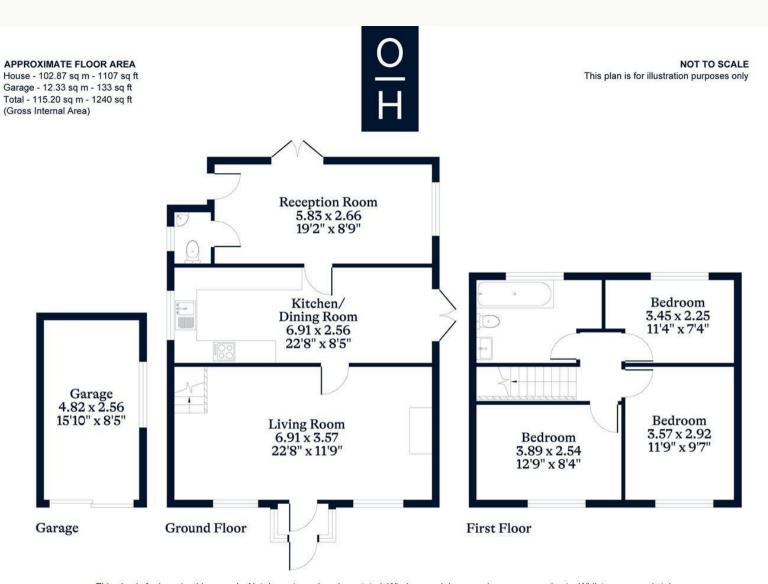

## An extended three bedroom detached cottage with a west facing rear garden, garage and driveway parking.

On the ground floor there is a entrance porch, living room with beamed ceiling, kitchen/dining room, rear reception room and a WC.

The first floor has a landing, three good size bedrooms and a large bathroom.

Outside, the front of the property is block paved and has a low level brick wall. To the right hand side is driveway parking for two cars, and to the left there is a shared driveway leading to a single garage. The rear garden has a westerly aspect, two patio areas, lawned area with shrub and flower borders, garden shed and gated side access.

EPC rating E. Council Tax band E.

This plan is for layout guidance only. Not drawn to scale unless stated. Windows and door openings are approximate. Whilst every care is taken in the preparation of this plan, please check all dimensions, shapes and compass bearings before making any decisions reliant upon them.