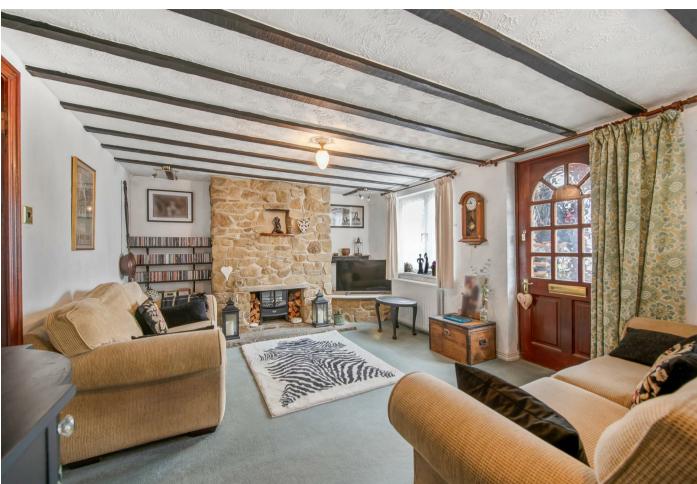

## An extended three bedroom detached cottage with a west facing rear garden, garage and driveway parking.

On the ground floor there is a entrance porch, living room with beamed ceiling, kitchen/dining room, rear reception room and a WC.