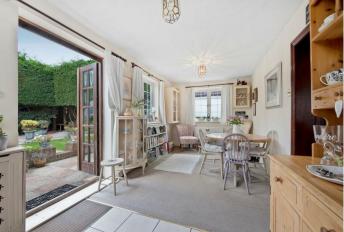

## An extended three bedroom detached cottage with a west facing rear garden, garage and driveway parking.

On the ground floor there is a entrance porch, living room with beamed ceiling, kitchen/dining room, rear reception room and a WC.

The first floor has a landing, three good size bedrooms and a large bathroom.

Outside, the front of the property is block paved and has a low level brick wall. To the right hand side is driveway parking for two cars, and to the left there is a shared driveway leading to a single garage. The rear garden has a westerly aspect, two patio areas, lawned area with shrub and flower borders, garden shed and gated side access.