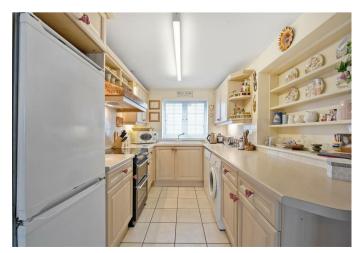

## An extended three bedroom detached cottage with a west facing rear garden, garage and driveway parking.

On the ground floor there is a entrance porch, living room with beamed ceiling, kitchen/dining room, rear reception room and a WC.