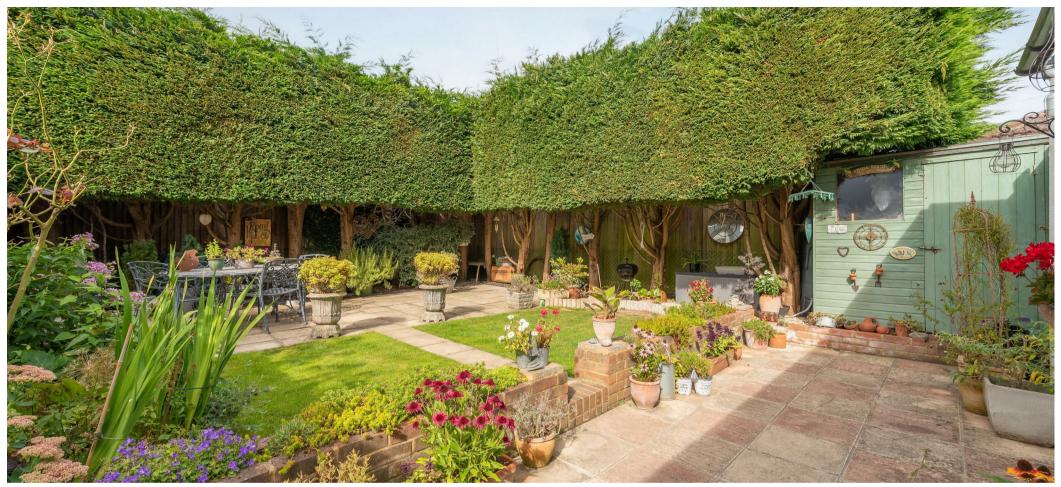

The first floor has a landing, three good size bedrooms and a large bathroom.

Outside, the front of the property is block paved and has a low level brick wall. To the right hand side is driveway parking for two cars, and to the left there is a shared driveway leading to a single garage. The rear garden has a westerly aspect, two patio areas, lawned area with shrub and flower borders, garden shed and gated side access.