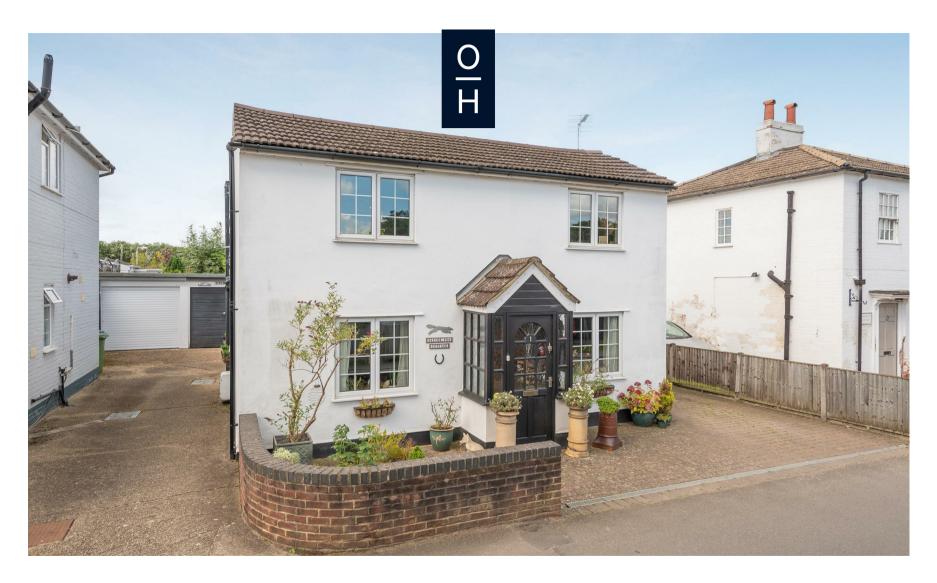

## Squirrel Lane, Winkfield

**OSBORNE HEATH** 

## An extended three bedroom detached cottage with a west facing rear garden, garage and driveway parking.

On the ground floor there is a entrance porch, living room with beamed ceiling, kitchen/dining room, rear reception room and a WC.

The first floor has a landing, three good size bedrooms and a large bathroom.

Outside, the front of the property is block paved and has a low level brick wall. To the right hand side is driveway parking for two cars, and to the left there is a shared driveway leading to a single garage. The rear garden has a westerly aspect, two patio areas, lawned area with shrub and flower borders, garden shed and gated side access.