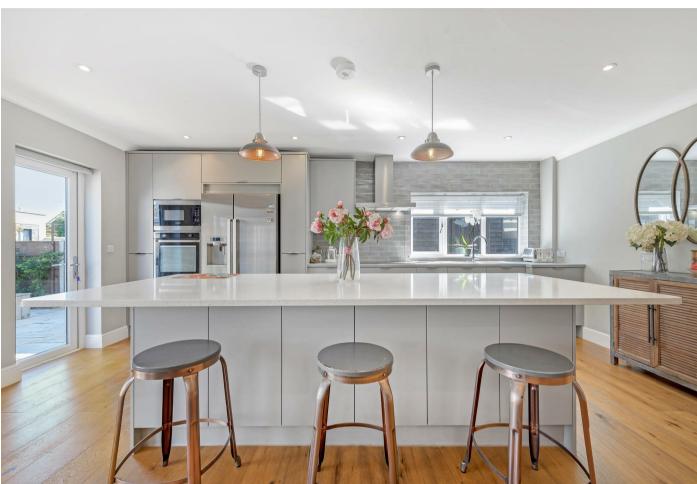

On the ground floor, the property comprises an entrance hall, bedroom four, study/snug, large open-plan living room/kitchen with island, utility room/WC and a conservatory.

On the first floor, there is a principal bedroom with a contemporary en suite bathroom, two further bedrooms and a shower room.