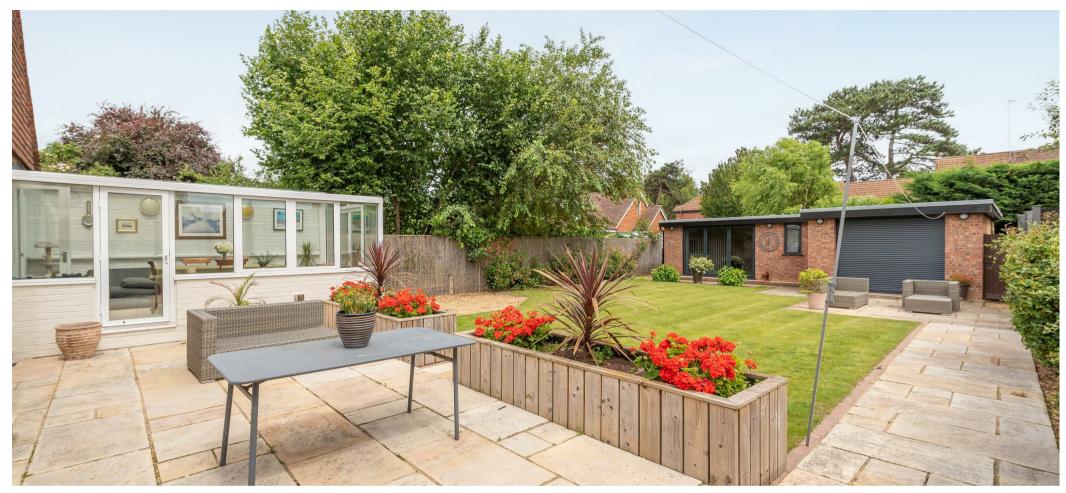

Outside, there is a good size rear garden that is mostly laid to lawn, has shrub beds and a large paved patio. At the rear of the garden is a brick built outbuilding which offers a multitude of uses and comprises a garden room, shower room and a garage/workshop space. To the front of the property provides off road parking for two/three cars.