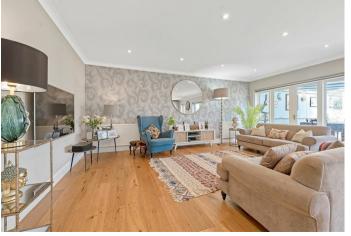

On the ground floor, the property comprises an entrance hall, bedroom four, study/snug, large open-plan living room/kitchen with island, utility room/WC and a conservatory.

On the first floor, there is a principal bedroom with a contemporary en suite bathroom, two further bedrooms and a shower room.