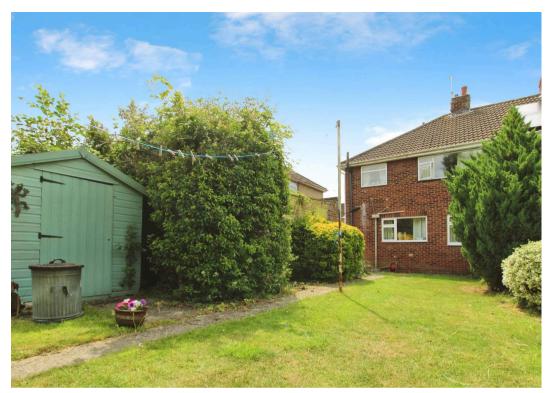

The spacious and inviting interior offers a comfortable living space for the whole family. The GENEROUS SIZED GARDEN is perfect for enjoying the outdoors and entertaining friends and family. Parking will never be an issue with a GARAGE and space for 3 CARS.

- NO ONWARD CHAIN
- 60'S BUILD
- BAY FRONTED
- 3 BEDROOM SEMI-DETACHED
- DOWNSTAIRS TOILET
- FAMILY BATHROOM
- GENEROUS SIZED GARDEN
- GARAGE + PARKING FOR 3 CARS

Total area: approx. 97.4 sq. metres (1048.1 sq. feet)