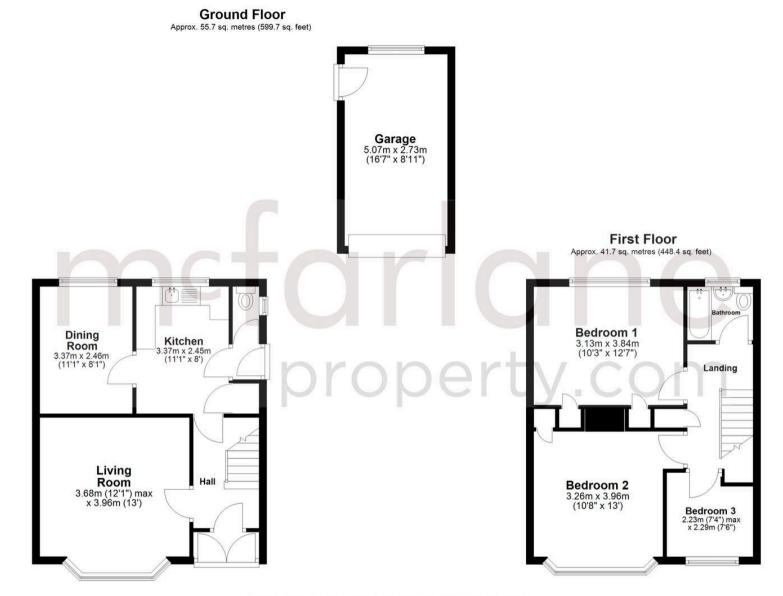

## 14 Sunningdale Road

Welcome to this charming 60's-built 3-bedroom semi-detached house that comes with NO ONWARD CHAIN! This property boasts a classic BAY FRONTED design, adding character to the neighbourhood. Inside, you'll find a convenient DOWNSTAIRS TOILET for guests and a FAMILY BATHROOM.

The spacious and inviting interior offers a comfortable living space for the whole family. The GENEROUS SIZED GARDEN is perfect for enjoying the outdoors and entertaining friends and family. Parking will never be an issue with a GARAGE and space for 3 CARS.

- NO ONWARD CHAIN
- 60'S BUILD
- BAY FRONTED
- 3 BEDROOM SEMI-DETACHED
- DOWNSTAIRS TOILET
- FAMILY BATHROOM
- GENEROUS SIZED GARDEN
- GARAGE + PARKING FOR 3 CARS

Total area: approx. 97.4 sq. metres (1048.1 sq. feet)