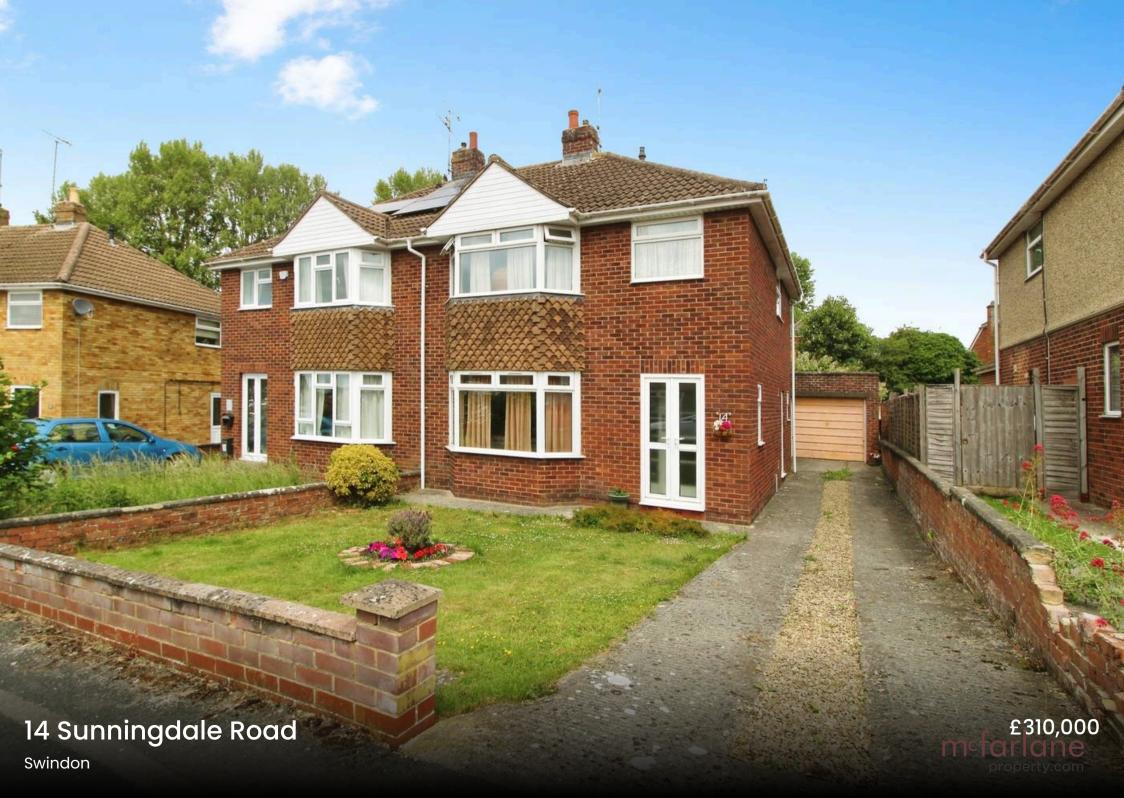

## 14 Sunningdale Road

Welcome to this charming 60's-built 3-bedroom semi-detached house that comes with NO ONWARD CHAIN! This property boasts a classic BAY FRONTED design, adding character to the neighbourhood. Inside, you'll find a convenient DOWNSTAIRS TOILET for guests and a FAMILY BATHROOM.

The spacious and inviting interior offers a comfortable living space for the whole family. The GENEROUS SIZED GARDEN is perfect for enjoying the outdoors and entertaining friends and family. Parking will never be an issue with a GARAGE and space for 3 CARS.

- NO ONWARD CHAIN
- 60'S BUILD
- BAY FRONTED
- 3 BEDROOM SEMI-DETACHED
- DOWNSTAIRS TOILET
- FAMILY BATHROOM
- GENEROUS SIZED GARDEN
- GARAGE + PARKING FOR 3 CARS

Total area: approx. 97.4 sq. metres (1048.1 sq. feet)