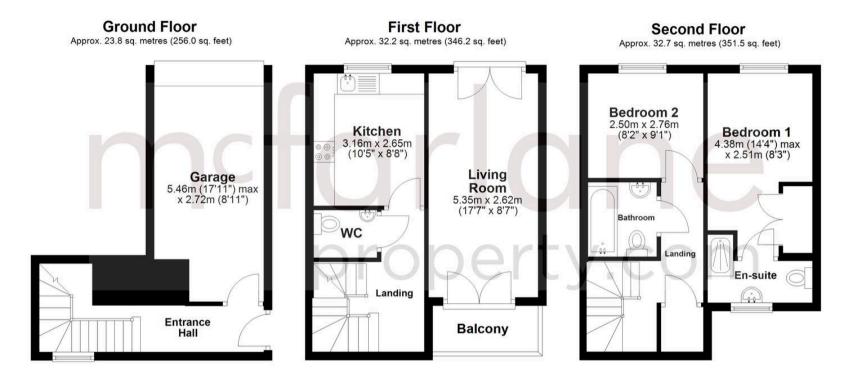

The property features a garage and parking, perfect for those with a vehicle, and a lovely balcony to enjoy your morning coffee or evening sunset. With an en-suite to the master bedroom, a main bathroom, and an extra WC for added convenience, this home is designed for convenient living.

- LONG LEASE REMAINING
- LOW SERVICE CHARGE AND GROUND RENT
- DUPLEX MAISONETTE WITH PRIVATE ENTRANCE
- GARAGE AND PARKING
- BALCONY
- CLOSE TO AMENITIES
- EN-SUITE TO MASTER
- MAIN BATHROOM + WC

Total area: approx. 88.6 sq. metres (953.6 sq. feet)