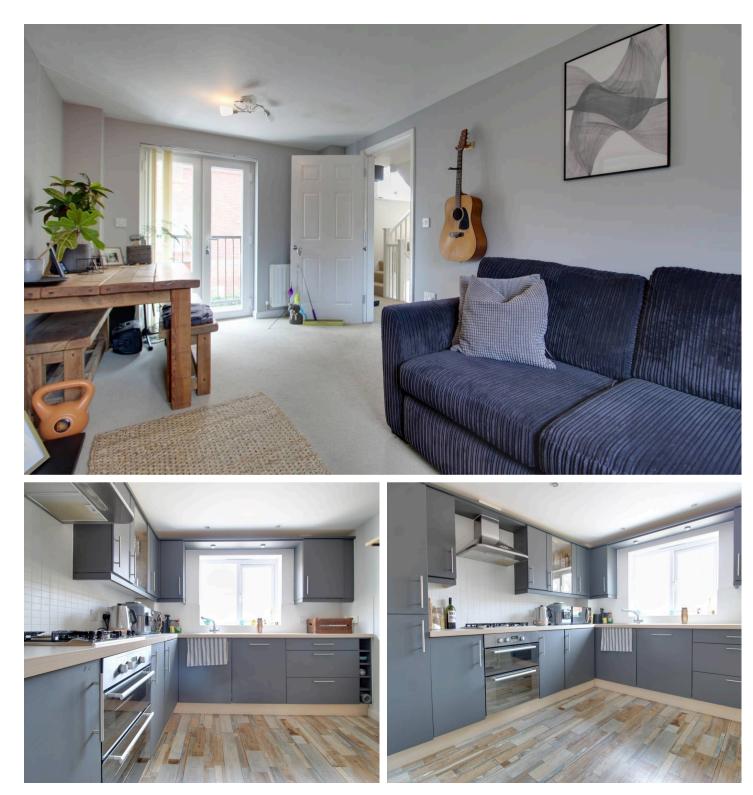

## 39 Deneb Drive

Welcome to this charming 2 bedroom semidetached house that is more than meets the eye! Boasting a long lease remaining and low service charge and ground rent, this duplex maisonette with a private entrance is a true gem.

The property features a garage and parking, perfect for those with a vehicle, and a lovely balcony to enjoy your morning coffee or evening sunset. With an en-suite to the master bedroom, a main bathroom, and an extra WC for added convenience, this home is designed for convenient living.

Situated close to amenities, this property offers the perfect blend of convenience and comfort. Whether you're a first-time buyer, small family, or downsizer, this home has something for everyone.

Don't miss out on the opportunity to make this property yours! Get in touch to arrange a viewing and see for yourself all that this wonderful home has to offer.

- LONG LEASE REMAINING
- LOW SERVICE CHARGE AND GROUND RENT
- DUPLEX MAISONETTE WITH PRIVATE ENTRANCE
- GARAGE AND PARKING
- BALCONY
- CLOSE TO AMENITIES
- EN-SUITE TO MASTER
- MAIN BATHROOM + WC

Total area: approx. 88.6 sq. metres (953.6 sq. feet)