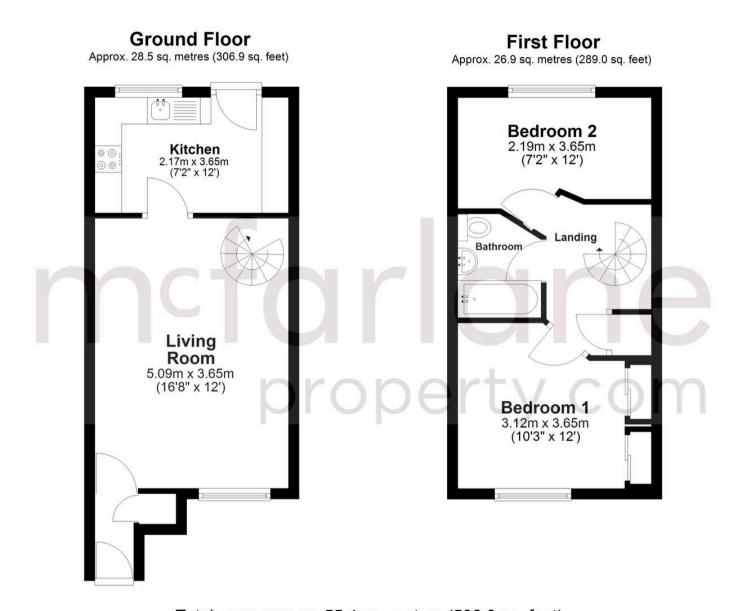

## 2 Greensand Close

Welcome to this charming 2 bedroom terraced house with NO ONWARD CHAIN, perfect for those looking to make a move hassle-free. Boasting 2 bedrooms and a main bathroom, the property features a convenient carport with 2 parking spaces, ideal for modern living. Situated in a mid-terrace position, enjoy the WEST FACING GARDEN. Whether you're searching for an investment opportunity or a first-time buy, this property ticks all the boxes! Plus, it's just a stone's throw away from ORBITAL SHOPPING PARK, offering convenience at your doorstep.

Give us a call to get a viewing booked in now!

- NO ONWARD CHAIN
- 2 BEDROOMS
- MAIN BATHROOM
- CARPORT WITH 2 PARKING SPACES
- MID-TERRACE
- WEST FACING GARDEN
- IDEAL INVESTMENT/FIRST TIME BUY
- CLOSE TO ORBITAL SHOPPING PARK











Total area: approx. 55.4 sq. metres (596.0 sq. feet)

## McFarlane Sales & Lettings

North Swindon, Redhouse Village Centre, Swindon - SN25 2FW

01793 296600 • swindon@mcfarlaneproperty.com • www.mcfarlaneproperty.com/