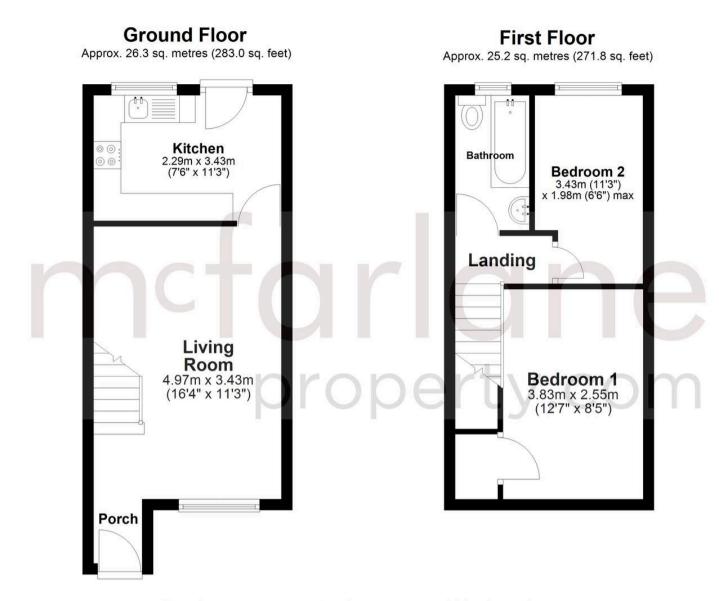

Call us now to book in a viewing!

- GENEROUS CORNER PLOT
- SEMI-DETACHED
- 2 BEDROOMS
- WELL PRESENTED THROUGHOUT
- NEW FAMILY BATHROOM
- PORCH
- SOUGHT AFTER LOCATION
- ALLOCATED PARKING

Total area: approx. 51.5 sq. metres (554.8 sq. feet)