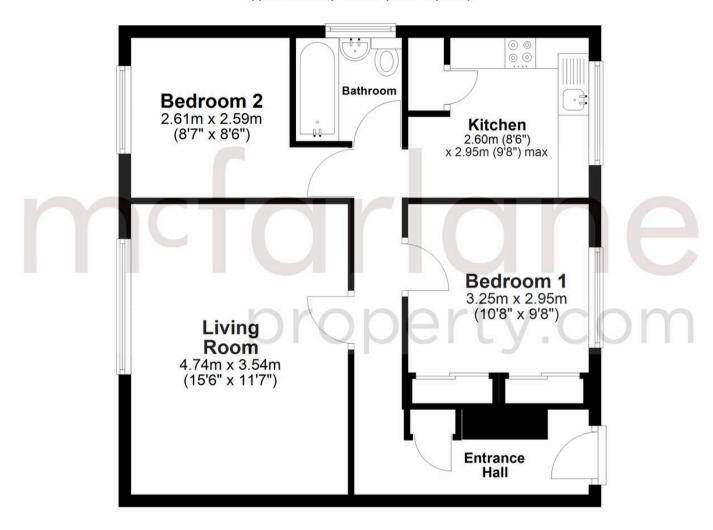

## **Ground Floor**

Approx. 55.5 sq. metres (597.7 sq. feet)

Total area: approx. 55.5 sq. metres (597.7 sq. feet)