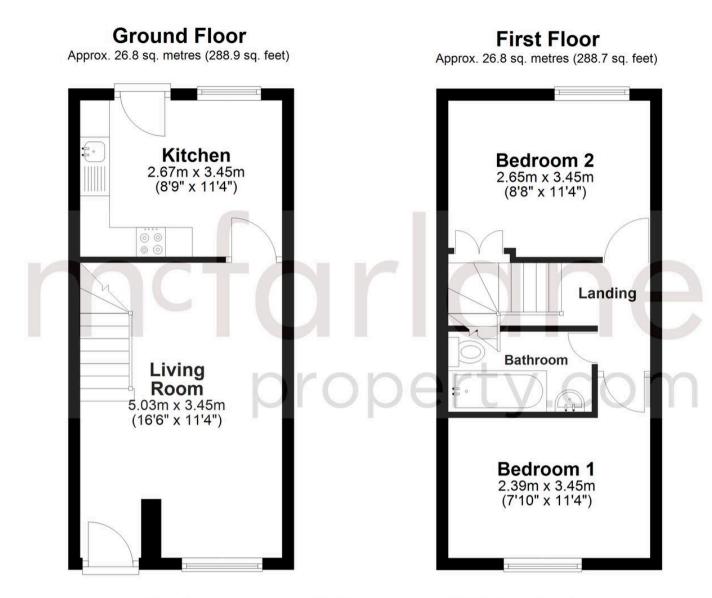

1

Swindon









## 22 Locksgreen Crescent

Welcome to this charming 2 Bedroom Terraced House boasting NO ONWARD CHAIN, perfect for those looking to move in hassle-free! This cosy home features 2 DOUBLE BEDROOMS, a spacious MAIN BATHROOM, a convenient GARAGE, and a lovely KITCHEN for culinary adventures. Situated close to amenities for your shopping convenience and recently decorated for a fresh look, this property is ready for its new owners to enjoy. With VACANT POSSESSION, you can move in and start making memories right away.

Don't miss the opportunity to make this your new home sweet home with a balance of indoor comfort and outdoor charm!

- NO ONWARD CHAIN
- 2 DOUBLE BEDROOMS
- MAIN BATHROOM
- GARAGE
- KITCHEN
- CLOSE TO AMENITIES
- RECENTLY DECORATED
- VACANT POSSESION











Total area: approx. 53.7 sq. metres (577.6 sq. feet)

## **McFarlane Sales & Lettings**

North Swindon, Redhouse Village Centre, Swindon - SN25 2FW

01793 296600 • swindon@mcfarlaneproperty.com • www.mcfarlaneproperty.com/