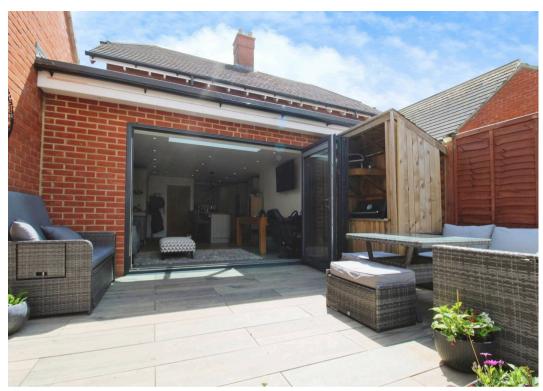

Upon entering the property, you are greeted by a MODERN FITTED KITCHEN that seamlessly flows into the family room, providing the ideal space for entertaining guests or simply relaxing with loved ones. The addition of a separate SITTING ROOM offers a cosy retreat for quiet evenings or intimate gatherings.

The EN-SUITE in BEDROOM ONE adds a touch of luxury and convenience, while the FAMILY BATHROOM and additional WC cater to the needs of a growing household. The property also benefits from a GARAGE and TANDEM PARKING, ensuring ample space for vehicles and storage. The low maintenance PRIVATE REAR GARDEN offers a tranquil sanctuary for outdoor leisure, perfect for enjoying a cup of coffee in the morning sun or unwinding after a long day.