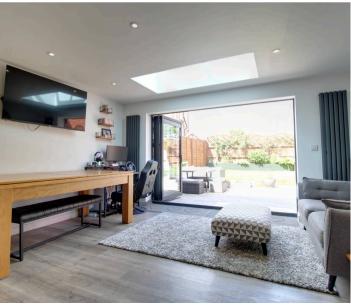

Upon entering the property, you are greeted by a MODERN FITTED KITCHEN that seamlessly flows into the family room, providing the ideal space for entertaining guests or simply relaxing with loved ones. The addition of a separate SITTING ROOM offers a cosy retreat for quiet evenings or intimate gatherings.

The EN-SUITE in BEDROOM ONE adds a touch of luxury and convenience, while the FAMILY BATHROOM and additional WC cater to the needs of a growing household. The property also benefits from a GARAGE and TANDEM PARKING, ensuring ample space for vehicles and storage. The low maintenance PRIVATE REAR GARDEN offers a tranquil sanctuary for outdoor leisure, perfect for enjoying a cup of coffee in the morning sun or unwinding after a long day.