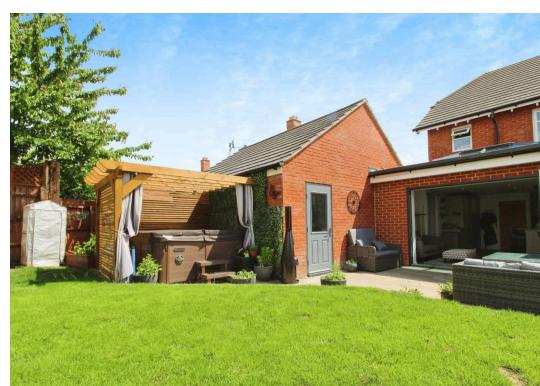

The EN-SUITE in BEDROOM ONE adds a touch of luxury and convenience, while the FAMILY BATHROOM and additional WC cater to the needs of a growing household. The property also benefits from a GARAGE and TANDEM PARKING, ensuring ample space for vehicles and storage. The low maintenance PRIVATE REAR GARDEN offers a tranquil sanctuary for outdoor leisure, perfect for enjoying a cup of coffee in the morning sun or unwinding after a long day.