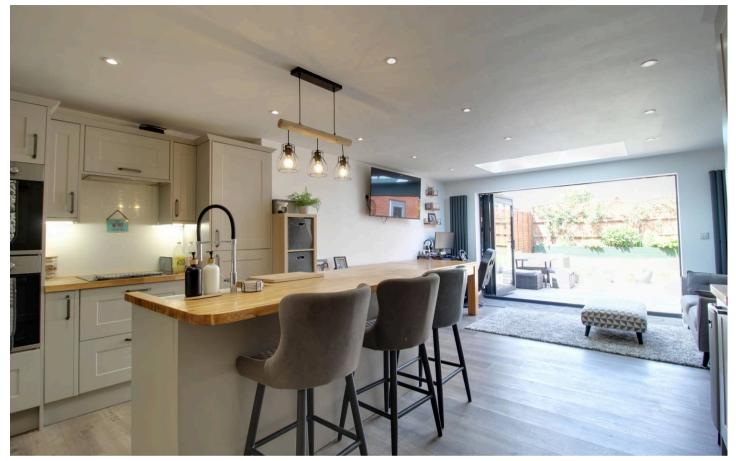

Upon entering the property, you are greeted by a MODERN FITTED KITCHEN that seamlessly flows into the family room, providing the ideal space for entertaining guests or simply relaxing with loved ones. The addition of a separate SITTING ROOM offers a cosy retreat for quiet evenings or intimate gatherings.