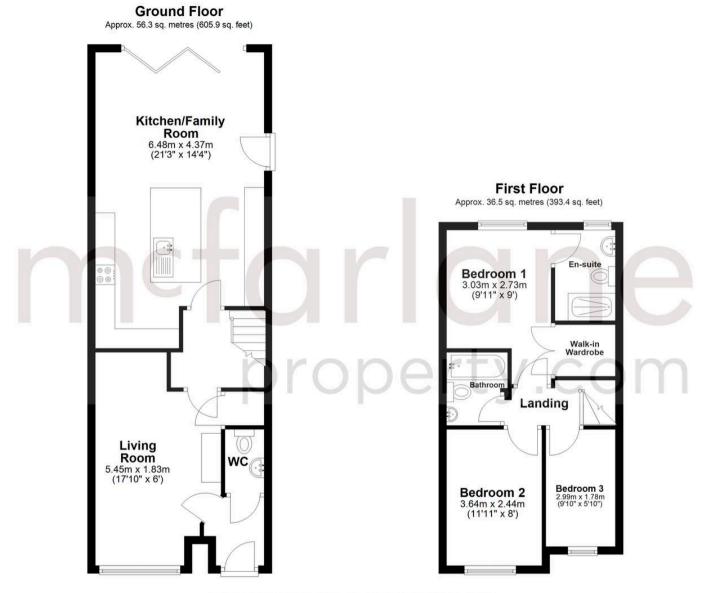

Upon entering the property, you are greeted by a MODERN FITTED KITCHEN that seamlessly flows into the family room, providing the ideal space for entertaining guests or simply relaxing with loved ones. The addition of a separate SITTING ROOM offers a cosy retreat for quiet evenings or intimate gatherings.

The EN-SUITE in BEDROOM ONE adds a touch of luxury and convenience, while the FAMILY BATHROOM and additional WC cater to the needs of a growing household. The property also benefits from a GARAGE and TANDEM PARKING, ensuring ample space for vehicles and storage. The low maintenance PRIVATE REAR GARDEN offers a tranquil sanctuary for outdoor leisure, perfect for enjoying a cup of coffee in the morning sun or unwinding after a long day.

Total area: approx. 92.8 sq. metres (999.3 sq. feet)