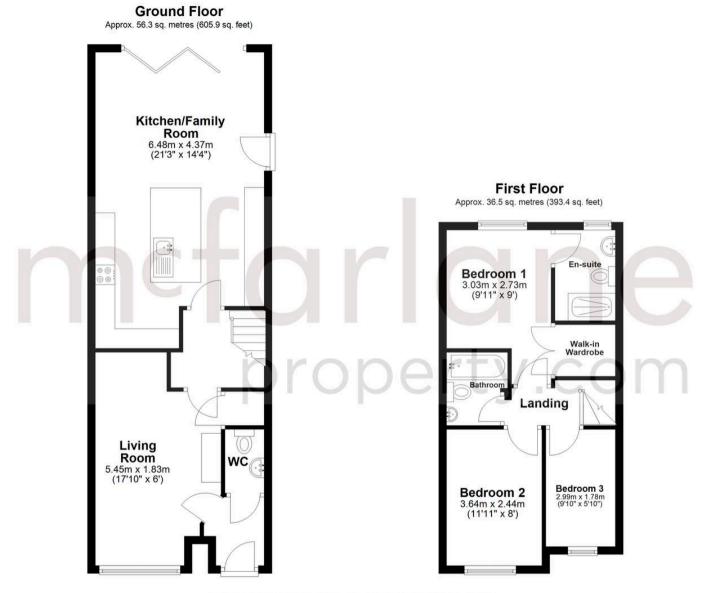

## Tadpole Garden Village, Swindon

In the sought-after Tadpole Garden Village area, this stunning EXTENDED FAMILY HOME offers a remarkable living experience. With 3 bedrooms, this SEMI DETACHED abode is the epitome of comfortable and stylish living. Upon entering the property, you are greeted by a MODERN FITTED KITCHEN that seamlessly flows into the family room, providing the ideal space for entertaining guests or simply relaxing with loved ones. The addition of a separate SITTING ROOM offers a cosy retreat for quiet evenings or intimate gatherings. The EN-SUITE in BEDROOM ONE adds a touch of luxury and convenience, while the FAMILY BATHROOM and additional WC cater to the needs of a growing household. The property also benefits from a GARAGE and TANDEM PARKING, ensuring ample space for vehicles and storage. The low maintenance PRIVATE REAR GARDEN offers a tranquil sanctuary for outdoor leisure, perfect for enjoying a cup of coffee in the morning sun or unwinding after a long day. Don't miss this opportunity to make this EXECUTIVE HOME your own and experience the true essence of comfortable and convenient living. Contact us now to arrange a viewing and take the first step towards owning this exceptional property.

- EXTENDED FAMILY HOME
- MODERN FITTED KITCHEN OPEN PLAN TO FAMILY ROOM
- SEPARATE SITTING ROOM
- THREE BEDROOM SEMI DETACHED HOUSE
- EN-SUITE TO BEDROOM ONE
- FAMILY BATHROOM AND WC
- GARAGE AND TANDEM PARKING
- LOW MAINTENANCE PRIVATE REAR GARDEN
- POPULAR TADPOLE GARDEN VILLAGE LOCATION
- CLOSE TO LOCAL FACILITIES AND EASY ACCESS

Total area: approx. 92.8 sq. metres (999.3 sq. feet)