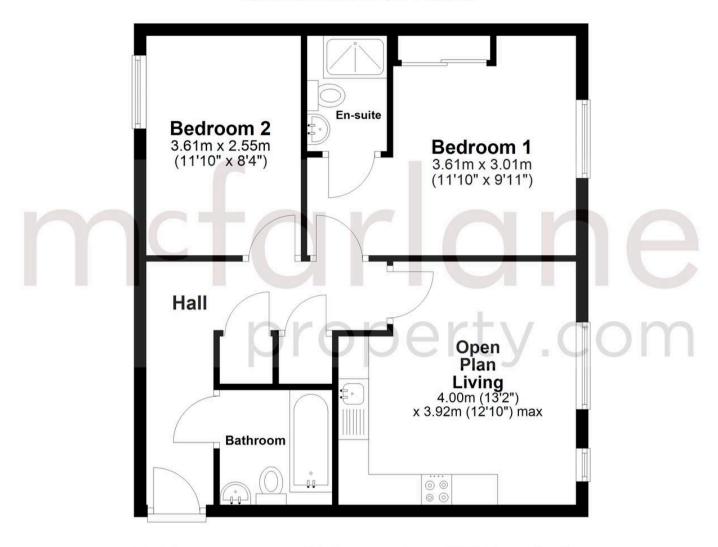

## Top Floor

Approx. 54.6 sq. metres (587.7 sq. feet)

Total area: approx. 54.6 sq. metres (587.7 sq. feet)