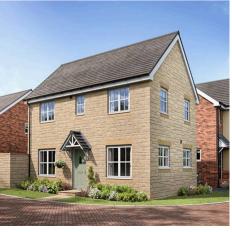

## Barnwood, Sillars Green

Tetbury Road, Malmesbury

Nestled in a serene neighbourhood, this IMPRESSIVE and MODERN 3 Bedroom Detached House stands proudly as a NEW BUILD gem. Boasting a DETACHED structure, this home exudes contemporary elegance and quality craftsmanship. Step inside to discover a spacious LIVING ROOM, perfect for entertaining guests or unwinding after a long day. The adjoining KITCHEN/DINING ROOM is a culinary dream, offering a stylish space to create culinary delights and share meals with loved ones. Convenience is key with a separate UTILITY room and WC on the ground floor. Retreat to the MAIN BEDROOM with its luxurious EN-SUITE bathroom, providing a private oasis of relaxation. As an added bonus, this property comes with 2 PARKING SPACES, ensuring ample space for vehicles.

Don't miss the chance to make this exceptional property your own slice of paradise!

- NEW BUILD
- DETACHED
- LIVING ROOM
- KITCHEN/DINING ROOM
- UTLITY
- WC
- MAIN BEDROOM WITH EN-SUITE
- 2 PARKING SPACES