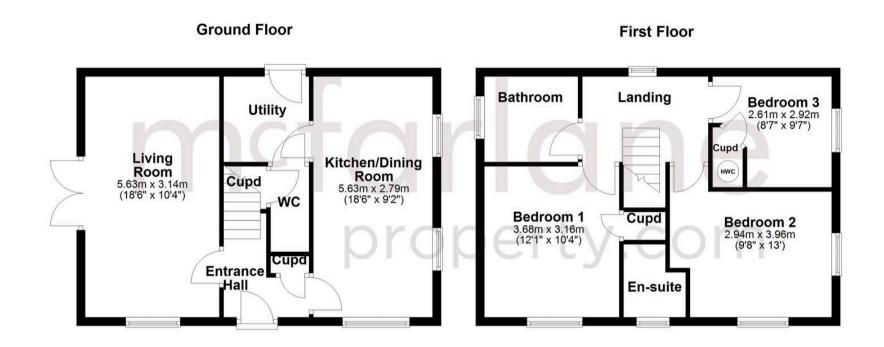

## **Entrance Hall**

Living Room

10' 4" x 18' 6" (3.14m x 5.63m)

Kitchen / Dining Room

9' 2" x 18' 6" (2.79m x 5.63m)

Utility

WC

Landing

Bedroom 1

10' 4" x 12' 1" (3.16m x 3.68m)

**En-Suite** 

Bedroom 2

13' 0" x 9' 8" (3.96m x 2.94m)

Bedroom 3

9' 7" x 8' 7" (2.92m x 2.61m)

Bathroom