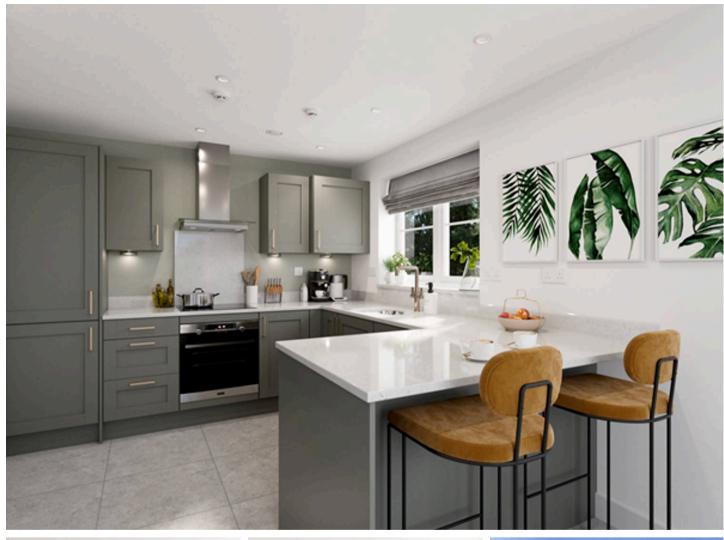

## Barnwood, Sillars Green

Tetbury Road, Malmesbury

Nestled in a serene neighbourhood, this IMPRESSIVE and MODERN 3 Bedroom Detached House stands proudly as a NEW BUILD gem. Boasting a DETACHED structure, this home exudes contemporary elegance and quality craftsmanship. Step inside to discover a spacious LIVING ROOM, perfect for entertaining guests or unwinding after a long day. The adjoining KITCHEN/DINING ROOM is a culinary dream, offering a stylish space to create culinary delights and share meals with loved ones. Convenience is key with a separate UTILITY room and WC on the ground floor. Retreat to the MAIN BEDROOM with its luxurious EN-SUITE bathroom, providing a private oasis of relaxation. As an added bonus, this property comes with 2 PARKING SPACES, ensuring ample space for vehicles.

## **Entrance Hall**

Living Room

10' 4" x 18' 6" (3.14m x 5.63m)

Kitchen / Dining Room

9' 2" x 18' 6" (2.79m x 5.63m)

Utility

WC

Landing