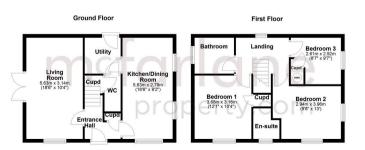

## **Entrance Hall**

Living Room

10' 4" x 18' 6" (3.14m x 5.63m)

Kitchen / Dining Room

9' 2" x 18' 6" (2.79m x 5.63m)

Utility

WC

Landing

Bedroom 1

10' 4" x 12' 1" (3.16m x 3.68m)

**En-Suite** 

Bedroom 2

13' 0" x 9' 8" (3.96m x 2.94m)

Bedroom 3

9' 7" x 8' 7" (2.92m x 2.61m)

Bathroom