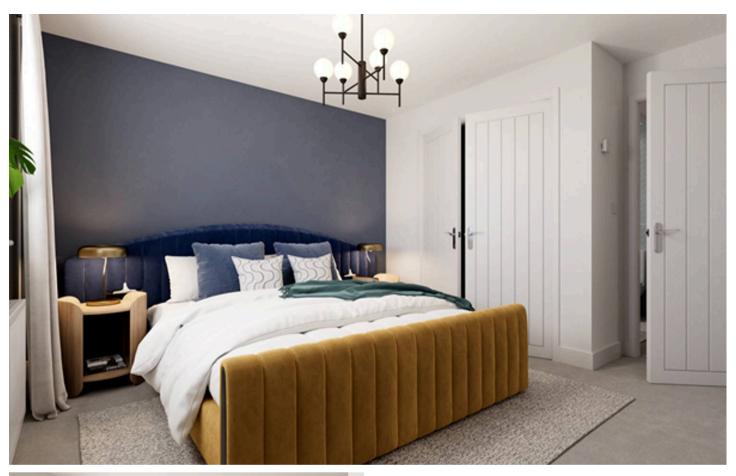

Bedroom 1

10' 4" x 12' 1" (3.16m x 3.68m)

**En-Suite** 

Bedroom 2

13' 0" x 9' 8" (3.96m x 2.94m)

Bedroom 3

9' 7" x 8' 7" (2.92m x 2.61m)

Bathroom