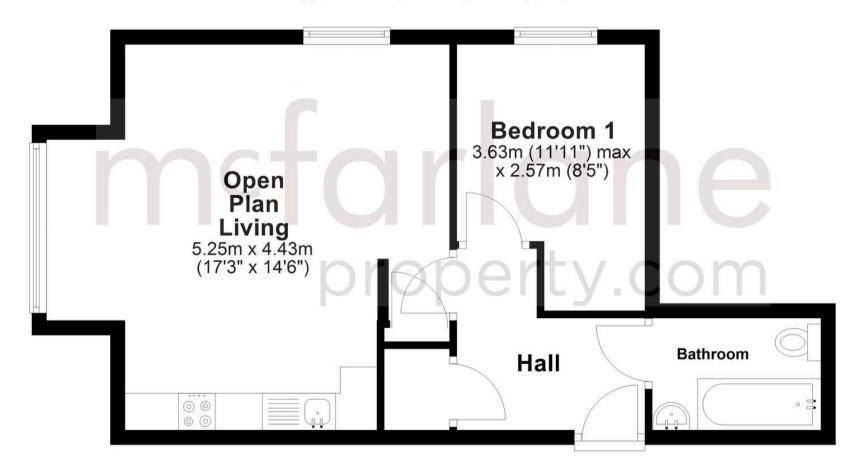

## **Ground Floor**

Approx. 43.6 sq. metres (468.8 sq. feet)

Total area: approx. 43.6 sq. metres (468.8 sq. feet)