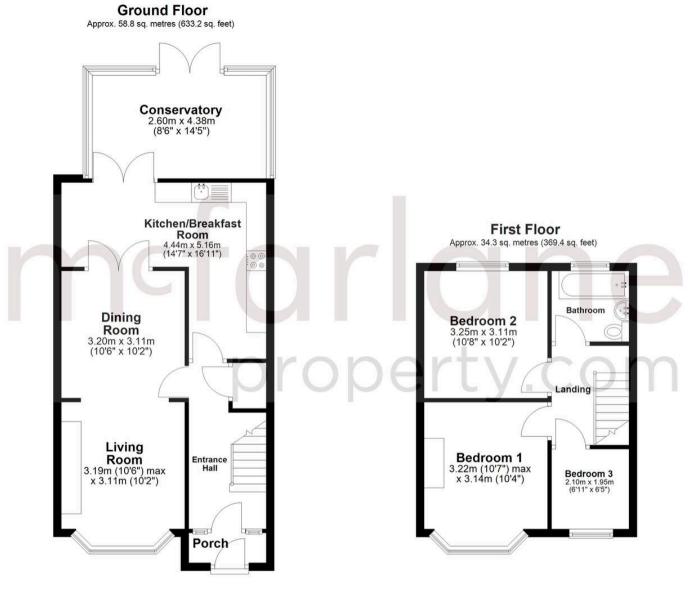

ng this area are endless, whether it's hosting summer barbeques, creating a tranquil retreat, or cultivating a vibrant garden oasis. This exceptional outside space adds a unique dimension to the property, providing a private sanctuary within a bustling neighbourhood. Residents of this home will have the luxury of enjoying their own piece of nature, right at their doorstep. Don't miss out on the opportunity to own this exceptional property with a garden that is as remarkable as the house itself.

- RENOVATED THROUGHOUT BY CURRENT OWNERS
- POTENTIAL TO EXTEND STPC
- LARGE CORNER PLOT GARDEN
- GARAGE AND OFF ROAD PARKING
- MODERN FITTED KITCHEN
- BAY WINDOWS TO LIVING AREA AND BEDROOM ONE
- CONSERVATORY
- SEMI DETACHED
- POPULAR GORSEHILL LOCATION CLOSE TO LOCAL FACILITIES





















Total area: approx. 93.1 sq. metres (1002.6 sq. feet)

## **McFarlane Sales & Lettings**

North Swindon, Redhouse Village Centre, Swindon - SN25 2FW

01793 296600 • swindon@mcfarlaneproperty.com • www.mcfarlaneproperty.com/