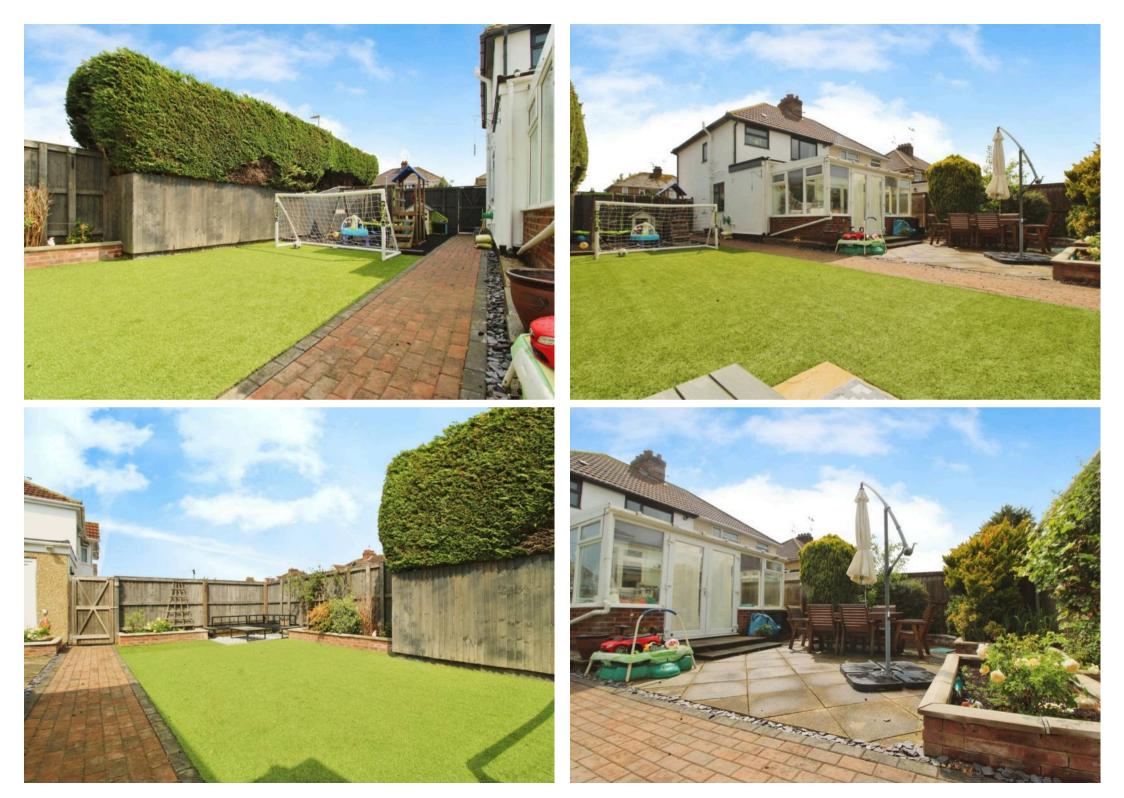

## 26 Malvern Road

Nestled in the sought-after Gorsehill location, this IMPRESSIVE and SUBSTANTIAL 3 Bedroom Semi Detached House has been lovingly RENOVATED THROUGHOUT BY CURRENT OWNERS, offering a blend of modern luxury and potential. The property features a GARAGE AND OFF ROAD PARKING, a MODERN FITTED KITCHEN, BAY WINDOWS providing natural light to the living area and BEDROOM ONE, as well as a charming CONSERVATORY perfect for relaxing or entertaining. The outdoor space of this property is as desirable as its interior, with a larger than average garden that wraps around the front, rear, and side of the property. The possibilities for enjoying this area are endless, whether it's hosting summer barbeques, creating a tranquil retreat, or cultivating a vibrant garden oasis. This exceptional outside space adds a unique dimension to the property, providing a private sanctuary within a bustling neighbourhood. Residents of this home will have the luxury of enjoying their own piece of nature, right at their doorstep. Don't miss out on the opportunity to own this exceptional property with a garden that is as remarkable as the house itself.