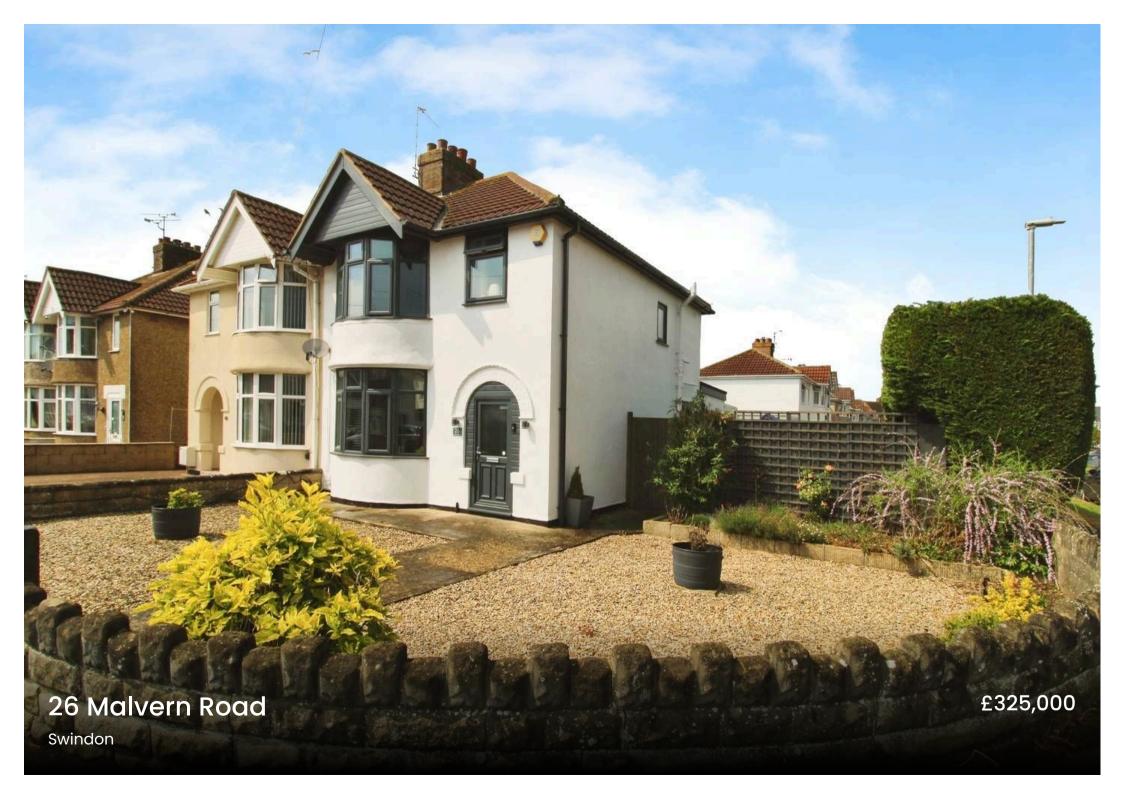

## 26 Malvern Road

Nestled in the sought-after Gorsehill location, this IMPRESSIVE and SUBSTANTIAL 3 Bedroom Semi Detached House has been lovingly RENOVATED THROUGHOUT BY CURRENT OWNERS, offering a blend of modern luxury and potential. The property features a GARAGE AND OFF ROAD PARKING, a MODERN FITTED KITCHEN, BAY WINDOWS providing natural light to the living area and BEDROOM ONE, as well as a charming CONSERVATORY perfect for relaxing or entertaining. The outdoor space of this property is as desirable as its interior, with a larger than average garden that wraps around the front, rear, and side of the property. The possibilities for enjoying this area are endless, whether it's hosting summer barbeques, creating a tranquil retreat, or cultivating a vibrant garden oasis. This exceptional outside space adds a unique dimension to the property, providing a private sanctuary within a bustling neighbourhood. Residents of this home will have the luxury of enjoying their own piece of nature, right at their doorstep. Don't miss out on the opportunity to own this exceptional property with a garden that is as remarkable as the house itself.

- RENOVATED THROUGHOUT BY CURRENT OWNERS
- POTENTIAL TO EXTEND STPC
- LARGE CORNER PLOT GARDEN
- GARAGE AND OFF ROAD PARKING
- MODERN FITTED KITCHEN
- BAY WINDOWS TO LIVING AREA AND BEDROOM ONE
- CONSERVATORY
- SEMI DETACHED
- POPULAR GORSEHILL LOCATION CLOSE TO LOCAL FACILITIES