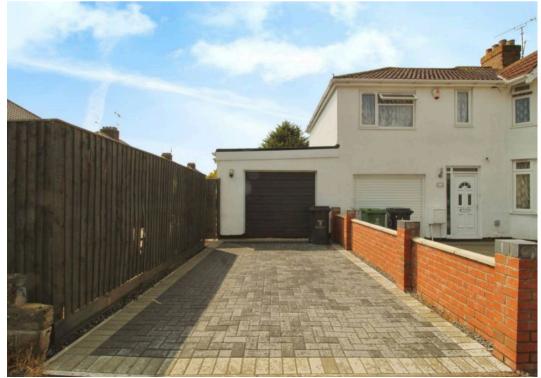

## 26 Malvern Road

Nestled in the sought-after Gorsehill location, this IMPRESSIVE and SUBSTANTIAL 3 Bedroom Semi Detached House has been lovingly RENOVATED THROUGHOUT BY CURRENT OWNERS, offering a blend of modern luxury and potential. The property features a GARAGE AND OFF ROAD PARKING, a MODERN FITTED KITCHEN, BAY WINDOWS providing natural light to the living area and BEDROOM ONE, as well as a charming CONSERVATORY perfect for relaxing or entertaining. The outdoor space of this property is as desirable as its interior, with a larger than average garden that wraps around the front, rear, and side of the property. The possibilities for enjoying this area are endless, whether it's hosting summer barbeques, creating a tranquil retreat, or cultivating a vibrant garden oasis. This exceptional outside space adds a unique dimension to the property, providing a private sanctuary within a bustling neighbourhood. Residents of this home will have the luxury of enjoying their own piece of nature, right at their doorstep. Don't miss out on the opportunity to own this exceptional property with a garden that is as remarkable as the house itself.

- RENOVATED THROUGHOUT BY CURRENT OWNERS
- POTENTIAL TO EXTEND STPC
- LARGE CORNER PLOT GARDEN
- GARAGE AND OFF ROAD PARKING
- MODERN FITTED KITCHEN
- BAY WINDOWS TO LIVING AREA AND BEDROOM ONE
- CONSERVATORY
- SEMI DETACHED
- POPULAR GORSEHILL LOCATION CLOSE TO LOCAL FACILITIES