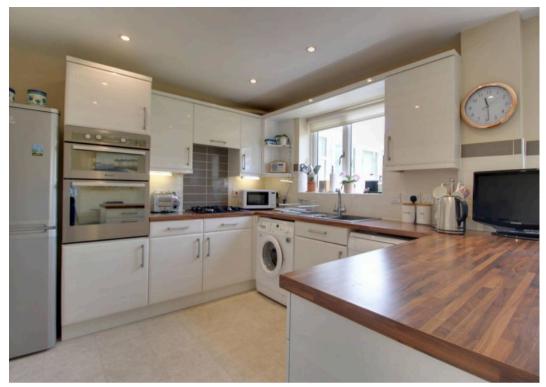

## 31 Capesthorne Drive

\*\*IMPRESSIVE THREE-BEDROOM DETACHED RESIDENCE IN THE HEART OF POPULAR HAYDON WICK\*\*

Welcome to this IMMACULATELY PRESENTED detached house, boasting a seamless blend of contemporary design and practicality. Upon entering, you are greeted by a spacious and inviting interior. The property features not one, but TWO RECEPTION ROOMS, perfect for entertaining guests or relaxing with family. The KITCHEN/BREAKFAST ROOM is a chef's dream, offering modern appliances and ample storage space. One of the standout features of this residence is the CONSERVATORY, providing a bright and airy space to enjoy throughout the year. A true highlight is the EN-SUITE bathroom attached to the luxurious BEDROOM ONE, offering a touch of elegance and convenience. This home also includes a SINGLE GARAGE and DRIVEWAY PARKING, ensuring both security and convenience for residents. The low maintenance REAR GARDEN is a private oasis, featuring a patio area and a well-manicured lawn, ideal for outdoor relaxation.

- IMMACULATELY PRESENTED
- DETACHED HOUSE
- THREE BEDROOMS
- TWO RECEPTION ROOMS
- KITCHEN / BREAKFAST ROOM
- CONSERVATORY
- EN-SUITE TO BEDROOM ONE
- SINGLE GARAGE AND DRIVEWAY PARKING
- LOW MAINTENANCE REAR GARDEN WITH PATIO AND LAWN
- POPULAR HAYDON WICK LOCATION CLOSE TO LOCAL FACILITIES