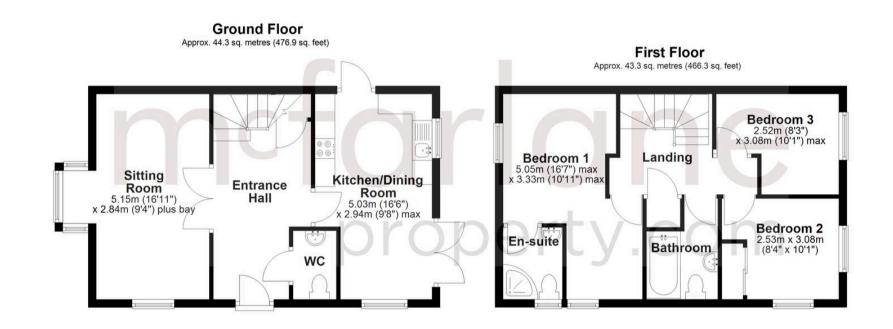

## 14 Wyld Court

Blunsdon, Swindon

An exceptional opportunity to acquire this remarkable 3 Bedroom End Of Terrace House located in the highly sought-after and DESIRABLE WYLD COURT LOCATION. Situated on an exclusive END PLOT adjoining the picturesque Diamond Jubilee Park, this property boasts a unique setting. Originally a 4-bedroom layout, the property has been thoughtfully reconfigured into a spacious 3-bedroom home, ideal for modern living. The accommodation comprises a generously proportioned living room featuring a striking BOX BAY WINDOW, a large kitchen/dining room perfect for entertaining, and an en-suite bathroom and DRESSING AREA to Bedroom 1. This home also benefits from an END TERRACE positioning, offering privacy and tranquillity. Two ALLOCATED PARKING SPACES add to the convenience of this outstanding residence.

Total area: approx. 87.6 sq. metres (943.2 sq. feet)