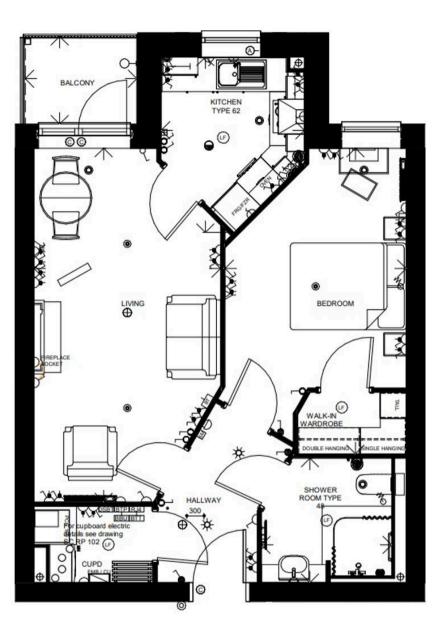

#### Hall

Living/Dining Room 20' 0" x 10' 7" (6.10m x 3.22m)

**Kitchen** 10' 10" x 8' 1" (3.30m x 2.47m)

Balcony

**Bedroom** 17' 3" x 10' 3" (5.27m x 3.12m)

Walk-In Wardrobe

Shower Room

Cupboard

### FLAT AREA :-

# 52.07 m<sup>2</sup> 560.46 ft<sup>2</sup>

| Living      | 20' - 0" × 10' - 7" max    | 6104 mm x 3221mm max  |
|-------------|----------------------------|-----------------------|
| Kitchen     | 8'-1" ×9'-11"              | 2474 mm x 3030mm max  |
| Shower Room | 7"-4" max x 7"-1"          | 2247 mm max x 2147mm  |
| Bedroom     | 17' - 4" max x 10' - 3"max | 5274 mm max x 3128mm  |
| Balcony     | 6" - 4" max x 5' - 0" max  | 1939 mm max x 1512 mm |