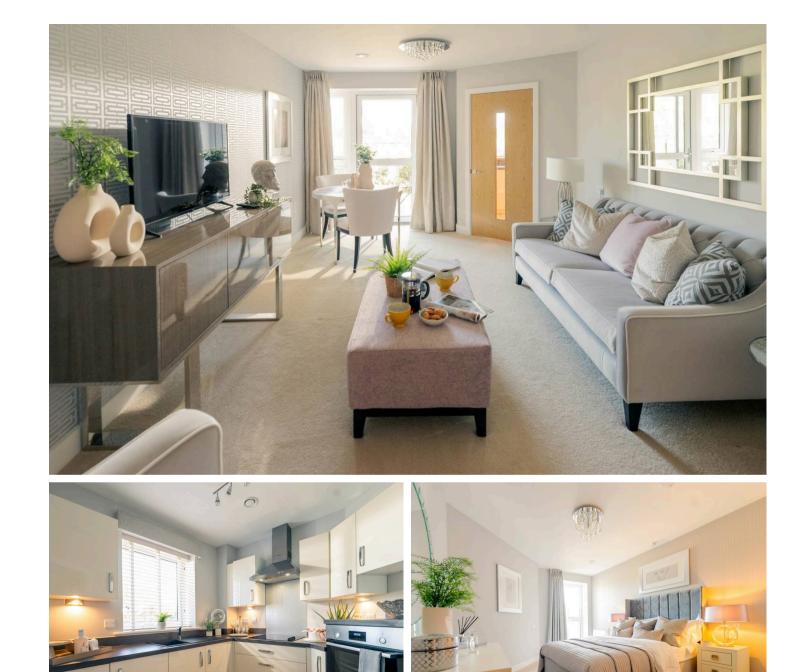

# Plot 12 50% Ownership, Gilbert Place

Lowry Way, Swindon Office

- 50% SHARED OWNERSHIP SUBJECT TO QUALIFICATION
- INDEPENDANT RETIREMENT LIVING FOR OVER 70'S
- WELL-MAINTAINED LANDSCAPED GARDENS
- BISTRO SERVING HOT MEALS DAILY
- REASSURANCE OF STAFF ON-SITE 24/7
- FLEXIBLE CARE AND SUPPORT SERVICES
- GUEST SUITE FOR FRIENDS AND FAMILY
- A CO-OP FOOD STORE ON THE DOORSTEP
- WELLNESS SUITE INCLUDING HAIRDRESSING SALON
- TAILORED DOMESTIC SUPPORT AND PERSONAL CARE SHOULD YOU NEED IT

#### Hall

Living/Dining Room 20' 0" x 10' 7" (6.10m x 3.22m)

**Kitchen** 10' 10" x 8' 1" (3.30m x 2.47m)

Balcony

**Bedroom** 17' 3" x 10' 3" (5.27m x 3.12m)

Walk-In Wardrobe

Shower Room

Cupboard