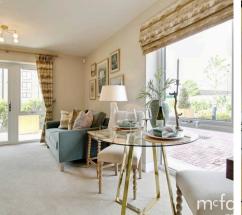

18 Locks View Peglars Way, Swindon Swindon









## 18 Locks View Peglars Way

Swindon, Swindon

- NORTH EAST FACING FIRST FLOOR APARTMENT
- STUNNING, STRESS-FREE INDEPENDANT RETIREMENT LIVING FOR OVER 60'S
- MANAGER ON-SITE DURING OFFICE HOURS AND 24/7 CALL SYSTEM
- STYLISH COMMUNAL LOUNGE FOR PARTIES, EVENTS AND EVERYDAY SOCIALISING
- LOVELY SOCIABLE SHARED LANDSCAPED GARDENS MAINTAINED FOR YOU
- ENERGY SAVING, LOW MAINTENANCE RETIREMENT HOUSING
- CLOSE TO SHOPS AND AMENITIES AS WELL AS BEAUTIFUL GREEN SPACES AND THE WILTS AND BERKS CANAL
- GUEST SUITE
- CAR PARKING
- LIFTS TO ALL FLOORS
- PETS ALLOWED

#### Hall

Living/Dining Room 18' 4" x 10' 7" (5.59m x 3.23m)

#### Kitchen

10' 7" x 8' 1" (3.23m x 2.46m)

### Balcony

#### Bedroom 1

17' 10" x 9' 2" (5.44m x 2.80m)

#### **En-Suite**

7' 3" x 6' 9" (2.20m x 2.05m)

#### Bedr