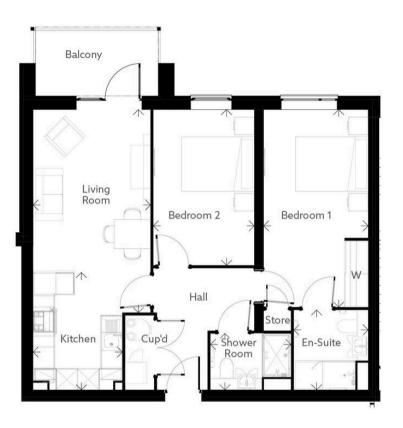

#### Hall

Living/Dining Room 18' 4" x 10' 7" (5.59m x 3.23m)

#### Kitchen

10' 7" x 8' 1" (3.23m x 2.46m)

### Balcony

#### Bedroom 1

17' 10" x 9' 2" (5.44m x 2.80m)

#### **En-Suite**

7' 3" x 6' 9" (2.20m x 2.05m)

#### Bedroom 2

14' 1" x 9' 1" (4.28m x 2.78m)

#### **Shower Room**

### Cupboard

| 18' 3" x 10' 6" | 5591mm x 3237mm                                            |
|-----------------|------------------------------------------------------------|
| 10'6" x 8'1"    | 3230mm x 2460mm                                            |
| 7' 2" x 5' 1"   | 2200mm x 1550mm                                            |
| 17' 9" x 9' 5"  | 5441mm x 2880mm                                            |
| 7' 2" x 6' 7"   | 2200mm x 2050mm                                            |
| 14'1" x 9'1"    | 4289mm x 2780mm                                            |
|                 | 10'6" x 8'1"<br>7'2" x 5'1"<br>17'9" x 9'5"<br>7'2" x 6'7" |