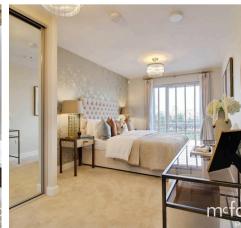

18 Locks View Peglars Way, Swindon Swindon









## 18 Locks View Peglars Way

Swindon, Swindon

- NORTH EAST FACING FIRST FLOOR APARTMENT
- STUNNING, STRESS-FREE INDEPENDANT RETIREMENT LIVING FOR OVER 60'S
- MANAGER ON-SITE DURING OFFICE HOURS AND 24/7 CALL SYSTEM
- STYLISH COMMUNAL LOUNGE FOR PARTIES, EVENTS AND EVERYDAY SOCIALISING
- LOVELY SOCIABLE SHARED LANDSCAPED GARDENS MAINTAINED FOR YOU
- ENERGY SAVING, LOW MAINTENANCE RETIREMENT HOUSING
- CLOSE TO SHOPS AND AMENITIES AS WELL AS BEAUTIFUL GREEN SPACES AND THE WILTS AND BERKS CANAL
- GUEST SUITE
- CAR PARKING
- LIFTS TO ALL FLOORS
- PETS ALLOWED

#### Hall

Living/Dining Room 18' 4" x 10' 7" (5.59m x 3.23m)

#### Kitchen

10' 7" x 8' 1" (3.23m x 2.46m)

### Balcony

#### Bedroom 1

17' 10" x 9' 2" (5.44m x 2.80m)

#### **En-Suite**

7' 3" x 6' 9" (2.20m x 2.05m)

#### Bedroo