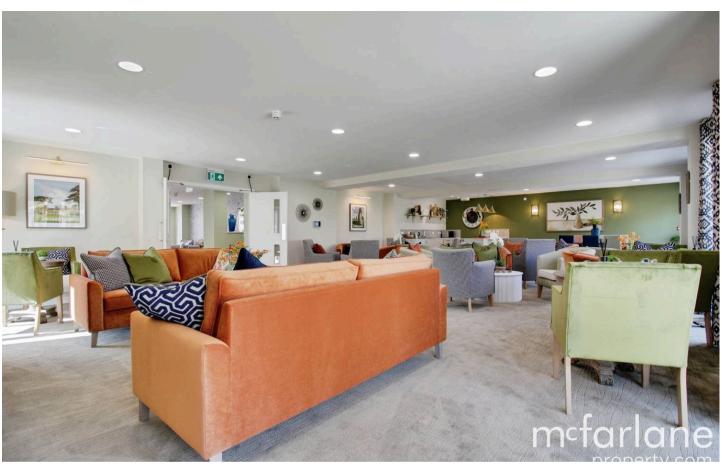

## 18 Locks View Peglars Way

Swindon, Swindon

- NORTH EAST FACING FIRST FLOOR APARTMENT
- STUNNING, STRESS-FREE INDEPENDANT RETIREMENT LIVING FOR OVER 60'S
- MANAGER ON-SITE DURING OFFICE HOURS AND 24/7 CALL SYSTEM
- STYLISH COMMUNAL LOUNGE FOR PARTIES, EVENTS AND EVERYDAY SOCIALISING
- LOVELY SOCIABLE SHARED LANDSCAPED GARDENS MAINTAINED FOR YOU
- ENERGY SAVING, LOW MAINTENANCE RETIREMENT HOUSING
- CLOSE TO SHOPS AND AMENITIES AS WELL AS BEAUTIFUL GREEN SPACES AND THE WILTS AND BERKS CANAL
- GUEST SUITE
- CAR PARKING
- LIFTS TO ALL FLOORS
- PETS ALLOWED