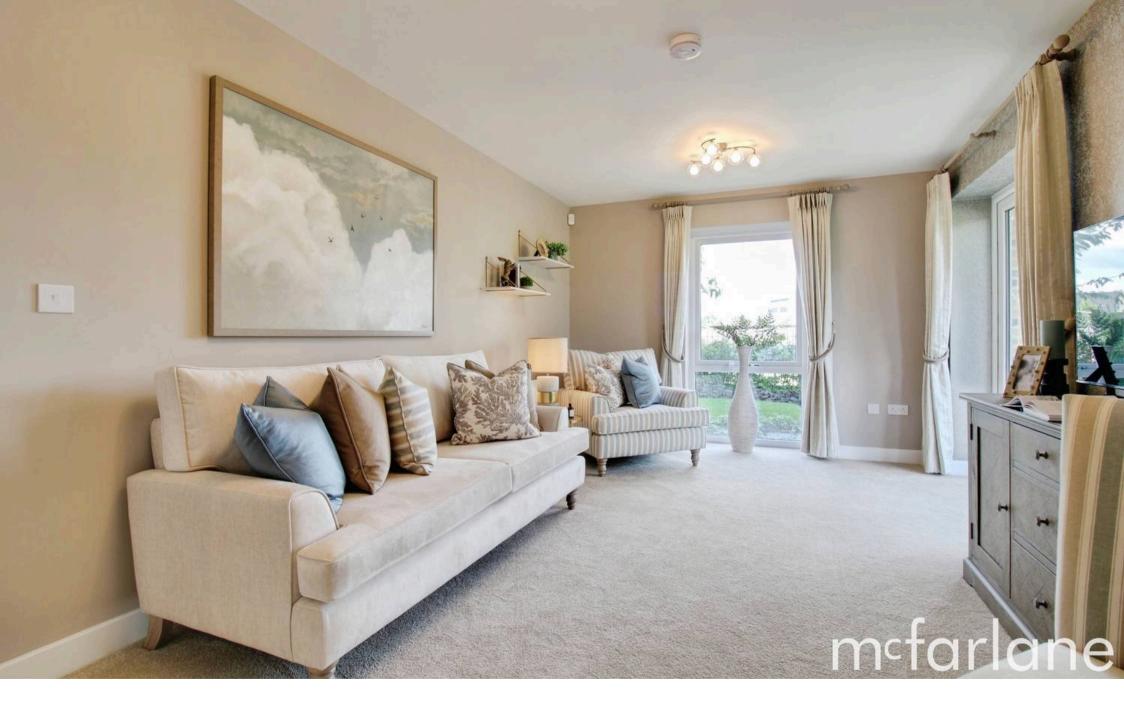

18 Locks View Peglars Way, Swindon Swindon









## 18 Locks View Peglars Way

Swindon, Swindon

- NORTH EAST FACING FIRST FLOOR APARTMENT
- STUNNING, STRESS-FREE INDEPENDANT RETIREMENT LIVING FOR OVER 60'S
- MANAGER ON-SITE DURING OFFICE HOURS AND 24/7 CALL SYSTEM
- STYLISH COMMUNAL LOUNGE FOR PARTIES, EVENTS AND EVERYDAY SOCIALISING
- LOVELY SOCIABLE SHARED LANDSCAPED GARDENS MAINTAINED FOR YOU
- ENERGY SAVING, LOW MAINTENANCE RETIREMENT HOUSING
- CLOSE TO SHOPS AND AMENITIES AS WELL AS BEAUTIFUL GREEN SPACES AND THE WILTS AND BERKS CANAL
- GUEST SUITE
- CAR PARKING
- LIFTS TO ALL FLOORS
- PETS ALLOWED

#### Hall

Living/Dining Room 18' 4" x 10' 7" (5.59m x 3.23m)

#### Kitchen

10' 7" x 8' 1" (3.23m x 2.46m)

### Balcony

#### Bedroom 1

17' 10" x 9' 2" (5.44m x 2.80m)

#### **En-S