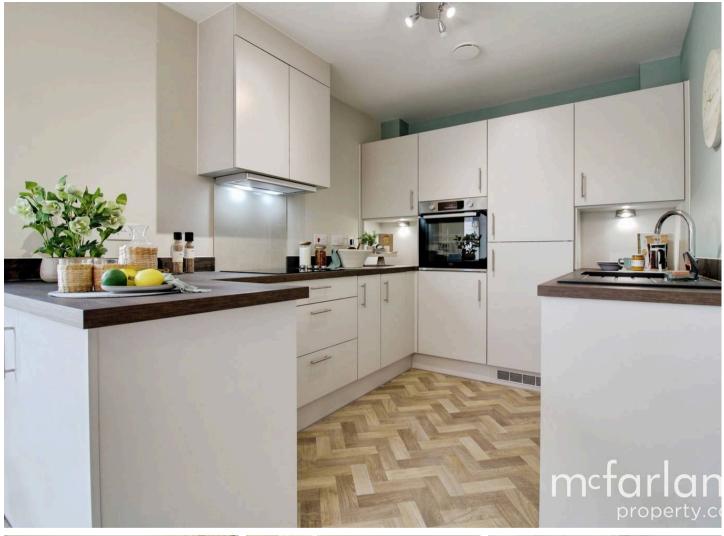

18 Locks View Peglars Way, Swindon Swindon









## 18 Locks View Peglars Way

Swindon, Swindon

- NORTH EAST FACING FIRST FLOOR APARTMENT
- STUNNING, STRESS-FREE INDEPENDANT RETIREMENT LIVING FOR OVER 60'S
- MANAGER ON-SITE DURING OFFICE HOURS AND 24/7 CALL SYSTEM
- STYLISH COMMUNAL LOUNGE FOR PARTIES, EVENTS AND EVERYDAY SOCIALISING
- LOVELY SOCIABLE SHARED LANDSCAPED GARDENS MAINTAINED FOR YOU
- ENERGY SAVING, LOW MAINTENANCE RETIREMENT HOUSING
- CLOSE TO SHOPS AND AMENITIES AS WELL AS BEAUTIFUL GREEN SPACES AND THE WILTS AND BERKS CANAL
- GUEST SUITE
- CAR PARKING
- LIFTS TO ALL FLOORS
- PETS ALLOWED

#### Hall

Living/Dining Room 18' 4" x 10' 7" (5.59m x 3.23m)

#### Kitchen

10' 7" x 8' 1" (3.23m x 2.46m)

### Balcony

#### Bedroom 1

17' 10" x 9' 2" (5.44m x 2.80m)

#### **En-Suite**

7' 3" x 6' 9" (2.20m x 2.05m)

#### Be