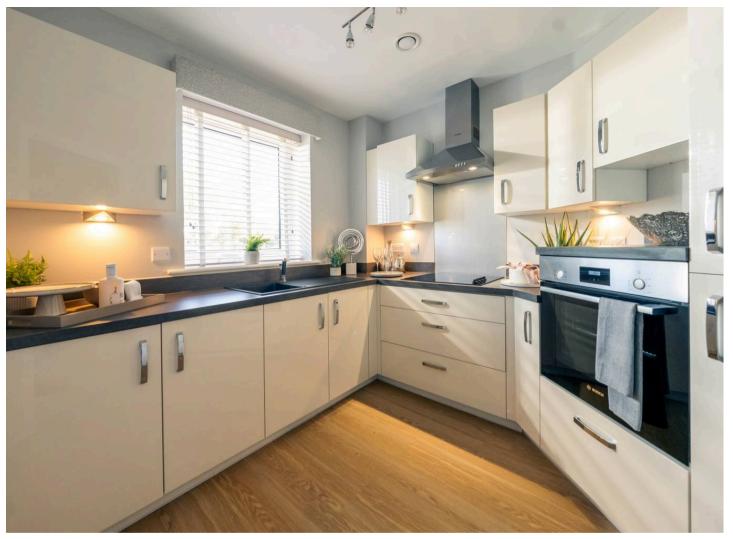

## Hall

Living/Dining Room 18' 4" x 10' 7" (5.59m x 3.23m)

Kitchen

10' 7" x 8' 1" (3.23m x 2.46m)

Balcony

Bedroom 1

17' 10" x 9' 2" (5.44m x 2.80m)

En-Suite