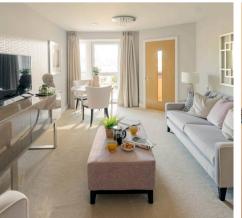

## Hall

Living/Dining Room 18' 4" x 10' 7" (5.59m x 3.23m)

Kitchen

10' 7" x 8' 1" (3.23m x 2.46m)

Balcony

Bedroom 1

17' 10" x 9' 2" (5.44m x 2.80m)

En-Suite