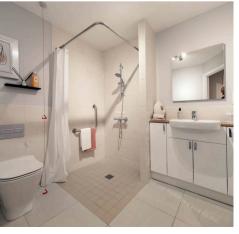

7' 3" x 6' 9" (2.20m x 2.05m)

Bedroom 2

14' 1" x 9' 1" (4.28m x 2.78m)

**Shower Room** 

Cupboard