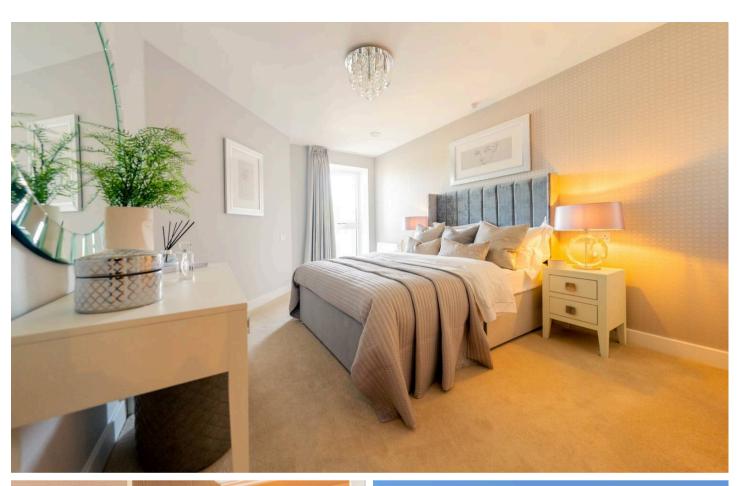

## Hall

Living/Dining Room 18' 4" x 10' 7" (5.59m x 3.23m)

Kitchen

10' 7" x 8' 1" (3.23m x 2.46m)

Balcony

Bedroom 1

17' 10" x 9' 2" (5.44m x 2.80m)

En-Suite