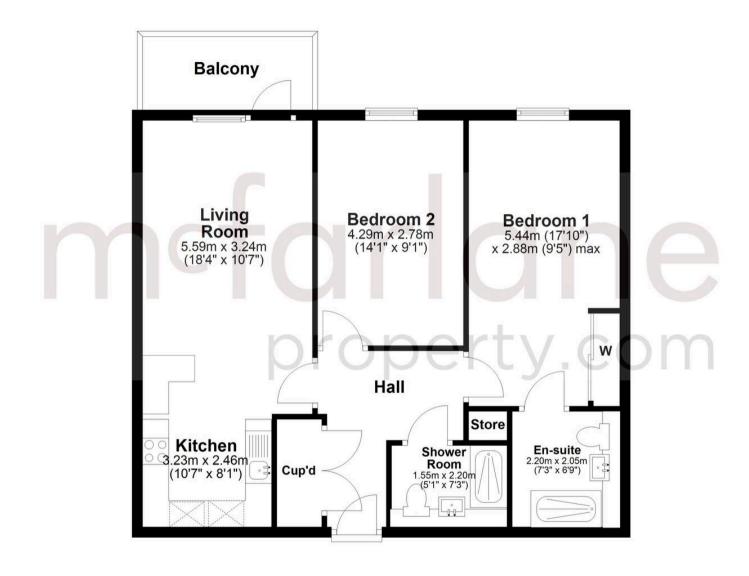

## Hall

Living/Dining Room 18' 4" x 10' 7" (5.59m x 3.23m)

Kitchen

10' 7" x 8' 1" (3.23m x 2.46m)

Balcony

Bedroom 1

17' 10" x 9' 2" (5.44m x 2.80m)

En-Suite

7' 3" x 6' 9" (2.20m x 2.05m)

Bedroom 2

14' 1" x 9' 1" (4.28m x 2.78m)

**Shower Room** 

Cupboard