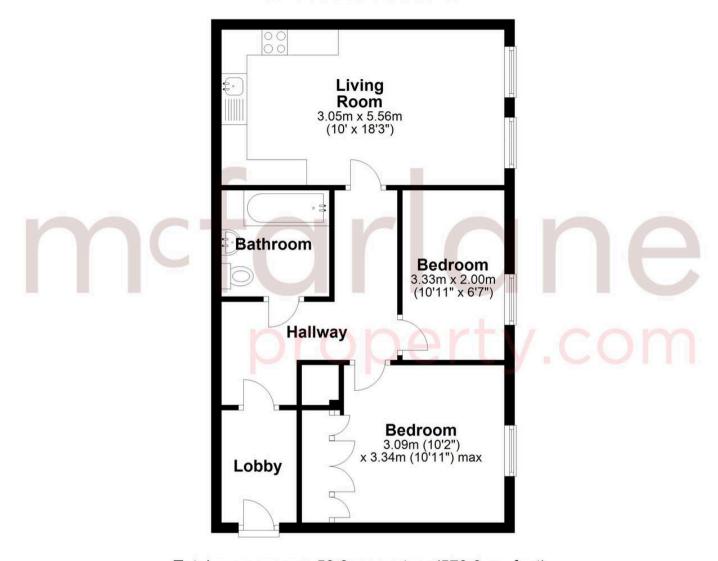

## **Ground Floor**

Approx. 53.8 sq. metres (579.0 sq. feet)

Total area: approx. 53.8 sq. metres (579.0 sq. feet)