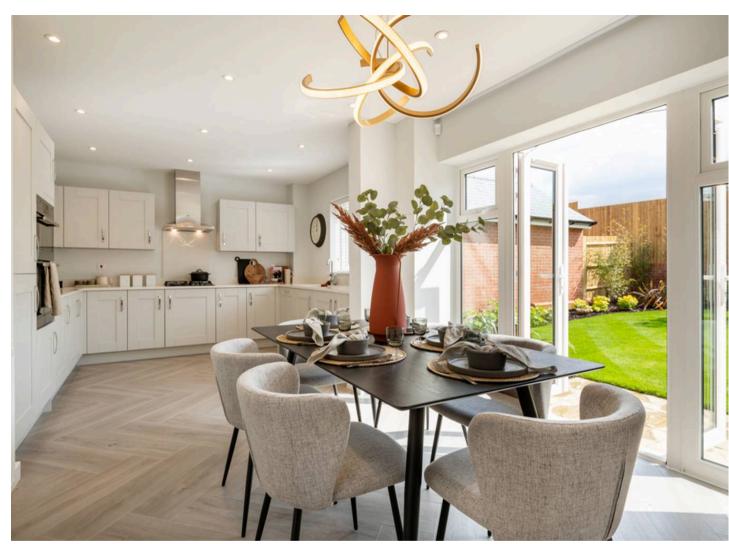

#### Shrivenham

Introducing this stunning NEW HOME that exemplifies luxurious living with its contemporary design and elegant finishes. Situated in a sought-after location, this detached house boasts a MASTER SUITE complete with a dressing area and en-suite bathroom, providing a private sanctuary within the home. Two additional bedrooms also feature en-suite bathrooms. ensuring ultimate comfort and convenience for the entire family. The heart of the home lies in the spacious FAMILY / KITCHEN / DINING ROOM, perfect for entertaining guests or enjoying quality time with loved ones. A separate LOUNGE offers a cosy retreat for relaxation. This property also includes a single garage and driveway parking, providing ample space for multiple vehicles. Completing the home is a modern family bathroom and a convenient WC, adding to the functionality and appeal of this exceptional residence.

#### **Entrance Hall**

**Lounge** 14' 11" x 12' 2" (4.55m x 3.72m)

Family / Kitchen / Dining 11' 7" x 29' 10" (3.52m x 9.09m)

wc

Landing

**Bedroom 1** 12' 8" x 12' 4" (3.86m x 3.76m)

**Dressing Area** 5' 11" x 10' 2" (1.80m x 3.11m)