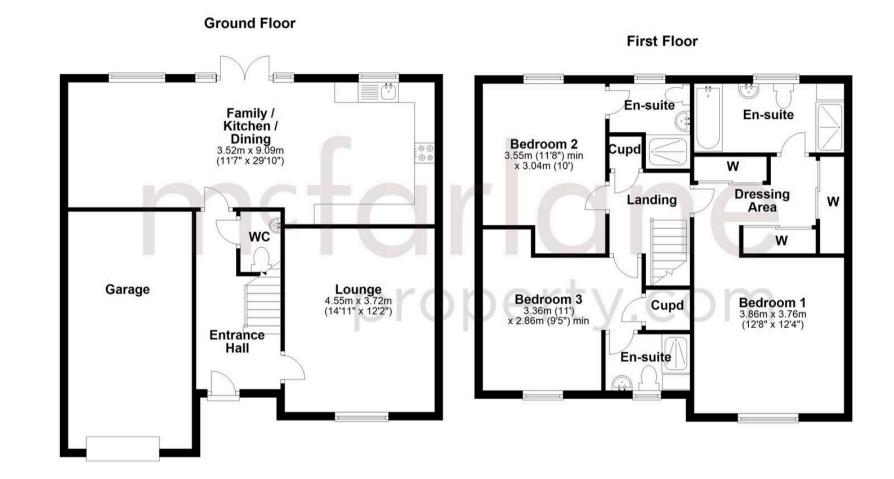

#### **Entrance Hall**

**Lounge** 14' 11" x 12' 2" (4.55m x 3.72m)

Family / Kitchen / Dining 11' 7" x 29' 10" (3.52m x 9.09m)

wc

Landing

**Bedroom 1** 12' 8" x 12' 4" (3.86m x 3.76m)

**Dressing Area** 5' 11" x 10' 2" (1.80m x 3.11m)

En-suite

**Bedroom 2** 11' 8" x 10' 0" (3.55m x 3.04m)

En-suite

**Bedroom 3** 9' 5" x 11' 0" (2.86m x 3.36m)

En-suite

Bathroom