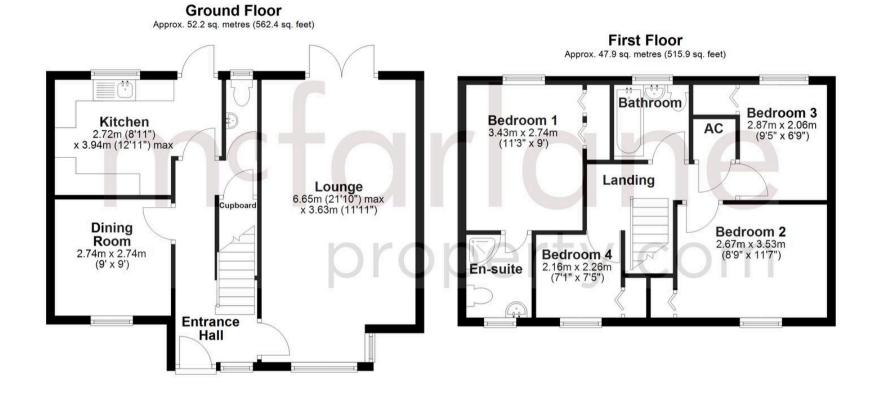

s home comprises TWO DOUBLE BEDROOMS and TWO SINGLE BEDROOMS, each equipped with BUILT-IN WARDROBES, offering both style and functionality. For added convenience, a SINGLE GARAGE and DRIVEWAY PARKING are available, ensuring that parking is never a concern. Furthermore, the property presents a LARGE PATIO and TERRACED GARDEN that leads to a SUN PATIO, Noteworthy is the NEW WORCESTER BOILER with a 10-YEAR WARRANTY, providing peace of mind for the fortunate new owners. Book your viewing now.

- DETACHED
- NO ONWARD CHAIN
- TWO RECEPTION ROOMS
- EN-SUITE TO BEDROOM 1
- TWO DOUBLE AND TWO SINGLE BEDROOMS
- BUILT IN WARDROBES TO ALL BEDROOMS
- SINGLE GARAGE AND DRIVEWAY PARKING
- LARGE PATIO AND TERRACED GARDEN TO SUN PATIO
- CUL-DE-SAC LOCATION
- NEW WORCESTER BOILER WITH 10 YEAR
  WARRANTY





Total area: approx. 100.2 sq. metres (1078.3 sq. feet)

## **McFarlane Sales & Lettings**

North Swindon, Redhouse Village Centre, Swindon - SN25 2FW

01793 296600 · swindon@mcfarlaneproperty.com · www.mcfarlaneproperty.com/