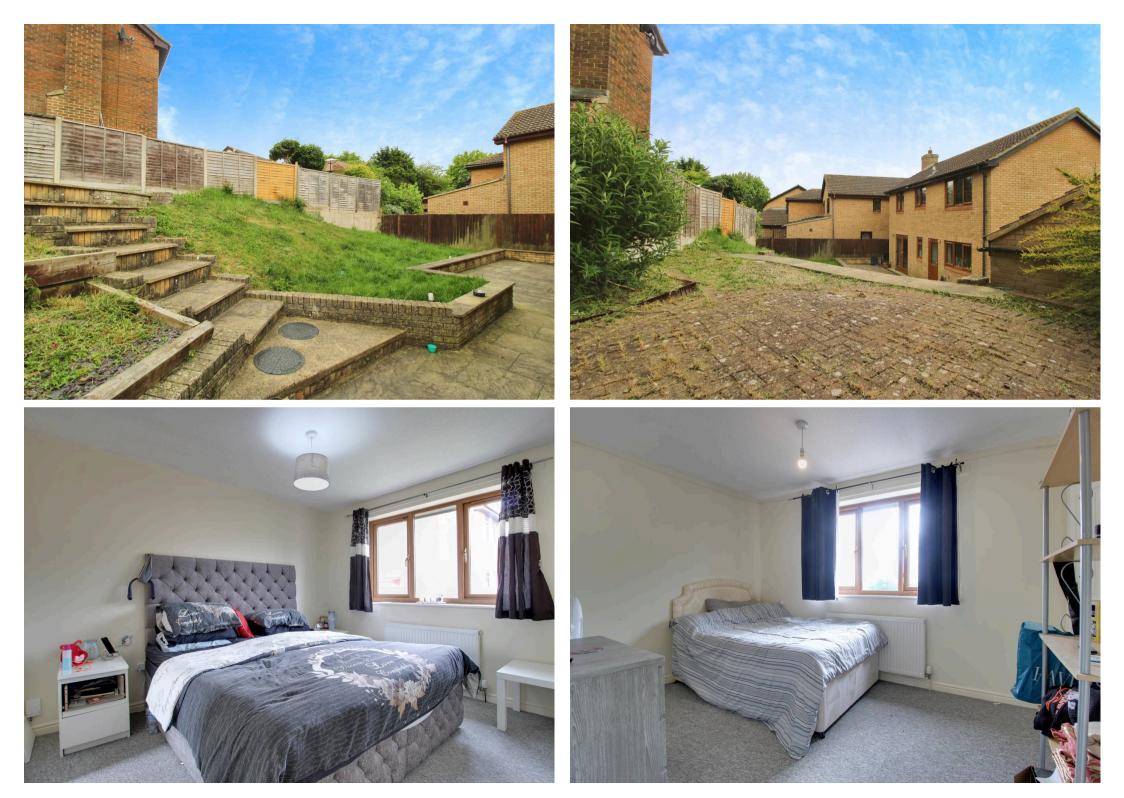

## 8 Tarragon Close

Nestled in a peaceful CUL-DE-SAC location, this IMPRESSIVE 4 Bedroom DETACHED House offers a blend of style, comfort, and practicality, presenting an ideal family home without the hassle of an ONWARD CHAIN. Upon entering, one is greeted by the grand DETACHED property that boasts a bright and welcoming ambience throughout. The property features TWO RECEPTION ROOMS, providing ample space for entertaining guests or enjoying family time. The property includes an EN-SUITE to BEDROOM 1, ensuring privacy and convenience. This home comprises TWO DOUBLE BEDROOMS and TWO SINGLE BEDROOMS, each equipped with BUILT-IN WARDROBES, offering both style and functionality. For added convenience, a SINGLE GARAGE and DRIVEWAY PARKING are available, ensuring that parking is never a concern. Furthermore, the property presents a LARGE PATIO and TERRACED GARDEN that leads to a SUN PATIO, Noteworthy is the NEW WORCESTER BOILER with a 10-YEAR WARRANTY, providing peace of mind for the fortunate new owners. Book your viewing now.

- DETACHED
- NO ONWARD CHAIN
- TWO RECEPTION ROOMS
- EN-SUITE TO BEDROOM 1
- TWO DOUBLE AND TWO SINGLE BEDROOMS
- BUILT IN WARDROBES TO ALL BEDROOMS
- SINGLE GARAGE AND DRIVEWAY PARKING
- LARGE PATIO AND TERRACED GARDEN TO SUN PATIO
- CUL-DE-SAC LOCATION
- NEW WORCESTER BOILER WITH 10 YEAR
  WARRANTY