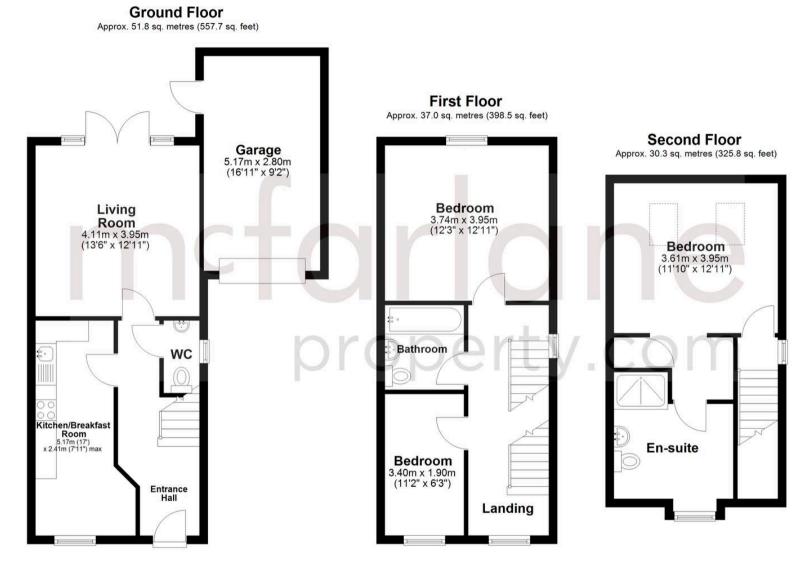

## 21 Newson Road

Welcome to this delightful 3 Bedroom SEMI-DETACHED HOUSE that exudes charm and comfort. The property boasts a SPACIOUS living room perfect for relaxation and entertainment, a MODERN FITTED kitchen/breakfast room, both an en-suite and family bathroom for convenience, and to top it off, a garage with driveway parking. Newly decorated throughout, this property is ready to welcome its new owners with open arms. And the best part? No chain, making the move-in process a breeze.

Total area: approx. 119.1 sq. metres (1282.0 sq. feet)