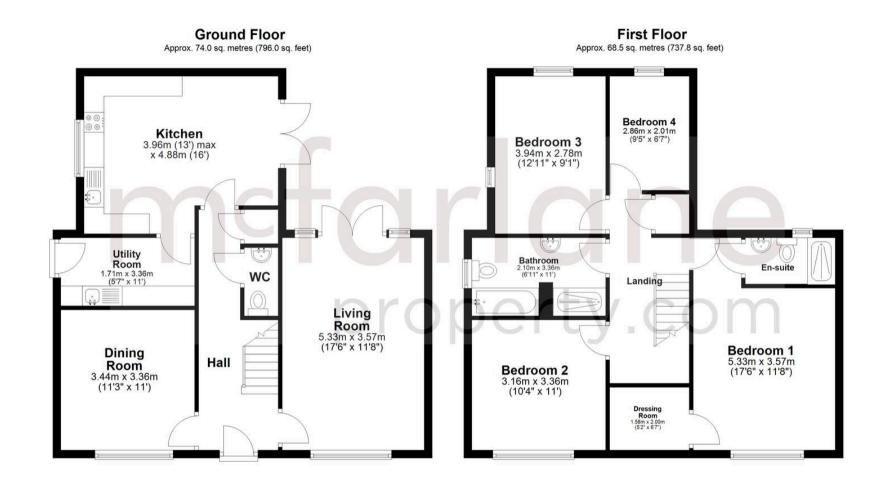

## **Entrance Hall**

Lounge

11' 10" x 17' 9" (3.60m x 5.40m)

Kitchen / Family

16' 1" x 13' 1" (4.90m x 4.00m)

Dining

11' 2" x 11' 6" (3.40m x 3.50m)

Utility

wc

Landing

Bedroom 1

11' 10" x 13' 5" (3.60m x 4.10m)

En-suite

Dressing

Bedroom 2

9' 2" x 13' 1" (2.80m x 4.00m)

Bedroom 3

11' 2" x 10' 6" (3.40m x 3.20m)

Bedroom 4

6' 7" x 9' 6" (2.00m x 2.90m)

Bathroom

Total area: approx. 142.5 sq. metres (1533.8 sq. feet)