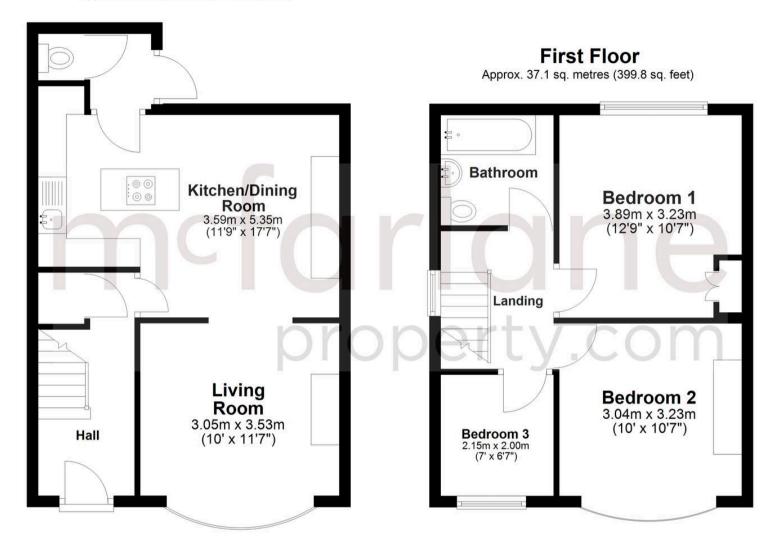

## **Ground Floor**

Approx. 39.2 sq. metres (421.8 sq. feet)

Total area: approx. 76.3 sq. metres (821.6 sq. feet)