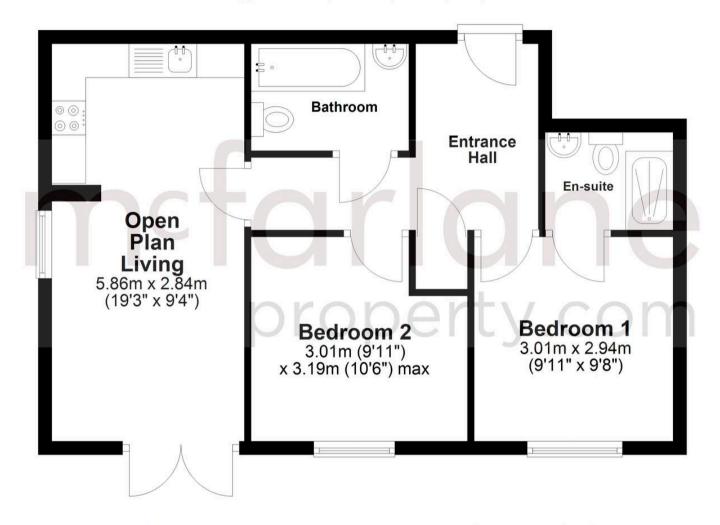

## Flat D

19 Smart Close, Swindon

Welcome to this TOP FLOOR, 2 Bedroom
Apartment that boasts TWO DOUBLE BEDROOMS
and an abundance of NATURAL LIGHT flooding in.
Enjoy the airy feel of this apartment with a
delightful JULIET BALCONY that enhances the
living space.

The property features an EN-SUITE to the master bedroom, adding convenience and privacy.

Conveniently located near local amenities, you'll have everything you need right at your doorstep. Never worry about parking with the added benefit of an ALLOCATED PARKING spot.

## Top Floor

Approx. 51.3 sq. metres (552.0 sq. feet)

Total area: approx. 51.3 sq. metres (552.0 sq. feet)