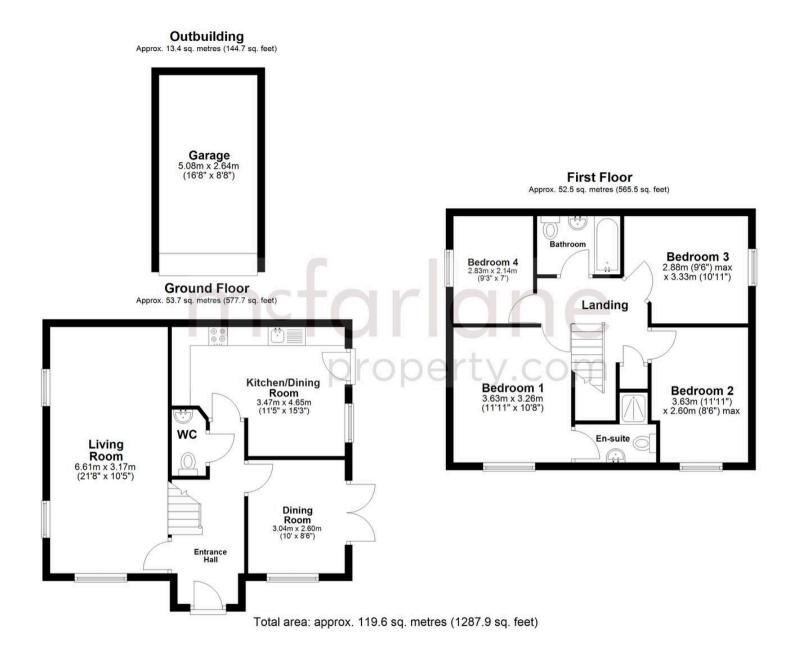

## 6 Boatman Close

Welcome to this DETACHED property in a POPULAR LOCATION! This IMPRESSIVE 4 BEDROOM house boasts 2 RECEPTION ROOMS, perfect for relaxed gatherings or cosy nights in. This property also has a KITCHEN/DINING ROOM!

You'll love the convenience of the GARAGE AND DRIVEWAY. Off of the main bedroom is an ENSUITE TO MASTER.

With NO ONWARD CHAIN, this property is ready and waiting for you to move right in and start making it your own. Don't miss out on this great opportunity to own a fantastic family home in a sought-after area.

- DETACHED
- 4 BEDROOMS
- 2 RECEPTIONS ROOMS
- KITCHEN/DINING ROOM
- GARAGE AND DRIVEWAY
- EN-SUITE TO MASTER
- POPULAR LOCATION
- NO ONWARD CHAIN