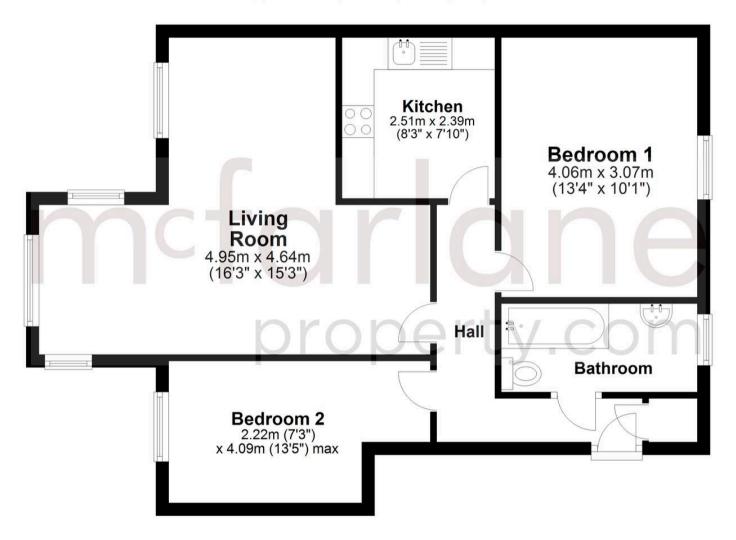

## **Top Floor**

Approx. 59.8 sq. metres (644.1 sq. feet)

Total area: approx. 59.8 sq. metres (644.1 sq. feet)