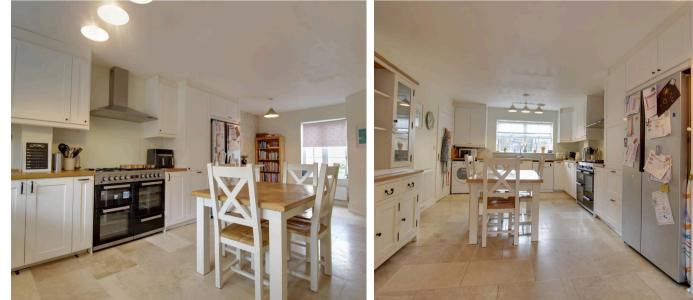

The heart of the home is the inviting KITCHEN/DINING ROOM, perfect for entertaining or enjoying family meals. The recent renovation of the kitchen adds a modern touch, while the new boiler ensures warmth and comfort all year round.