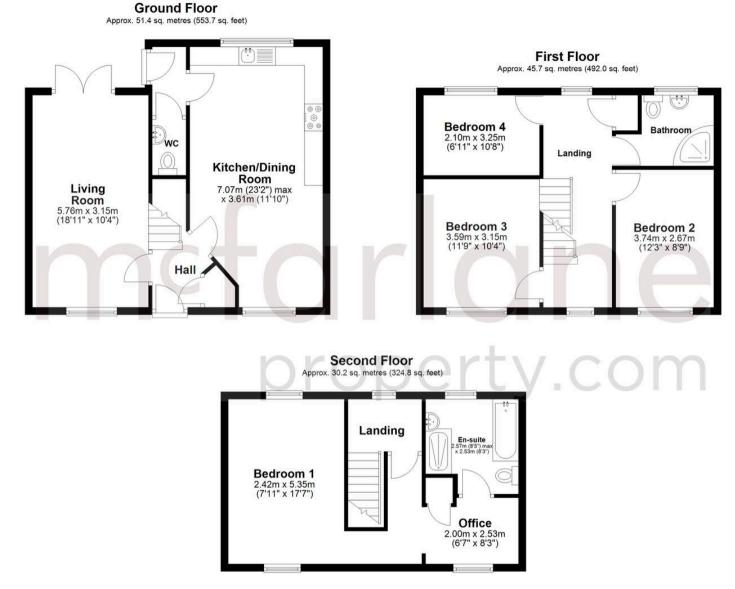

## 47 Phoenix Gardens

Welcome to this charming 4 bedroom end of terrace house that promises the best of comfortable living. Boasting 4 DOUBLE BEDROOMS, ideal for families or those seeking extra space, this home offers a PRIVATE TOP FLOOR, complete with an OFFICE AND EN-SUITE TO MASTER bedroom for added convenience.

Total area: approx. 127.3 sq. metres (1370.6 sq. feet)