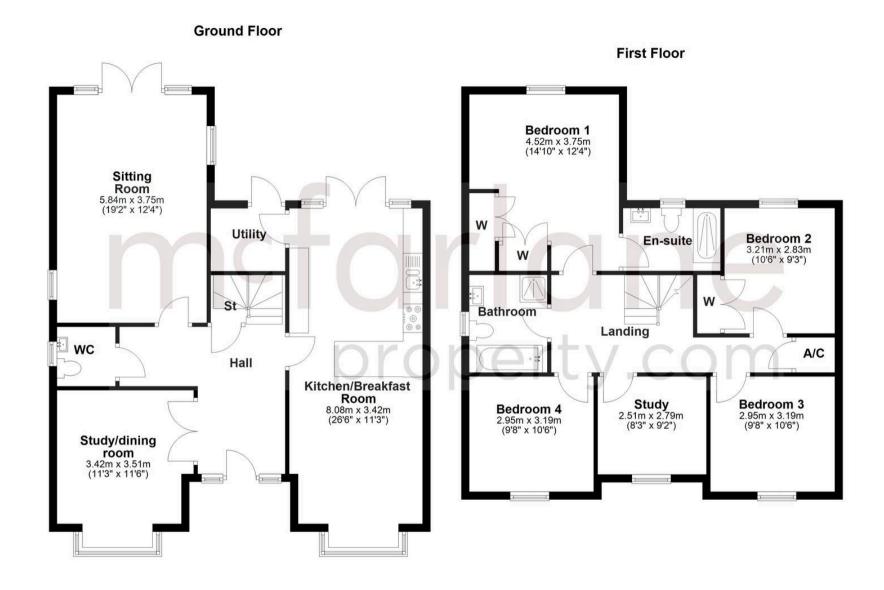

## **Entrance Hall**

**Sitting Room** 

19' 2" x 12' 4" (5.84m x 3.75m)

Kitchen / Breakfast Room

26' 6" x 11' 3" (8.08m x 3.42m)

Study / Dining Room

11' 3" x 11' 6" (3.42m x 3.51m)

Utility

wc

Landing

Bedroom 1

14' 10" x 12' 4" (4.52m x 3.75m)

**En-Suite** 

Bedroom 2

10' 6" x 9' 3" (3.21m x 2.83m)

Bedroom 3

9' 8" x 10' 6" (2.95m x 3.19m)

Bedroom 4

9' 8" x 10' 6" (2.95m x 3.19m)

Study

8' 3" x 9' 2" (2.51m x 2.79m)

Bathroom