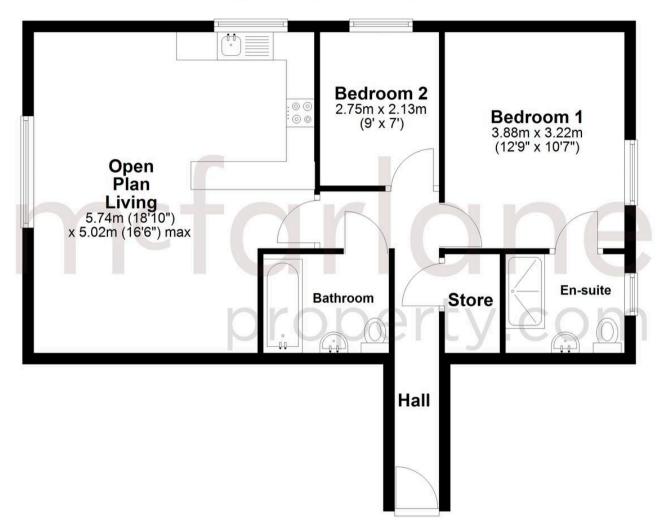

## Redhouse, Swindon

Welcome to this fantastic 2 bedroom flat, perfect for anyone looking for a hassle-free move with NO ONWARD CHAIN. Boasting an EXTENDED LEASE, this property offers peace of mind and longterm living enjoyment. Step into the spacious OPEN PLAN LIVING area, ideal for relaxing or entertaining guests. Located on the second floor. The EN-SUITE TO MASTER bedroom offers convenience and luxury, while the additional bedroom is versatile and comfortable. With ALLOCATED PARKING, you can say goodbye to parking woes. Situated in a POPULAR LOCATION, this flat is surrounded by amenities and great transport links, making it an IDEAL FIRST TIME BUY/INVESTMENT. Don't miss out on the opportunity to call this delightful property your new home!

**Ground Floor** 

Approx. 62.8 sq. metres (676.1 sq. feet)

Total area: approx. 62.8 sq. metres (676.1 sq. feet)