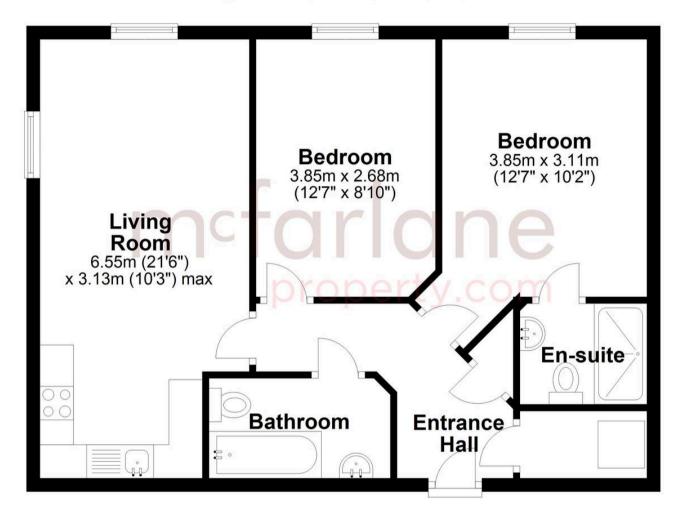

## **First Floor**

Approx. 59.4 sq. metres (639.8 sq. feet)

Total area: approx. 59.4 sq. metres (639.8 sq. feet)