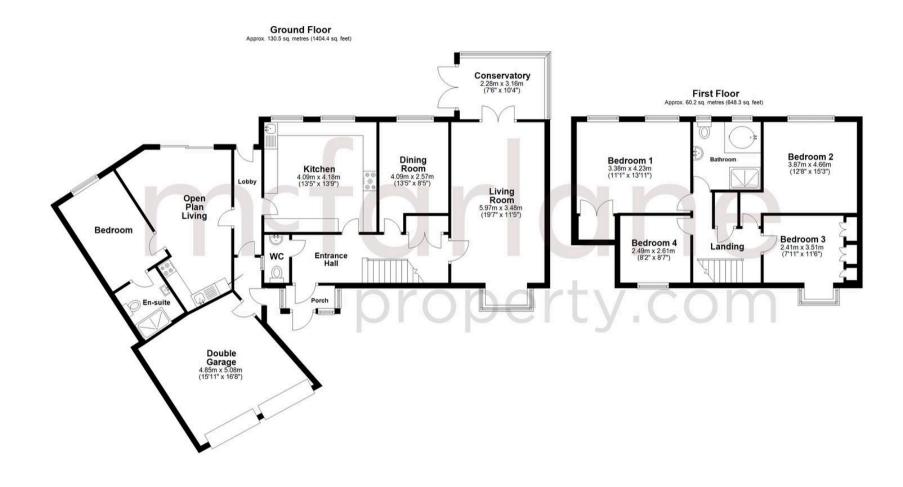

## 12 Harebell Close

Haydon Wick

Welcome to this spacious 4-bedroom detached house located in a sought-after cul-de-sac, offering a comfortable and convenient lifestyle. This home boasts FOUR bedrooms, perfect for a growing family or those who appreciate extra space. The property features a 4-piece bathroom for your convenience.

What sets this property apart is the self-contained one-bedroom annexe, providing versatility and potential for various living arrangements. The owners previously had it rented out for £800 per month including bills. The double garage and driveway parking ensure ample space for vehicles.

Don't miss out on this fantastic opportunity to own a home in a desirable location with plenty of space. Book your viewing today and envision the possibilities this property has to offer!

- FOUR DOUBLE BEDROOMS
- 4-PIECE BATHROOM
- SELF CONTAINED ONE BEDROOM ANNEXE
- DOUBLE GARAGE
- SOUGHT AFTER CUL-DE-SAC
- CONSERVATORY
- KITCHEN/BREAKFAST ROOM

Total area: approx. 190.7 sq. metres (2052.8 sq. feet)