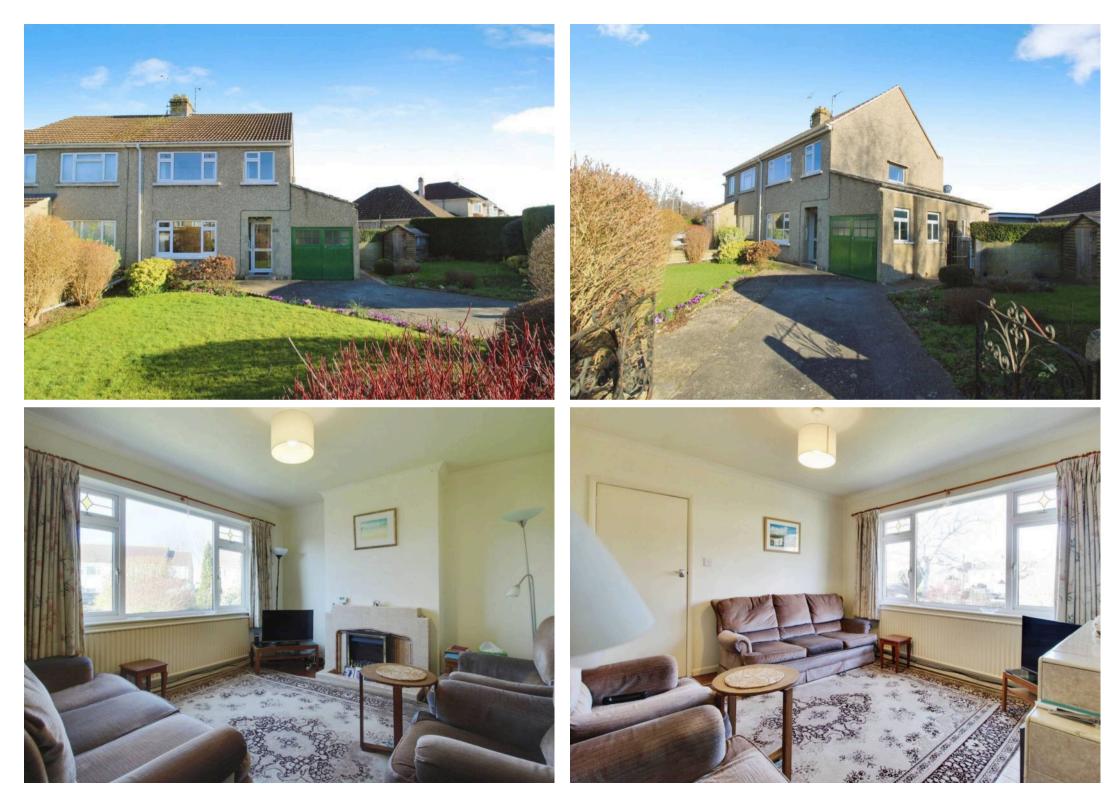

## 134 Southbrook Street Extension

Welcome to this 3 bedroom semi-detached house, with endless potential for you to make it your own. With NO ONWARD CHAIN, this property offers the opportunity for immediate occupancy. Imagine the possibilities as you explore two generous-sized reception rooms, perfect for entertaining or simply relaxing. Love the convenience of a downstairs WC.

Previously cherished by the same family for approximately 60 years, this house holds countless memories and is now ready for new ones to be made. Situated on a spacious plot, this property boasts a driveway for parking convenience and an attached garage for extra storage or your vehicle.

- NO ONWARD CHAIN
- SCOPE FOR IMPROVEMENT
- BEEN IN THE SAME FAMILY FOR APPROX. 60 YEARS
- 2 RECEPTION ROOMS
- DOWNSTAIRS WC
- GENEROUS PLOT
- DRIVEWAY PARKING
- ATTACHED GARAGE
- MATURE SHRUBS THROUGHOUT THE GARDEN
- QUIET SOUGHT AFTER LOCATION