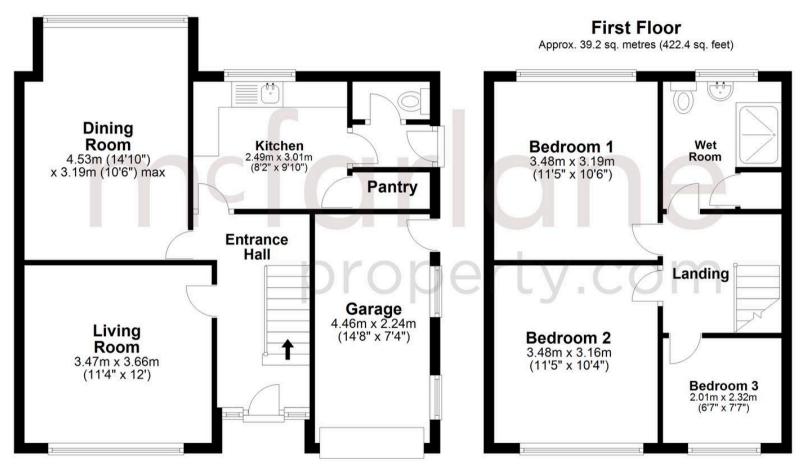

own. With NO ONWARD CHAIN, this property offers the opportunity for immediate occupancy. Imagine the possibilities as you explore two generous-sized reception rooms, perfect for entertaining or simply relaxing. Love the convenience of a downstairs WC.

Previously cherished by the same family for approximately 60 years, this house holds countless memories and is now ready for new ones to be made. Situated on a spacious plot, this property boasts a driveway for parking convenience and an attached garage for extra storage or your vehicle.

- NO ONWARD CHAIN
- SCOPE FOR IMPROVEMENT
- BEEN IN THE SAME FAMILY FOR APPROX. 60 YEARS
- 2 RECEPTION ROOMS
- DOWNSTAIRS WC
- GENEROUS PLOT
- DRIVEWAY PARKING
- ATTACHED GARAGE
- MATURE SHRUBS THROUGHOUT THE GARDEN
- QUIET SOUGHT AFTER LOCATION













Total area: approx. 96.6 sq. metres (1039.6 sq. feet)

## **McFarlane Sales & Lettings**

North Swindon, Redhouse Village Centre, Swindon - SN25 2FW

01793 296600 · swindon@mcfarlaneproperty.com · www.mcfarlaneproperty.com/