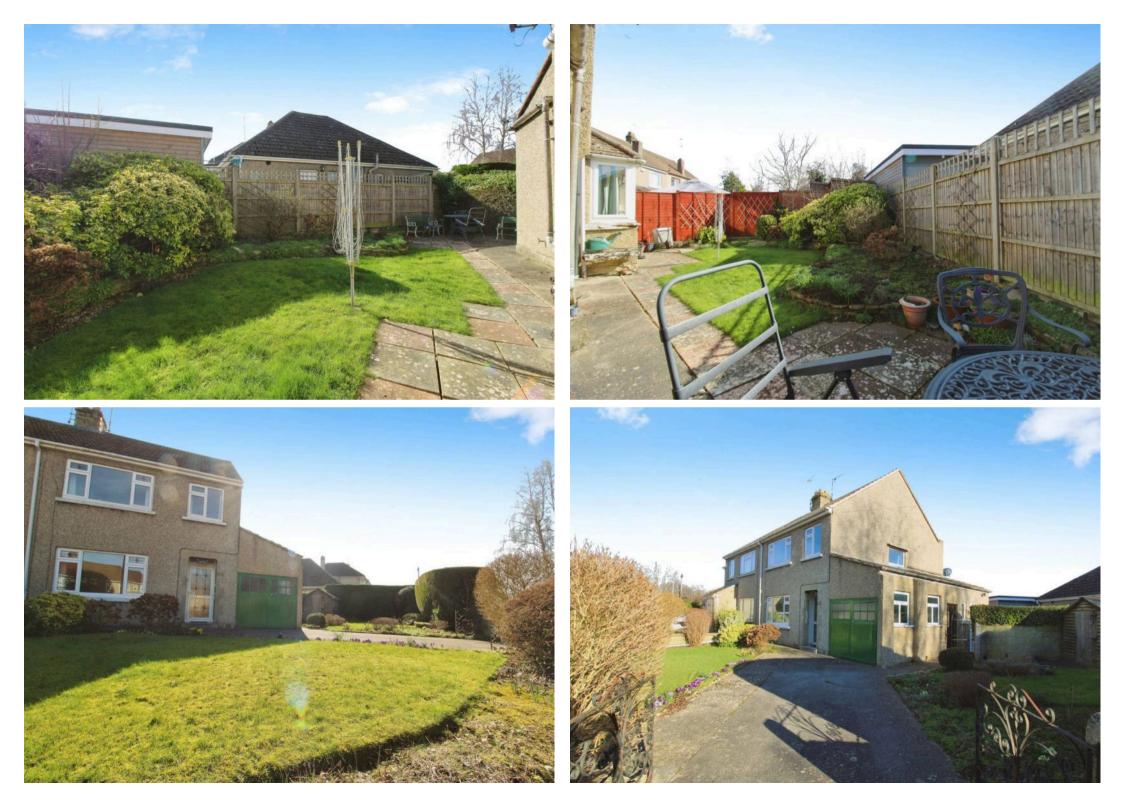

Previously cherished by the same family for approximately 60 years, this house holds countless memories and is now ready for new ones to be made. Situated on a spacious plot, this property boasts a driveway for parking convenience and an attached garage for extra storage or your vehicle.

- NO ONWARD CHAIN
- SCOPE FOR IMPROVEMENT
- BEEN IN THE SAME FAMILY FOR APPROX. 60 YEARS
- 2 RECEPTION ROOMS
- DOWNSTAIRS WC
- GENEROUS PLOT
- DRIVEWAY PARKING
- ATTACHED GARAGE
- MATURE SHRUBS THROUGHOUT THE GARDEN
- QUIET SOUGHT AFTER LOCATION