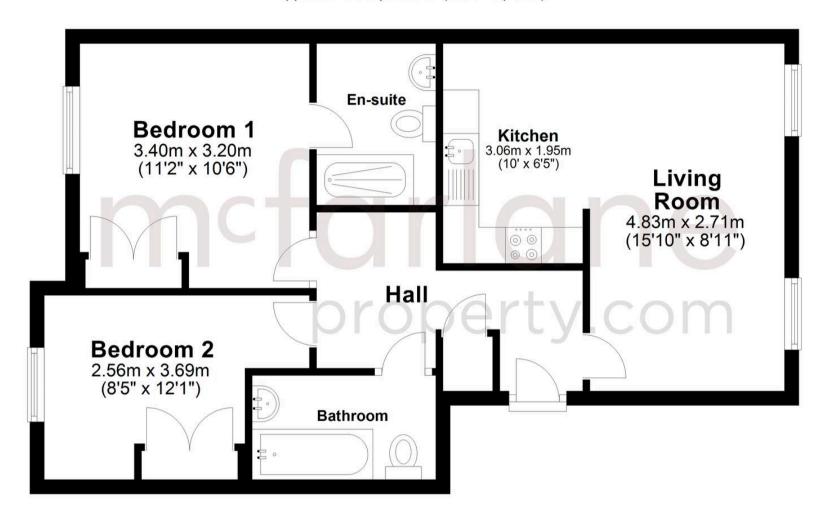

## **Ground Floor**

Approx. 54.8 sq. metres (589.6 sq. feet)

Total area: approx. 54.8 sq. metres (589.6 sq. feet)