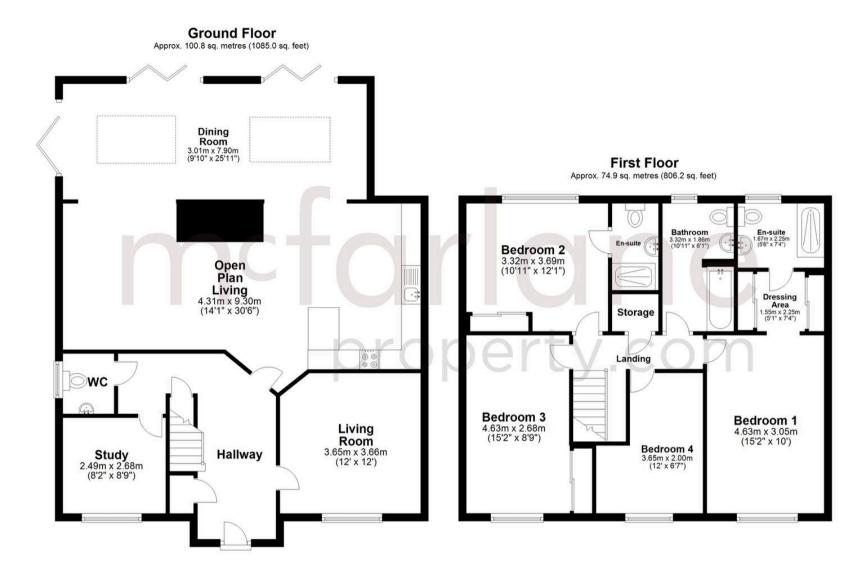

## Tadpole Garden Village, Swindon

Upon entering, the property immediately impresses with its spacious layout and meticulously designed interiors. The heart of the home is the open-plan kitchen/living/dining room, a versatile space that effortlessly caters to both every-day living and entertaining needs. Additionally, two separate reception rooms provide valuable flexibility for various living arrangements, ensuring ample space for relaxation and formal gatherings.

Ascending the staircase, one is greeted by four generously sized double bedrooms, each exuding comfort and sophistication. The master bedroom boasts a dressing room, offering a touch of luxury and practicality, while two en-suites further enhance the convenience and privacy of the living spaces.

Complete with a double garage and driveway parking, this property offers both convenience and security for modern living. Furthermore, the low-maintenance private rear south facing garden provides a serene outdoor retreat, perfect for enjoying peaceful moments or entertaining guests in a secluded setting.

- SIGNIFICANTLY EXTENDED CREST NICHOLSON HOME
- BEAUTIFULLY PRESENTED THROUGHOUT
- OPEN PLAN KITCHEN / LIVING / DINING ROOM
- TWO ADDITIONAL SEPERATE RECEPTION ROOMS
- FOUR DOUBLE BEDROOMS
- DRESSING ROOM TO MASTER
- TWO ENSUITES
- DOUBLE GARAGE AND DRIVEWAY PARKING
- LOW MAINTENANCE, PRIVATE SOUTH FACING REAR GARDEN
- DESIRABLE LOCATION WITHIN THE POPULAR TADPOLE GARDEN VILLAGE

Total area: approx. 175.7 sq. metres (1891.2 sq. feet)