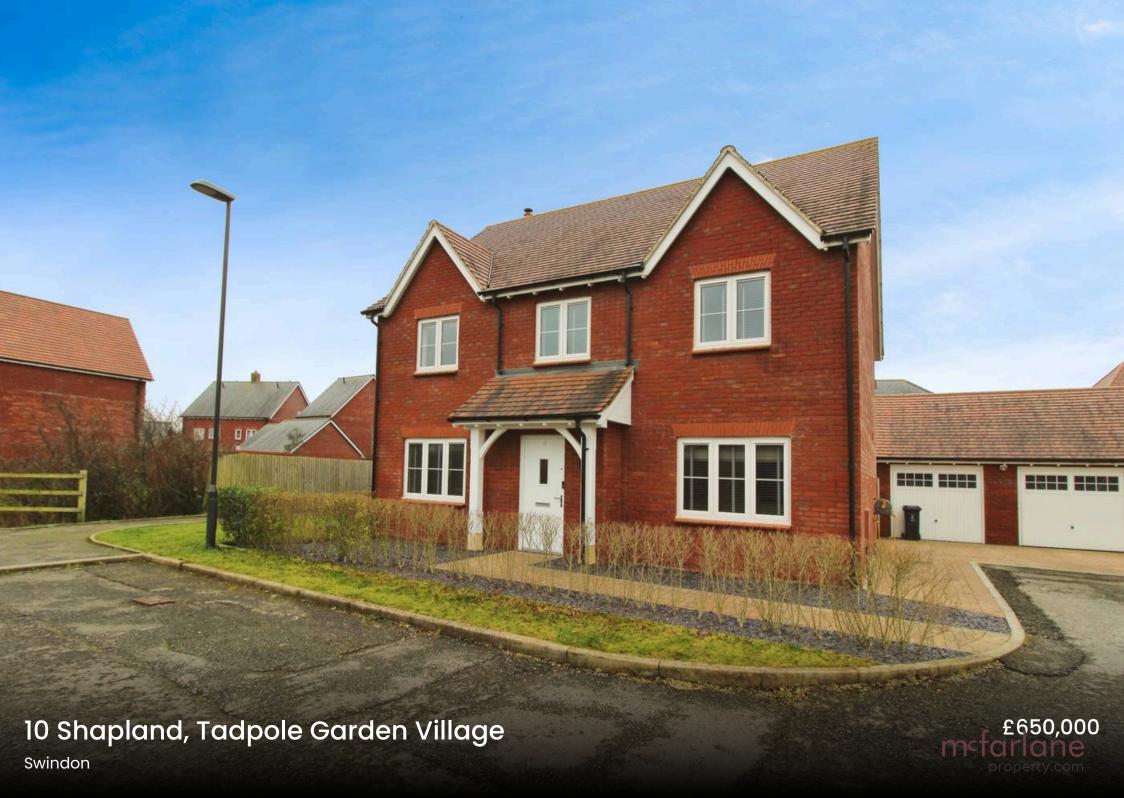

## 10 Shapland

## Tadpole Garden Village, Swindon

Upon entering, the property immediately impresses with its spacious layout and meticulously designed interiors. The heart of the home is the open-plan kitchen/living/dining room, a versatile space that effortlessly caters to both every-day living and entertaining needs. Additionally, two separate reception rooms provide valuable flexibility for various living arrangements, ensuring ample space for relaxation and formal gatherings.

Complete with a double garage and driveway parking, this property offers both convenience and security for modern living. Furthermore, the low-maintenance private rear south facing garden provides a serene outdoor retreat, perfect for enjoying peaceful moments or entertaining guests in a secluded setting.

- SIGNIFICANTLY EXTENDED CREST NICHOLSON HOME
- BEAUTIFULLY PRESENTED THROUGHOUT
- OPEN PLAN KITCHEN / LIVING / DINING ROOM
- TWO ADDITIONAL SEPERATE RECEPTION ROOMS
- FOUR DOUBLE BEDROOMS
- DRESSING ROOM TO MASTER
- TWO ENSUITES
- DOUBLE GARAGE AND DRIVEWAY PARKING
- LOW MAINTENANCE, PRIVATE SOUTH FACING REAR GARDEN
- DESIRABLE LOCATION WITHIN THE POPULAR TADPOLE GARDEN VILLAGE