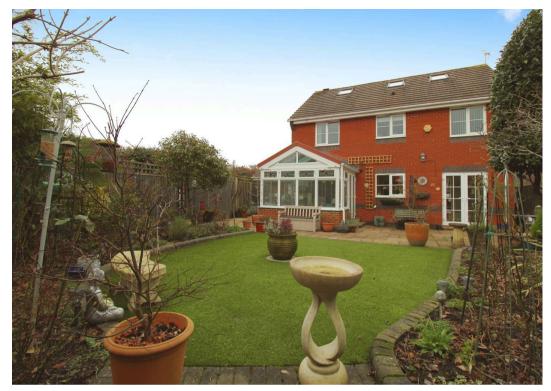

To the rear of the property the SOUTH FACING

To the rear of the property the SOUTH FACING GARDEN is of a good size with a blend of lawn, shrub borders and an extensive patio area which is ideal for ALFRESCO dining.