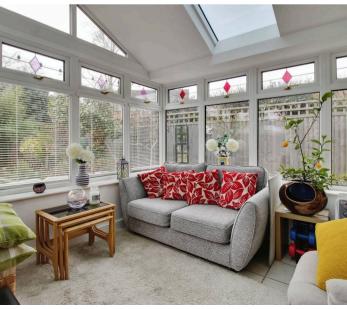

To the rear of the property the SOUTH FACING

To the rear of the property the SOUTH FACING GARDEN is of a good size with a blend of lawn, shrub borders and an extensive patio area which is ideal for ALFRESCO dining.