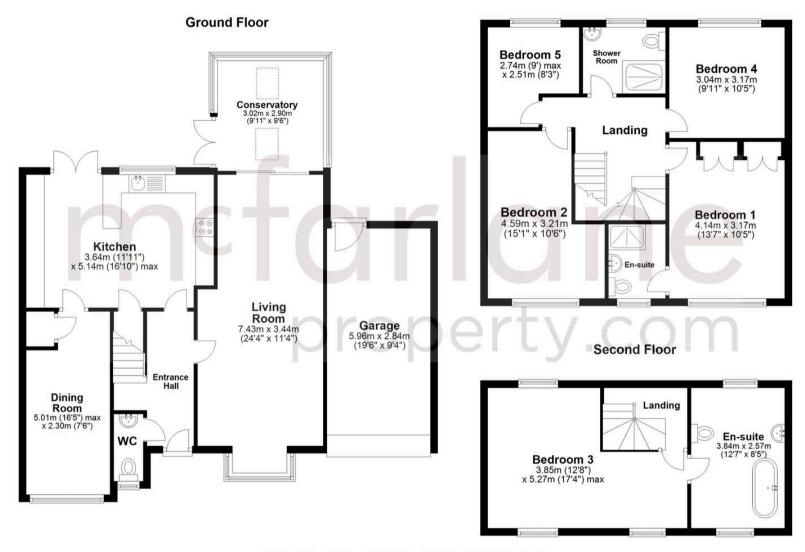

ous RECEPTION rooms for all your entertaining needs. With FIVE BEDROOMS and THREE BATHROOMS, there is ample space for all your family or quests.

The house is WELL PRESENTED throughout, ensuring a warm and inviting atmosphere as soon as you step through the door. For added convenience, there is a single GARAGE and AMPLE PARKING for multiple vehicles.

To the rear of the property the SOUTH FACING

To the rear of the property the SOUTH FACING GARDEN is of a good size with a blend of lawn, shrub borders and an extensive patio area which is ideal for ALFRESCO dining.

- DETACHED
- EXTENDED
- THREE RECEPTIONS
- FIVE BEDROOMS
- MODERN KITCHEN BREAKFAST ROOM
- DESIRABLE HAYDON WICK LOCATION
- WELL PRESENTED THROUGHOUT
- SINGLE GARAGE
- AMPLE PARKING
- SOUTH FACING GARDEN









## First Floor



Total area: approx. 182.8 sq. metres (1968.0 sq. feet)

## McFarlane Sales & Lettings

North Swindon, Redhouse Village Centre, Swindon - SN25 2FW

01793 296600 • swindon@mcfarlaneproperty.com • www.mcfarlaneproperty.com/