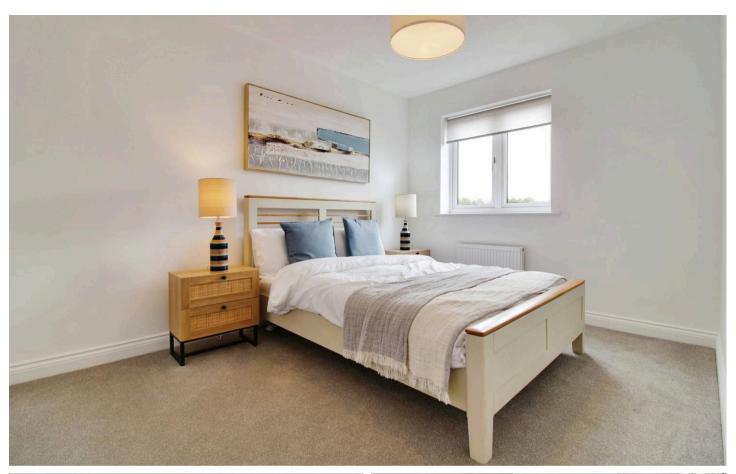

First Floor Landing

Bedroom 2

16' 3" x 15' 3" (4.96m x 4.66m)

Bedroom 4/Study

10' 8" x 6' 9" (3.25m x 2.05m)

Bathroom

**Second Floor Landing** 

Bedroom 1

13' 5" x 9' 1" (4.09m x 2.78m)

Bedroom 1 En-suite

Bedroom 3

16' 3" x 9' 1" (4.96m x 2.78m)

Bedroom 3 En-suite