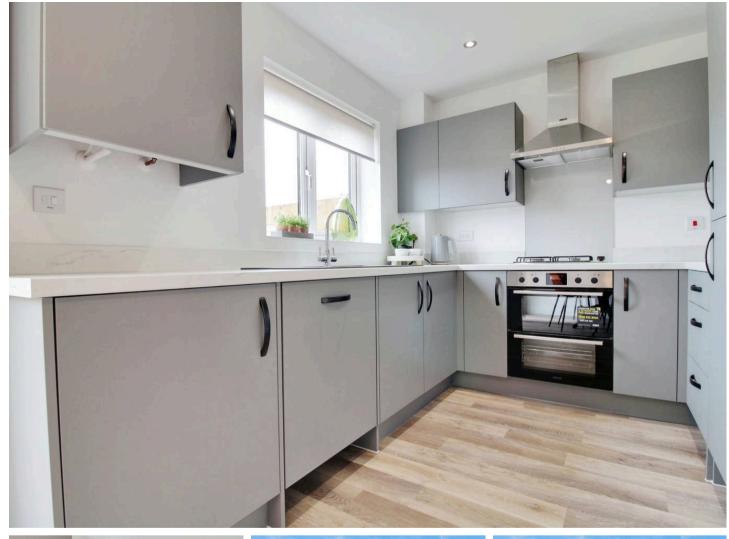

## Hall

Living

16' 11" x 9' 1" (5.15m x 2.78m)

Kitchen

11' 7" x 9' 5" (3.52m x 2.87m)

Dining

8' 4" x 6' 10" (2.53m x 2.09m)

WC