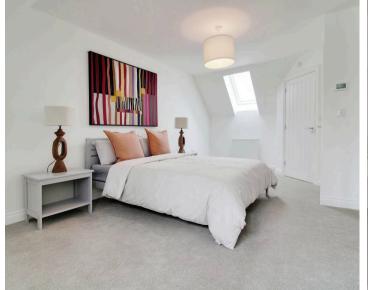

First Floor Landing

Bedroom 2

16' 3" x 15' 3" (4.96m x 4.66m)

Bedroom 4/Study

10' 8" x 6' 9" (3.25m x 2.05m)

Bathroom

**Second Floor Landing** 

Bedroom 1

13' 5" x 9' 1" (4.09m x 2.78m)

Bedroom 1 En-suite

Bedroom 3

16' 3" x 9' 1" (4.96m x 2.78m)

Bedroom 3 En-suite