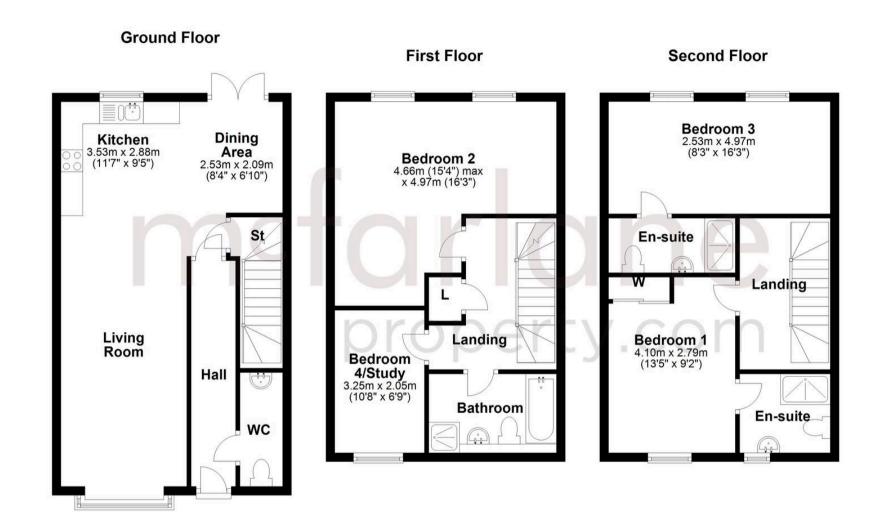

## Hall

Living

16' 11" x 9' 1" (5.15m x 2.78m)

Kitchen

11' 7" x 9' 5" (3.52m x 2.87m)

Dining

8' 4" x 6' 10" (2.53m x 2.09m)

WC

First Floor Landing

Bedroom 2

16' 3" x 15' 3" (4.96m x 4.66m)

Bedroom 4/Study

10' 8" x 6' 9" (3.25m x 2.05m)

Bathroom

**Second Floor Landing** 

Bedroom 1

13' 5" x 9' 1" (4.09m x 2.78m)

Bedroom 1 En-suite

Bedroom 3

16' 3" x 9' 1" (4.96m x 2.78m)

Bedroom 3 En-suite