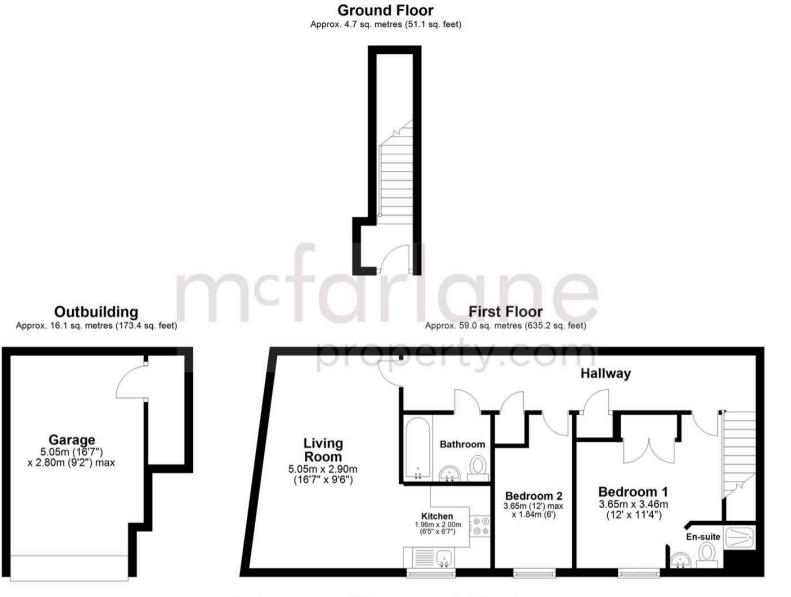

With a handy SINGLE GARAGE equipped with power and light, plus an additional STORE ROOM, storage will never be an issue, in addition there is a newly fitted boiler. Parking in front of the garage provides easy access for residents and visitors alike. The property has the convenience of the amenities of Orbital Shopping Park on its doorstep

Total area: approx. 79.9 sq. metres (859.8 sq. feet)