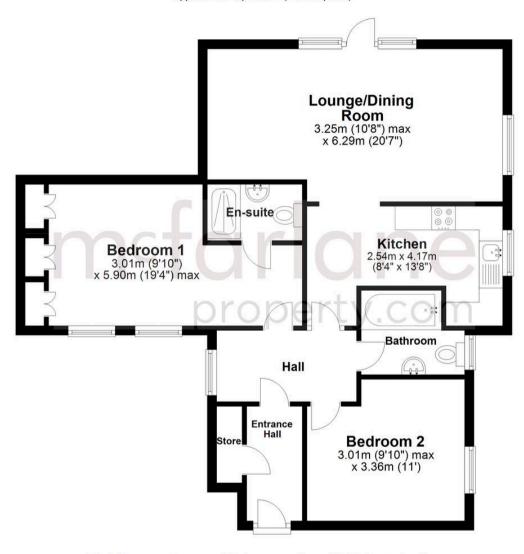

## **Ground Floor**

Approx. 67.1 sq. metres (722.0 sq. feet)

Total area: approx. 67.1 sq. metres (722.0 sq. feet)